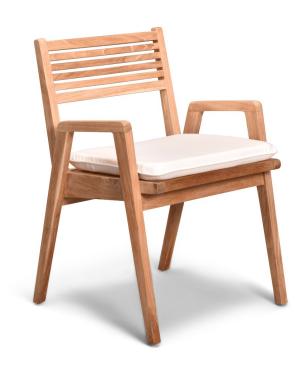

# Link Dining Arm Chair - Canvas Natural HL-LINK-TK-DAC-CN

#### **Description**

The Link Teak Dining Arm Chair by Harmonia Living boasts attractive, modern lines and durable construction from sustainably harvested V-Legal teak wood. Smartly sized, the Link chair is extremely comfortable without being a space hog like some dining arm chairs. Tailored and manicured in all the right places the Link dining chair has a unique modern style while maintaining traditional sensibilities. Recommended for use with or without a cushion. Stackable design. Sold with optional Sunbrella seat cushion complete with ties.