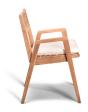

# Link Dining Arm Chair - Canvas Natural HL-LINK-TK-DAC-CN

#### **Description**

The Link Teak Dining Arm Chair by Harmonia Living boasts attractive, modern lines and durable construction from sustainably harvested V-Legal teak wood. Smartly sized, the Link chair is extremely comfortable without being a space hog like some dining arm chairs. Tailored and manicured in all the right places the Link dining chair has a unique modern style while maintaining traditional sensibilities. Recommended for use with or without a cushion. Stackable design. Sold with optional Sunbrella seat cushion complete with ties.