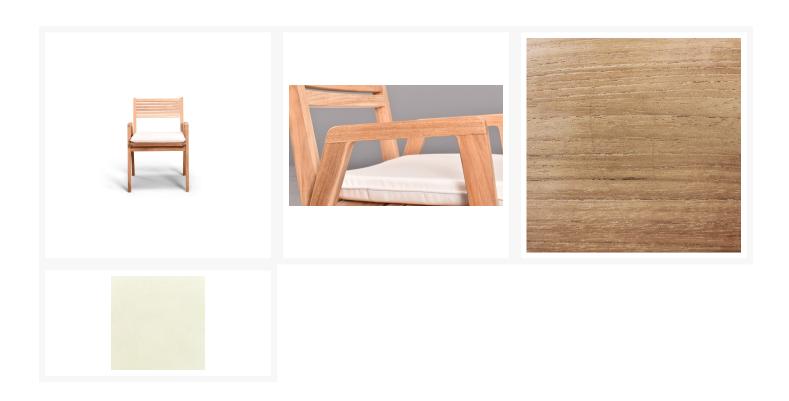

# Link Dining Arm Chair - Canvas Natural HL-LINK-TK-DAC-CN

#### **Description**

The Link Teak Dining Arm Chair by Harmonia Living boasts attractive, modern lines and durable construction from sustainably harvested V-Legal teak wood. Smartly sized, the Link chair is extremely comfortable without being a space hog like some dining arm chairs. Tailored and manicured in all the right places the Link dining chair has a unique modern style while maintaining traditional sensibilities. Recommended for use with or without a cushion. Stackable design. Sold with optional Sunbrella seat cushion complete with ties.

#### **Features**

- Made from sustainable Grade A plantation-harvest teak.
- When left untreated, Teak will weather to a silvery patina.
- To keep the natural wood tone of Teak, cleaning and thin layer of oil needs to be applied about once a year, depending on the environment.
- Optional cushions are available in Sunbrella, Outdura and Revolution performance fabrics, which are distinctive, fade resistant and easy to clean. Cushions are made in the USA.
- Cushion cover comes with a zipper for easy removal.