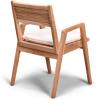

# Link Dining Arm Chair - Canvas Natural HL-LINK-TK-DAC-CN

#### **Description**

The Link Teak Dining Arm Chair by Harmonia Living boasts attractive, modern lines and durable construction from sustainably harvested V-Legal teak wood. Smartly sized, the Link chair is extremely comfortable without being a space hog like some dining arm chairs. Tailored and manicured in all the right places the Link dining chair has a unique modern style while maintaining traditional sensibilities. Recommended for use with or without a cushion. Stackable design. Sold with optional Sunbrella seat cushion complete with ties.