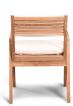

# Link Dining Arm Chair - Canvas Natural HL-LINK-TK-DAC-CN

#### **Description**

The Link Teak Dining Arm Chair by Harmonia Living boasts attractive, modern lines and durable construction from sustainably harvested V-Legal teak wood. Smartly sized, the Link chair is extremely comfortable without being a space hog like some dining arm chairs. Tailored and manicured in all the right places the Link dining chair has a unique modern style while maintaining traditional sensibilities. Recommended for use with or without a cushion. Stackable design. Sold with optional Sunbrella seat cushion complete with ties.