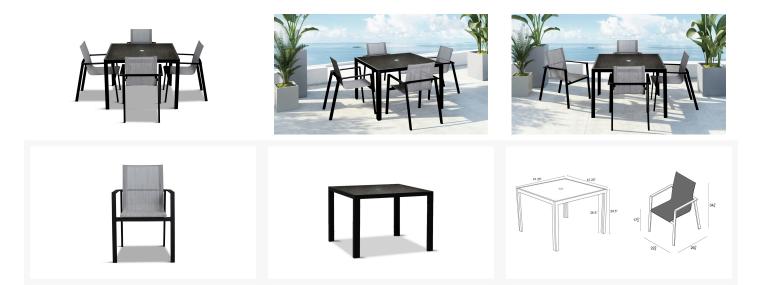

#### Product Images

The Lift 5 Piece Dining Set pairs Harmonia Living's Staple 4-Seater Square Dining Table (HL-STA-BK-4SQDT-AC) which boasts timeless modern lines and durable, low-maintenance materials with four Lift Stackable Dining Chairs (HL-LIFT-BK-DAC-DW). A unique tempered glass top with a scratch-proof ceramic coating is the table's proudest feature. The Staple's versatile design make it the perfect companion to the low maintenance.

# Includes

- 4x Lift Dining Arm Chairs Driftwood
- 1x Staple 4-Seater Square Dining Table Driftwood

## Dimensions

- Dining Chair: 22.5"W x 26.5"D x 34.25"H (6lbs.)
- Seat Height: 17.75
- Back Height (Seat to Top): 16.5
- Arm Height: 25.25
- Dining Table: 41.25"W x 41.25"D x 29.5"H (43lbs.)
- Under Table Height: 27.5

### **Features**

- Rust proof, fully welded powder coated aluminum frames.
- Comfortable, quick-drying Driftwood sling fabric that is breathable and promotes airflow.
- Stackable design makes storage convenient and easy.
- Extra strong tempered glass top with scratch-proof ceramic coating will hide fingerprints and dust.
- Includes umbrella hole with cover for easy shade placement. The umbrella hole can accommodate umbrellas with a pole diameter up to 1.5".
- The dining table requires assembly, the chairs do not.
- Includes plastic feet glides to help protect your deck or patio.