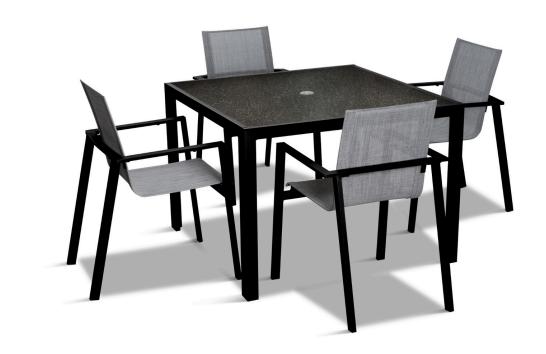

#### Lift 5 Piece Dining Set - Black/Driftwood Sling HL-LIFT-BK-5DS-DW

#### Product Images

The Lift 5 Piece Dining Set pairs Harmonia Living's Staple 4-Seater Square Dining Table (HL-STA-BK-4SQDT-AC) which boasts timeless modern lines and durable, low-maintenance materials with four Lift Stackable Dining Chairs (HL-LIFT-BK-DAC-DW). A unique tempered glass top with a scratch-proof ceramic coating is the table's proudest feature. The Staple's versatile design make it the perfect companion to the low maintenance.

# Includes

- 4x Lift Dining Arm Chairs Driftwood
- 1x Staple 4-Seater Square Dining Table Driftwood