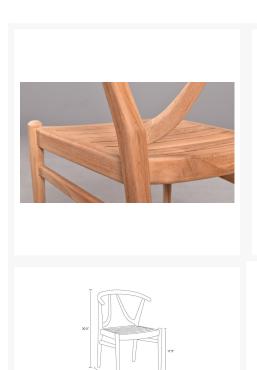

### **Dimensions**

• Dining Chair: 17.75"W x 19.75"D x 30.5"H (15lbs.)

Seat Height (No Cushion): 17.5
Seat Height (With Cushion): 19.75
Back Height (Seat to Top): 10.75

• Arm Height: 28.25