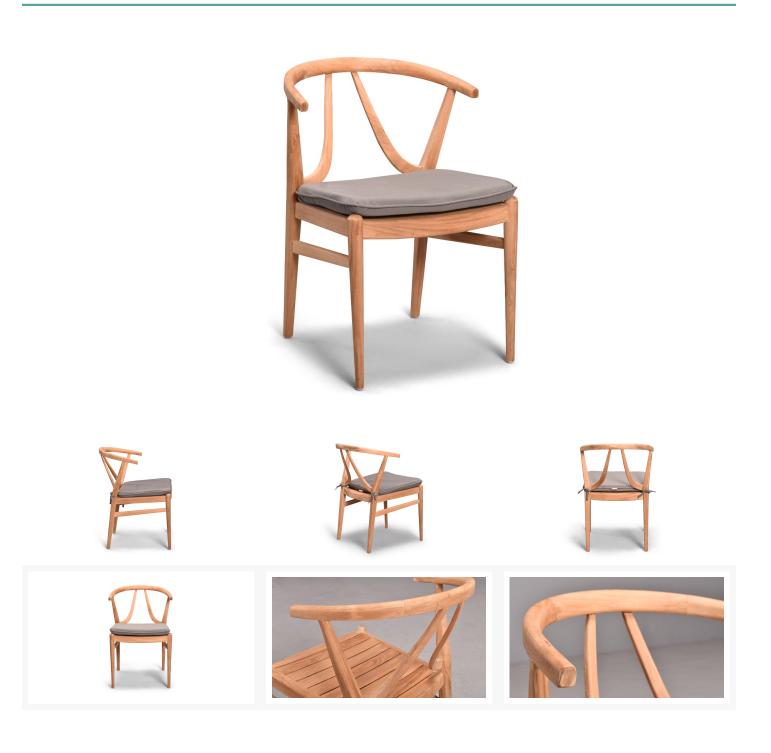

# **Product Images**

The Holland Dining Chair by Harmonia Living features a clean, minimalist design that will add warmth and style to your outdoor dining experience. This collection offers a unique Mid-Century Modern look that is both classic and timeless. Its natural wood finish will create a relaxing atmosphere, while its distinctive, angled legs and bold curves and will add contemporary flair to your favorite outdoor space. The chair is made with Grade A plantation harvested teak, which ideal for frequent use outdoors. Each Holland piece is made to compliment the next, creating a complete outdoor experience.

## **Includes**

- 1x Holland Dining Chair
- 1x Sylvan Dining Arm Chair Cushion

### **Features**

- Made from sustainable Grade A plantation-harvest teak.
- When left untreated, Teak will weather to a silvery patina.
- To keep the natural wood tone of Teak, cleaning and thin layer of oil needs to be applied about once a year, depending on the environment.
- Optional cushions are available in Sunbrella, Outdura and Revolution performance fabrics, which are