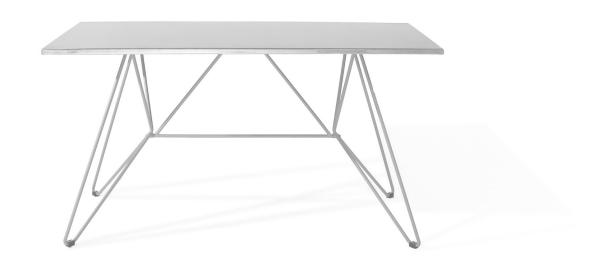

#### **Description**

Designed to comfortably seat up to 8 people, the Hairpin Rectangular Dining Table by Harmonia Living will bring a modern, minimalist flare to your next outdoor gathering. Its unique leg design, crisp edges and slim profile will inspire conversation, while sturdy, all-weather construction ensures lasting performance across the seasons. Its sturdy steel frame comes in a beautiful White Finish and is built to endure in any outdoor setting, rain or shine, sun or shade!

## **Dimensions**

Dining Table: 55.25"W x 31.5"D x 28.75"H

• Under Table Height: 27.75