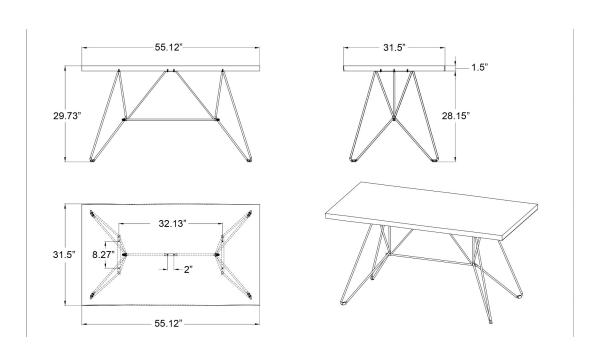

## **Dimensions**

Dining Table: 55.25"W x 31.5"D x 28.75"H

• Under Table Height: 27.75