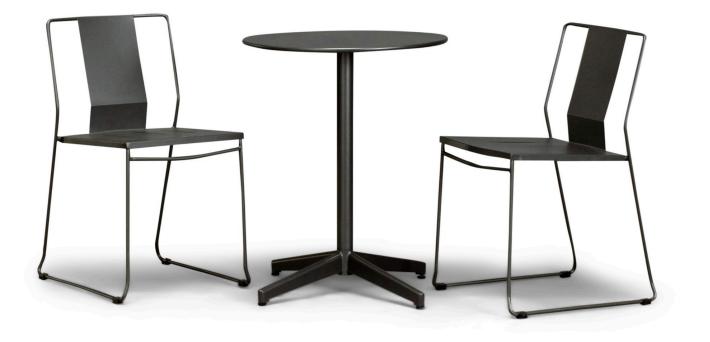

#### Frank 3 Piece Dining Set - Matte Coal - Matte Coal HL-FR-3DS-BETMC-MC

#### **Product Images**

It doesn't get cooler than Frank to add some heat to your outdoor living space. Chic and sleek, The Frank Dining Collection by Harmonia Living always brings the party! Born from a stout fully welded steel frame, we then apply an automotive style Electrophoretically Deposited Primer (EDP) undercoat designed to protect the frame from corrosion. A durable non-gloss powder coat finishes the job. A touch of Midcentury Palm Springs style in durable indoor-outdoor friendly materials.

### Includes

- 2x Frank Dining Side Chairs Matte Coal
- 1x Betty Bistro Table Matte Coal

#### Dimensions

- Dining Chair: 18.75"W x 20"D x 31.5"H (16lbs.)
- Seat Height: 18.5
- Back Height (Seat to Top): 13
- Dining Table: 23.75"W x 23.75"D x 29.5"H (22lbs.)
- Under Table Height: 29

### Features

- Frame Finish: Matte Coal
- Seat/Back Finish: Matte Coal
- Table Finish: Matte Coal
- Tabletop Finish: Matte Coal
- Country Of Origin: Country of Origin: China
- Assembly Required:
- Fully welded steel chair frames offer incredible strength and stability across all seasons
- Electrophoretically Deposited Primer (EDP) undercoat and top layer powder coat add extra durability, style and corrosion resistance.
- Commercial grade construction
- Stackable design makes storage and transportation easy.
- Chairs contoured for comfort without a cushion.
- Build for both indoor and outdoor use.
- Table made with corrosion resistant aluminum
- Some assembly required.