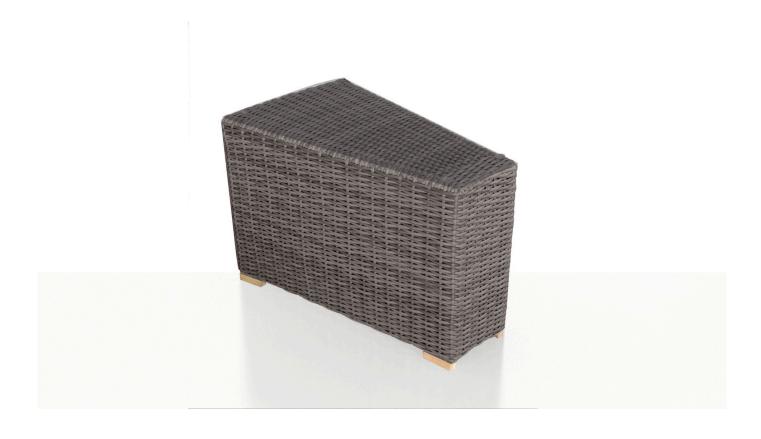

## **Dune Wedge End Table HL-DUNE-DW-WET**

#### **Description**

The Dune Wedge End Table by Harmonia Living will bring additional style and practicality to your outdoor patio set. This collection's modern design and beautiful wicker give it a unique visual appeal, while sturdy, all-weather construction ensures lasting performance across the seasons. The wicker is made with durable High-Density Polyethylene (HDPE) and finished in a beautifully textured Driftwood color, which gives it a natural feel. A clear tempered glass top makes cleaning an easy task, while its thick-gauged aluminum frame provides a stable, durable foundation for your end table.

### **Includes**

- 1x Dune Wedge End Table
- 1x End Table Glass Top