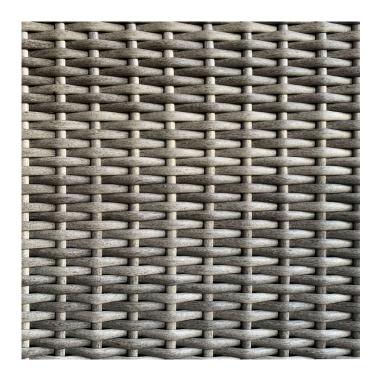

#### **Description**

The Dune Wedge End Table by Harmonia Living will bring additional style and practicality to your outdoor patio set. This collection's modern design and beautiful wicker give it a unique visual appeal, while sturdy, all-weather construction ensures lasting performance across the seasons. The wicker is made with durable High-Density Polyethylene (HDPE) and finished in a beautifully textured Driftwood color, which gives it a natural feel. A clear tempered glass top makes cleaning an easy task, while its thick-gauged aluminum frame provides a stable, durable foundation for your end table.

### **Features**

- High-Density Polyethylene (HDPE) Wicker (Driftwood Finish) is all-weather, recyclable and resistant to fading or cracking.
- Thick gauge, powder-coated aluminum frame is lightweight, durable and corrosion resistant.
- Includes teak wood feet with plastic glides to help protect your deck or patio.
- Tempered glass table top is extra strong and made for regular outdoor exposure.
- No assembly required.