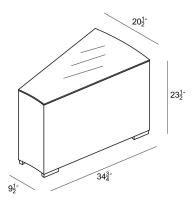

## **Dune Wedge End Table HL-DUNE-DW-WET**

## **Product Images**







#### **Description**

The Dune Wedge End Table by Harmonia Living will bring additional style and practicality to your outdoor patio set. This collection's modern design and beautiful wicker give it a unique visual appeal, while sturdy, all-weather construction ensures lasting performance across the seasons. The wicker is made with durable High-Density Polyethylene (HDPE) and finished in a beautifully textured Driftwood color, which gives it a natural feel. A clear tempered glass top makes cleaning an easy task, while its thick-gauged aluminum frame provides a stable, durable foundation for your end table.

### **Includes**

- 1x Dune Wedge End Table
- 1x End Table Glass Top

# **Dimensions**

• End Table: 34.75"W x 20.5"D x 23.5"H (35lbs.)

### **Features**

- High-Density Polyethylene