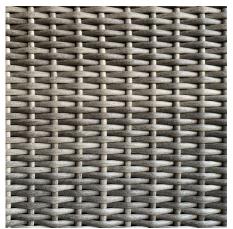

#### **Description**

The Dune Collection by Harmonia Living features a clean, simple build that will add modern style to your outdoor lounging experience. This piece's high arms, teak highlights and beautiful wicker give it a unique visual appeal, while sturdy, all-weather construction ensures lasting performance across the seasons. The wicker is made with durable High-Density Polyethylene (HDPE) and finished in a beautifully textured Driftwood color, which gives it a natural feel. Its sturdy aluminum frame, triple reinforced seat and fade resistant cushion are made to endure in any outdoor setting, rain or shine. If you wish to order this piece through Harmonia Living's Quick Ship program, make sure to select a Quick Ship (QS) fabric before checkout! All cushions are made in the USA from Sunbrella, Outdura, and Revolution performance fabrics which carry a 5 year fade warranty.

#### **Features**

- High-Density Polyethylene (HDPE) Wicker (Driftwood Finish) is all-weather, recyclable and resistant to fading or cracking.
- Thick gauge, powder-coated aluminum frame is lightweight, durable and corrosion resistant.
- Seat frame is triple reinforced for lasting durability.
- Includes teak wood feet with plastic glides to help protect your deck or patio.
- Cushions are made in the USA with quick-drying Polyurethane foam and wrapped in Dacron, which wicks away moisture.
- Available in Sunbrella, Outdura and Revolution performance fabrics, which are distinctive, fade resistant and easy to clean.
- Cushion cover comes with a zipper for easy removal.
- A self-welt (seam piping) can be added for a tailored look.
- No assembly required.