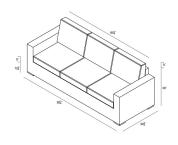

### **Dimensions**

- Sofa: 92.25"W x 34.75"D x 32"H (71lbs.)
- Seat Height (No Cushion): 12.25
- Seat Height (With Cushion): 17.25
- Back Height (Seat to Top): 14.75
- Arm Height: 25