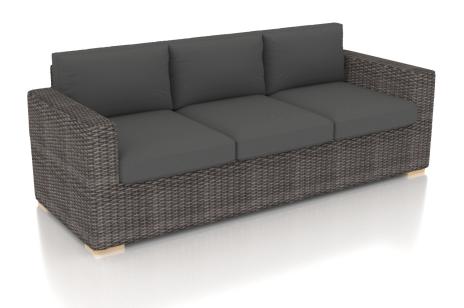

#### **Dune Sofa - Canvas Charcoal HL-DUNE-DW-S-CC**

#### **Description**

The Dune Collection by Harmonia Living features a clean, simple build that will add modern style to your outdoor lounging experience. This piece's high arms, teak highlights and beautiful wicker give it a unique visual appeal, while sturdy, all-weather construction ensures lasting performance across the seasons. The wicker is made with durable High-Density Polyethylene (HDPE) and finished in a beautifully textured Driftwood color, which gives it a natural feel. Its sturdy aluminum frame, triple reinforced seat and fade resistant cushion are made to endure in any outdoor setting, rain or shine. If you wish to order this piece through Harmonia Living's Quick Ship program, make sure to select a Quick Ship (QS) fabric before checkout! All cushions are made in the USA from Sunbrella, Outdura, and Revolution performance fabrics which carry a 5 year fade warranty.

#### **Includes**

- 1x Dune Sofa
- 3x 27" Single Seat Seat Cushions
- 3x 27" Single Seat Back Cushions