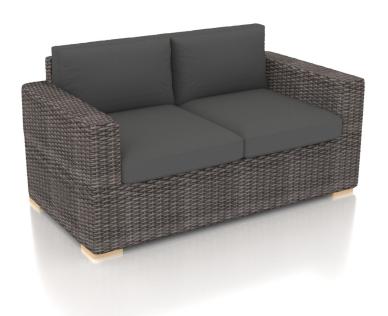

#### **Dune Loveseat - Canvas Charcoal HL-DUNE-DW-LS-CC**

#### **Description**

The Dune Collection by Harmonia Living features a clean, simple build that will add modern style to your outdoor lounging experience. This piece's high arms, teak highlights and beautiful wicker give it a unique visual appeal, while sturdy, all-weather construction ensures lasting performance across the seasons. The wicker is made with durable High-Density Polyethylene (HDPE) and finished in a beautifully textured Driftwood color, which gives it a natural feel. Its sturdy aluminum frame, triple reinforced seat and fade resistant cushion are made to endure in any outdoor setting, rain or shine. If you wish to order this piece through Harmonia Living's Quick Ship program, make sure to select a Quick Ship (QS) fabric before checkout! All cushions are made in the USA from Sunbrella, Outdura, and Revolution performance fabrics which carry a 5 year fade warranty.

### Includes

- 1x Dune Loveseat
- 2x 27" Single Seat Seat Cushions
- 2x 27" Single Seat Back Cushions

### **Dimensions**

- Loveseat: 65.5"W x 34.75"D x 32"H (54lbs.)
- Seat Height (No Cushion): 12.25
- Seat Height (With Cushion): 17.25
- Back Height (Seat to Top): 14.75
- Arm Height: 25

#### **Features**

- High-Density Polyethylene (HDPE) Wicker (Driftwood Finish) is all-weather, recyclable and resistant to fading or cracking.
- Thick gauge, powder-coated aluminum frame is lightweight, durable and corrosion resistant.
- Seat frame is triple reinforced for lasting durability.
- Includes teak wood feet with plastic glides to help protect your deck or patio.
- Cushions are made in the USA with quick-drying Polyurethane foam and wrapped in Dacron, which wicks away moisture.
- Available in Sunbrella, Outdura and Revolution performance fabrics, which are distinctive, fade resistant and easy to clean.
- Cushion cover comes with a zipper for easy removal.
- A self-welt (seam piping) can be added for a tailored look.
- No assembly required.