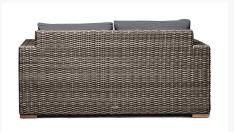

#### **Dune Loveseat - Canvas Charcoal HL-DUNE-DW-LS-CC**

#### **Description**

The Dune Collection by Harmonia Living features a clean, simple build that will add modern style to your outdoor lounging experience. This piece's high arms, teak highlights and beautiful wicker give it a unique visual appeal, while sturdy, all-weather construction ensures lasting performance across the seasons. The wicker is made with durable High-Density Polyethylene (HDPE) and finished in a beautifully textured Driftwood color, which gives it a natural feel. Its sturdy aluminum frame, triple reinforced seat and fade resistant cushion are made to endure in any outdoor setting, rain or shine. If you wish to order this piece through Harmonia Living's Quick Ship program, make sure to select a Quick Ship (QS) fabric before checkout! All cushions are made in the USA from Sunbrella, Outdura, and Revolution performance fabrics which carry a 5 year fade warranty.

### **Dimensions**

- Loveseat: 65.5"W x 34.75"D x 32"H (54lbs.)
- Seat Height (No Cushion): 12.25
- Seat Height (With Cushion): 17.25
- Back Height (Seat to Top): 14.75
- Arm Height: 25