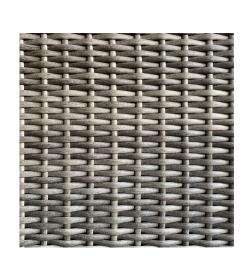

#### **Features**

- High-Density Polyethylene (HDPE) Wicker (Driftwood Finish) is all-weather, recyclable and resistant to fading or cracking.
- Thick gauge, powder-coated aluminum frame is lightweight, durable and corrosion resistant.
- Seat frame is triple reinforced for lasting durability.
- Includes teak wood feet with plastic glides to help protect your deck or patio.
- Cushions are made in the USA with quick-drying Polyurethane foam and wrapped in Dacron, which wicks away moisture.
- Available in Sunbrella, Outdura and Revolution performance fabrics, which are distinctive, fade resistant and easy to clean.
- Cushion cover comes with a zipper for easy removal.
- A self-welt (seam piping) can be added for a tailored look.
- No assembly required.