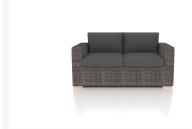

#### **Dune Loveseat - Canvas Charcoal HL-DUNE-DW-LS-CC**

#### **Description**

The Dune Collection by Harmonia Living features a clean, simple build that will add modern style to your outdoor lounging experience. This piece's high arms, teak highlights and beautiful wicker give it a unique visual appeal, while sturdy, all-weather construction ensures lasting performance across the seasons. The wicker is made with durable High-Density Polyethylene (HDPE) and finished in a beautifully textured Driftwood color, which gives it a natural feel. Its sturdy aluminum frame, triple reinforced seat and fade resistant cushion are made to endure in any outdoor setting, rain or shine. If you wish to order this piece through Harmonia Living's Quick Ship program, make sure to select a Quick Ship (QS) fabric before checkout! All cushions are made in the USA from Sunbrella, Outdura, and Revolution performance fabrics which carry a 5 year fade warranty.

### **Dimensions**

- Loveseat: 65.5"W x 34.75"D x 32"H (54lbs.)
- Seat Height (No Cushion): 12.25
- Seat Height (With Cushion): 17.25
- Back Height (Seat to Top): 14.75
- Arm Height: 25