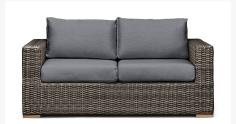

#### **Dune Loveseat - Canvas Charcoal HL-DUNE-DW-LS-CC**

#### **Description**

The Dune Collection by Harmonia Living features a clean, simple build that will add modern style to your outdoor lounging experience. This piece's high arms, teak highlights and beautiful wicker give it a unique visual appeal, while sturdy, all-weather construction ensures lasting performance across the seasons. The wicker is made with durable High-Density Polyethylene (HDPE) and finished in a beautifully textured Driftwood color, which gives it a natural feel. Its sturdy aluminum frame, triple reinforced seat and fade resistant cushion are made to endure in any outdoor setting, rain or shine. If you wish to order this piece through Harmonia Living's Quick Ship program, make sure to select a Quick Ship (QS) fabric before checkout! All cushions are made in the USA from Sunbrella, Outdura, and Revolution performance fabrics which carry a 5 year fade warranty.

### **Dimensions**

- Loveseat: 65.5"W x 34.75"D x 32"H (54lbs.)
- Seat Height (No Cushion): 12.25
- Seat Height (With Cushion): 17.25
- Back Height (Seat to Top): 14.75
- Arm Height: 25