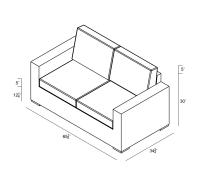

### **Dimensions**

- Loveseat: 65.5"W x 34.75"D x 32"H (54lbs.)
- Seat Height (No Cushion): 12.25
- Seat Height (With Cushion): 17.25
- Back Height (Seat to Top): 14.75
- Arm Height: 25