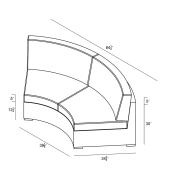

#### **Dimensions**

- Curve Loveseat: 84.25"W x 34.75"D x 32"H (72lbs.)
- Seat Height (No Cushion): 12.25Seat Height (With Cushion): 17.25
- Back Height (Seat to Top): 14.75