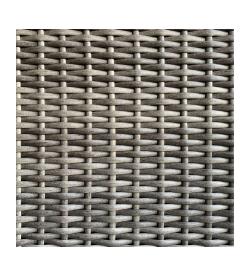

#### **Description**

The Dune Collection by Harmonia Living features a clean, simple build that will add modern style to your outdoor lounging experience. This piece's gentle curves, teak highlights and beautiful wicker give it a unique visual appeal, while sturdy, all-weather construction ensures lasting performance across the seasons. The wicker is made with durable High-Density Polyethylene (HDPE) and finished in a beautifully textured Driftwood color, which gives it a natural feel. Its sturdy aluminum frame, triple reinforced seat and fade resistant cushion are made to endure in any outdoor setting, rain or shine. If you wish to order this piece through Harmonia Living's Quick Ship program, make sure to select a Quick Ship (QS) fabric before checkout! All cushions are made in the USA from Sunbrella, Outdura, and Revolution performance fabrics which carry a 5 year fade warranty. This piece does not have arms, which allows for multiple units to be combined for a circular sectional seating group.

### **Features**

- High-Density Polyethylene (HDPE) Wicker (Driftwood Finish) is all-weather, recyclable and resistant to fading or cracking.
- Thick gauge, powder-coated aluminum frame is lightweight, durable and corrosion resistant.
- Seat frame is triple reinforced for lasting durability.
- Includes teak wood feet with plastic glides to help protect your deck or patio.
- Cushions are made in the USA with quick-drying Polyurethane foam and wrapped in Dacron, which wicks away moisture.
- Available in Sunbrella, Outdura and Revolution performance fabrics, which are distinctive, fade