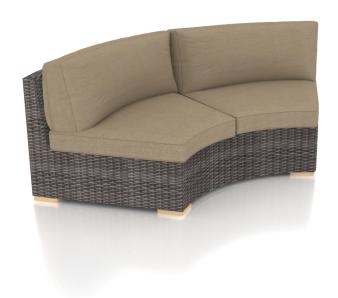

# **Dune Curve Loveseat - Heather Beige HL-DUNE-DW-CLS-HB**

#### **Description**

The Dune Collection by Harmonia Living features a clean, simple build that will add modern style to your outdoor lounging experience. This piece's gentle curves, teak highlights and beautiful wicker give it a unique visual appeal, while sturdy, all-weather construction ensures lasting performance across the seasons. The wicker is made with durable High-Density Polyethylene (HDPE) and finished in a beautifully textured Driftwood color, which gives it a natural feel. Its sturdy aluminum frame, triple reinforced seat and fade resistant cushion are made to endure in any outdoor setting, rain or shine. If you wish to order this piece through Harmonia Living's Quick Ship program, make sure to select a Quick Ship (QS) fabric before checkout! All cushions are made in the USA from Sunbrella, Outdura, and Revolution performance fabrics which carry a 5 year fade warranty. This piece does not have arms, which allows for multiple units to be combined for a circular sectional seating group.

### **Includes**

- 1x Dune Curve Loveseat
- 2x Curve Loveseat Seat Cushions
- 2x Curve Loveseat Back Cushions

#### **Dimensions**

- Curve Loveseat: 84.25"W x 34.75"D x 32"H (72lbs.)
- Seat Height (No Cushion): 12.25Seat Height (With Cushion): 17.25
- Back Height (Seat to Top): 14.75