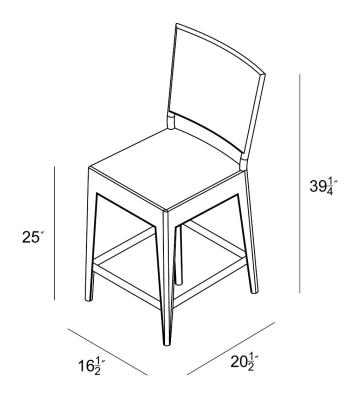

# Dimensions

- Counter Chair: 16.5"W x 20.5"D x 39.25"H (14lbs.)
- Seat Height (No Cushion): 25
- Seat Height (With Cushion): 27
- Back Height (Seat to Top): 12.25