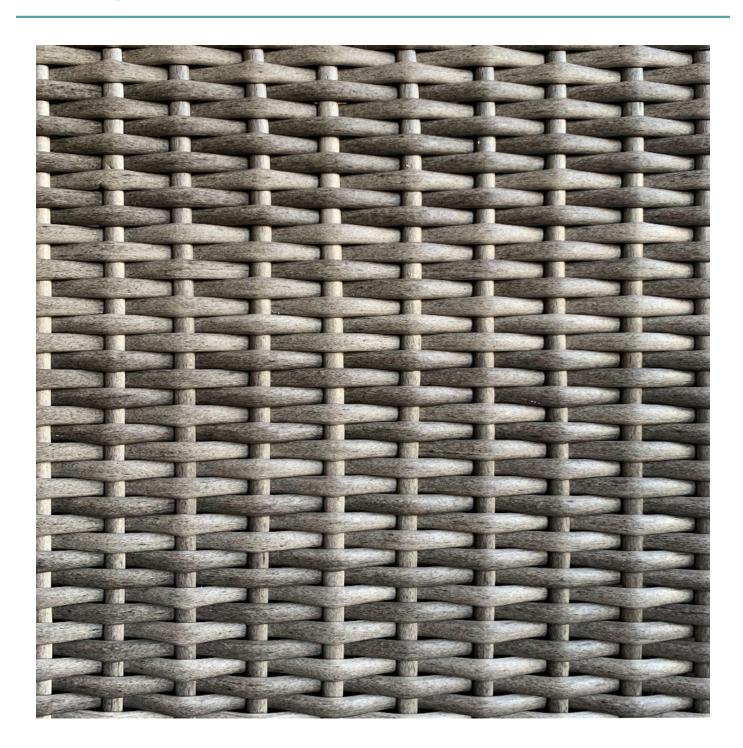

#### Description

The Dune Collection by Harmonia Living features a clean, simple build that will add modern style to your outdoor dining experience. This piece's neutral colors and beautiful wicker give it a unique visual appeal, while sturdy, all-weather construction ensures lasting performance across the seasons. The wicker is made with durable High-Density Polyethylene (HDPE) and finished in a beautifully textured Driftwood color, which gives it a natural feel. Its sturdy aluminum frame and double reinforced seat are made to endure in any outdoor setting, rain or shine.

# Features

- High-Density Polyethylene (HDPE) Wicker (Driftwood Finish) is all-weather, recyclable and resistant to fading or cracking.
- Thick gauge, powder-coated aluminum frame is lightweight, durable and corrosion resistant.
- Seat frame is double reinforced for lasting durability.
- Includes plastic feet glides to help protect your deck or patio.