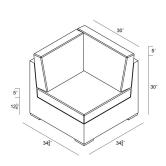

## **Dimensions**

• Corner Section: 34.75"W x 34.75"D x 32"H (35lbs.)

Seat Height (No Cushion): 12.25
Seat Height (With Cushion): 17.25
Back Height (Seat to Top): 14.75