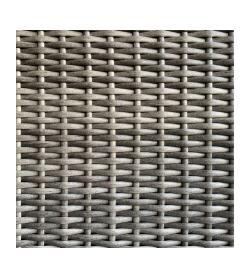

#### **Description**

The Dune Collection by Harmonia Living features a clean, simple build that will add modern style to your outdoor lounging experience. This piece's neutral colors, teak highlights and beautiful wicker give it a unique visual appeal, while sturdy, all-weather construction ensures lasting performance across the seasons. The wicker is made with durable High-Density Polyethylene (HDPE) and finished in a beautifully textured Driftwood color, which gives it a natural feel. Its sturdy aluminum frame, triple reinforced seat and fade resistant cushion are made to endure in any outdoor setting, rain or shine. If you wish to order this piece through Harmonia Living's Quick Ship program, make sure to select a Quick Ship (QS) fabric before checkout! All cushions are made in the USA from Sunbrella, Outdura, and Revolution performance fabrics which carry a 5 year fade warranty. This chair is designed to be used with the other coordinating Dune Sectional seating pieces.

#### **Features**

- High-Density Polyethylene (HDPE) Wicker (Driftwood Finish) is all-weather, recyclable and resistant to fading or cracking.
- Thick gauge, powder-coated aluminum frame is lightweight, durable and corrosion resistant.
- Seat frame is triple reinforced for lasting durability.
- Includes teak wood feet with plastic glides to help protect your deck or patio.
- Cushions are made in the USA with quick-drying Polyurethane foam and wrapped in Dacron, which wicks away moisture.