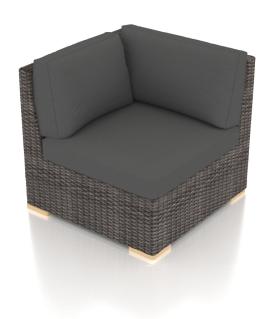

#### **Dune Corner Section - Canvas Charcoal HL-DUNE-DW-CS-CC**

#### **Description**

The Dune Collection by Harmonia Living features a clean, simple build that will add modern style to your outdoor lounging experience. This piece's neutral colors, teak highlights and beautiful wicker give it a unique visual appeal, while sturdy, all-weather construction ensures lasting performance across the seasons. The wicker is made with durable High-Density Polyethylene (HDPE) and finished in a beautifully textured Driftwood color, which gives it a natural feel. Its sturdy aluminum frame, triple reinforced seat and fade resistant cushion are made to endure in any outdoor setting, rain or shine. If you wish to order this piece through Harmonia Living's Quick Ship program, make sure to select a Quick Ship (QS) fabric before checkout! All cushions are made in the USA from Sunbrella, Outdura, and Revolution performance fabrics which carry a 5 year fade warranty. This chair is designed to be used with the other coordinating Dune Sectional seating pieces.

### **Includes**

- 1x Dune Corner Section
- 1x 29" Single Seat Seat Cushion
- 1x 29" Single Seat Back Cushion
- 1x Wedge Cushion