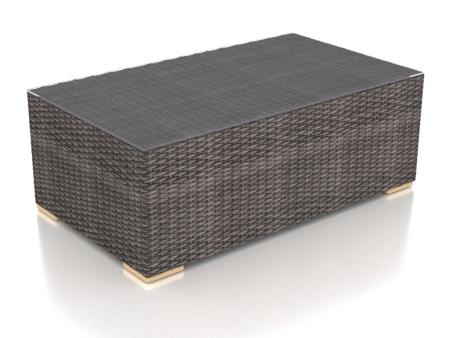

#### **Description**

The Dune Coffee Table by Harmonia Living will bring additional style and practicality to your outdoor patio set. This collection's modern design and beautiful wicker give it a unique visual appeal, while sturdy, all-weather construction ensures lasting performance across the seasons. The wicker is made with durable High-Density Polyethylene (HDPE) and finished in a beautifully textured Driftwood color, which gives it a natural feel. A clear tempered glass top makes cleaning an easy task, while its thick-gauged aluminum frame provides a stable, durable foundation for your new coffee table.

## **Dimensions**

• Coffee Table: 47.25"W x 27.5"D x 16"H (60lbs.)

## **Features**

- High-Density Polyethylene (HDPE) Wicker (Chestnut Finish) is all-weather, recyclable and resistant to fading or cracking.
- Thick gauge, powder-coated aluminum frame is lightweight, durable and corrosion resistant.
- Includes teak wood feet with plastic glides to help protect your deck or patio.
- Tempered glass table top is extra strong and made for regular outdoor exposure.
- No assembly required.