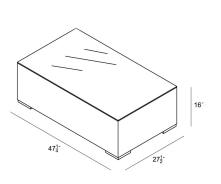

## **Dune Coffee Table HL-DUNE-DW-CT**

# **Product Images**









#### **Description**

The Dune Coffee Table by Harmonia Living will bring additional style and practicality to your outdoor patio set. This collection's modern design and beautiful wicker give it a unique visual appeal, while sturdy, all-weather construction ensures lasting performance across the seasons. The wicker is made with durable High-Density Polyethylene (HDPE) and finished in a beautifully textured Driftwood color, which gives it a natural feel. A clear tempered glass top makes cleaning an easy task, while its thick-gauged aluminum frame provides a stable, durable foundation for your new coffee table.

# **Includes**

- 1x Dune Coffee Table
- 1x Coffee Table Glass Top

## **Dimensions**

• Coffee Table: 47.25"W x 27.5"D x 16"H (60lbs.)

## **Features**

- High-Density Polyet