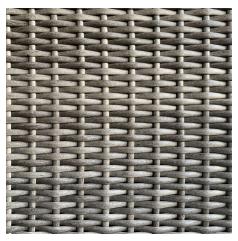

#### **Description**

The Dune Coffee Table by Harmonia Living will bring additional style and practicality to your outdoor patio set. This collection's modern design and beautiful wicker give it a unique visual appeal, while sturdy, all-weather construction ensures lasting performance across the seasons. The wicker is made with durable High-Density Polyethylene (HDPE) and finished in a beautifully textured Driftwood color, which gives it a natural feel. A clear tempered glass top makes cleaning an easy task, while its thick-gauged aluminum frame provides a stable, durable foundation for your new coffee table.

## **Features**

- High-Density Polyethylene (HDPE) Wicker (Chestnut Finish) is all-weather, recyclable and resistant to fading or cracking.
- Thick gauge, powder-coated aluminum frame is lightweight, durable and corrosion resistant.
- Includes teak wood feet with plastic glides to help protect your deck or patio.
- Tempered glass table top is extra strong and made for regular outdoor exposure.
- No assembly required.