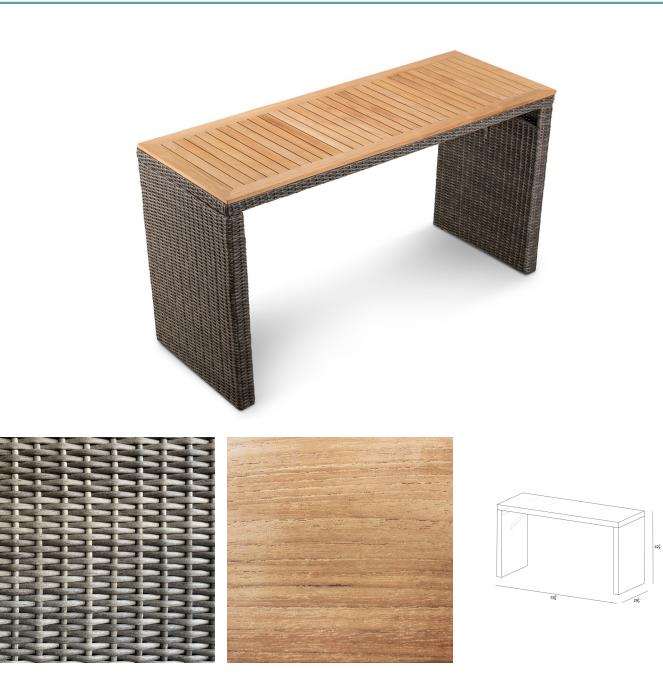

#### Dune 6-Seater Rectangular Bar Table HL-DUNE-DW-6BT

### **Product Images**

If you're looking for a bar height table for your outdoor dining area, the Dune 6-Seater Rectangular Bar Table by Harmonia Living is for you! This piece's teak highlights and neutral coloring give it a unique visual appeal, while sturdy, all-weather construction ensures lasting performance across the seasons. Its large table top allows you to easily seat up to 6 people comfortably. The table is made with recycled, reclaimed teak wood, which is ideal for frequent use outdoors, while a thick-gauged aluminum frame provides a stable, durable foundation for your new bar table.

## Dimensions

- Bar Table: 78.75"W x 29.5"D x 42.5"H (155lbs.)
- Under Table Height: 39.25

## Features

- Made from sustainable Grade A plantation-harvest teak.
- When left untreated, Teak will weather to a silvery patina.
- To keep the natural wood tone of Teak, cleaning and thin layer of oil needs to be applied about once a year, depending on the environment.
- Table base is constructed with thick gauge, powder-coated aluminum frame is lightweight, durable and corrosion resistant.
- High-Density Polyethylene (HDPE) Wicker (Driftwood Finish) is all-weather, recyclable and resistant to fading or cracking.
- Includes plastic feet glides to help protect your deck or patio.
- Some assembly required.