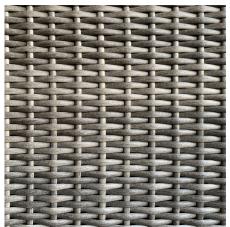

# **Features**

- Made from sustainable Grade A plantation-harvest teak.
- When left untreated, Teak will weather to a silvery patina.
- To keep the natural wood tone of Teak, cleaning and thin layer of oil needs to be applied about once a year, depending on the environment.
- Table base is constructed with thick gauge, powder-coated aluminum frame is lightweight, durable and corrosion resistant.
- High-Density Polyethylene (HDPE) Wicker (Driftwood Finish) is all-weather, recyclable and resistant to fading or cracking.
- Includes plastic feet glides to help protect your deck or patio.
- Some assembly required.