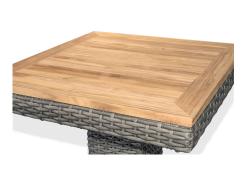

#### **Description**

If you're looking for a bar height table for your outdoor dining area, the Dune 4-Seater Square Bar Table by Harmonia Living is for you! This piece's teak highlights and neutral coloring give it a unique visual appeal, while sturdy, all-weather construction ensures lasting performance across the seasons. Its large table top allows you to easily seat up to 4 people comfortably. The table is made with recycled, reclaimed teak wood, which is ideal for frequent use outdoors, while a thick-gauged aluminum frame provides a stable, durable foundation for your new bar table.

# **Includes**

- 1x Dune 4-Seater Square Bar Table
- 1x Bar Table Glass Top