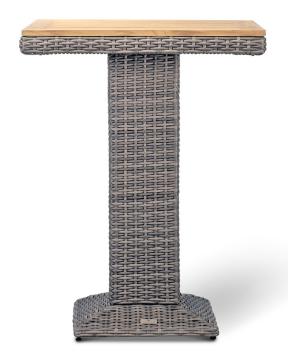

# Dune 4-Seater Square Bar Table HL-DUNE-DW-4BT

#### **Description**

If you're looking for a bar height table for your outdoor dining area, the Dune 4-Seater Square Bar Table by Harmonia Living is for you! This piece's teak highlights and neutral coloring give it a unique visual appeal, while sturdy, all-weather construction ensures lasting performance across the seasons. Its large table top allows you to easily seat up to 4 people comfortably. The table is made with recycled, reclaimed teak wood, which is ideal for frequent use outdoors, while a thick-gauged aluminum frame provides a stable, durable foundation for your new bar table.

# **Dimensions**

- Bar Table: 31.5"W x 31.5"D x 42.75"H (60lbs.)
- Under Table Height: 42