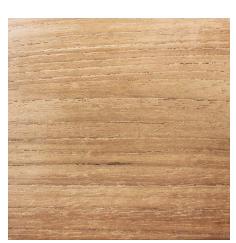

# **Features**

- Made from sustainable Grade A plantation-harvest teak.
- When left untreated, Teak will weather to a silvery patina.
- To keep the natural wood tone of Teak, cleaning and thin layer of oil needs to be applied about once a year, depending on the environment.
- Table base is constructed with thick gauge, powder-coated aluminum frame is lightweight, durable and corrosion resistant.
- High-Density Polyethylene (HDPE) Wicker (Driftwood Finish) is all-weather, recyclable and resistant to fading or cracking.
- Includes plastic feet glides to help protect your deck or patio.
- Some assembly required.