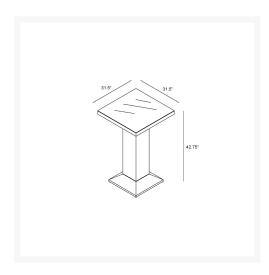

# **Dimensions**

- Bar Table: 31.5"W x 31.5"D x 42.75"H (60lbs.)
- Under Table Height: 42