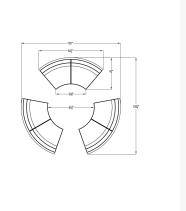

### **Dimensions**

Curve Loveseat: 84.25"W x 34.75"D x 32"H (72lbs.)

Seat Height (No Cushion): 12.25Seat Height (With Cushion): 17.25

• Back Height (Seat to Top): 14.75