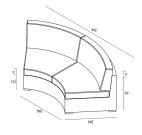

### **Dimensions**

Curve Loveseat: 84.25"W x 34.75"D x 32"H (72lbs.)

Seat Height (No Cushion): 12.25Seat Height (With Cushion): 17.25

• Back Height (Seat to Top): 14.75