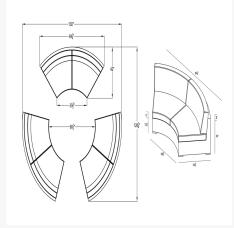

### **Dimensions**

Curve Loveseat: 84.25"W x 34.75"D x 32"H (72lbs.)

Seat Height (No Cushion): 12.25Seat Height (With Cushion): 17.25

• Back Height (Seat to Top): 14.75