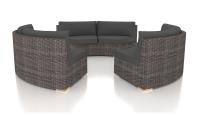

#### Description

Create the perfect outdoor gathering hotspot with the Dune 3 Piece Curved Sectional Set by Harmonia Living. The Dune Collection features a clean, simple build that will add modern style to your outdoor lounging experience. This set's beautiful symmetry, teak highlights and detailed wicker give it a unique visual appeal, while sturdy, all-weather construction ensures lasting performance across the seasons. The wicker is made with durable High-Density Polyethylene (HDPE) and finished in a beautifully textured Driftwood color, which gives it a natural feel. Its sturdy aluminum frames, triple reinforced seats and fade resistant cushions are made to endure in any outdoor setting, rain or shine. If you wish to order this set through Harmonia Living's Quick Ship program, make sure to select a Quick Ship (QS) fabric before checkout! All cushions are made in the USA from Sunbrella, Outdura, and Revolution performance fabrics which carry a 5 year fade warranty. This set comes with 3 Curved Loveseats, perfect for use with a round fire pit or table.

### Includes

• 3x Dune Curve Loveseats