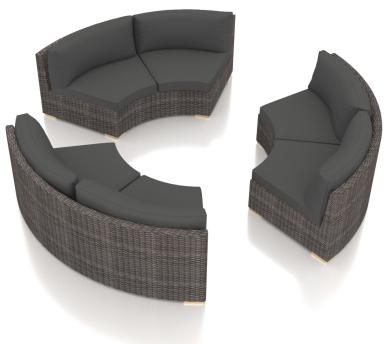

#### Description

Create the perfect outdoor gathering hotspot with the Dune 3 Piece Curved Sectional Set by Harmonia Living. The Dune Collection features a clean, simple build that will add modern style to your outdoor lounging experience. This set's beautiful symmetry, teak highlights and detailed wicker give it a unique visual appeal, while sturdy, all-weather construction ensures lasting performance across the seasons. The wicker is made with durable High-Density Polyethylene (HDPE) and finished in a beautifully textured Driftwood color, which gives it a natural feel. Its sturdy aluminum frames, triple reinforced seats and fade resistant cushions are made to endure in any outdoor setting, rain or shine. If you wish to order this set through Harmonia Living's Quick Ship program, make sure to select a Quick Ship (QS) fabric before checkout! All cushions are made in the USA from Sunbrella, Outdura, and Revolution performance fabrics which carry a 5 year fade warranty. This set comes with 3 Curved Loveseats, perfect for use with a round fire pit or table.

### Includes

• 3x Dune Curve Loveseats