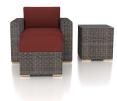

#### Dune 3 Piece Club Chair Set - Canvas Henna HL-DUNE-DW-3CC-HN

Product Images

#### Description

Bring comfort and elegance to your patio with the Dune 3 Piece Club Chair Set by Harmonia Living. The Dune Collection features a clean, simple build that will add modern style to your outdoor lounging experience. This set's high arms, teak highlights and beautiful wicker give it a unique visual appeal, while sturdy, all-weather construction ensures lasting performance across the seasons. The wicker is made with durable High-Density Polyethylene (HDPE) and finished in a beautifully textured Driftwood color, which gives it a natural feel. Its sturdy aluminum frames, triple reinforced seat and fade resistant cushions are made to endure in any outdoor setting, rain or shine. The table is topped with extra strong tempered glass, a finishing touch that is ideal for frequent cleaning and use. If you wish to order this set through Harmonia Living's Quick Ship program, make sure to select a Quick Ship (QS) fabric before checkout! All cushions are made in the USA from Sunbrella, Outdura, and Revolution performance fabrics which carry a 5 year fade warranty. This set comes with 1 Club Chair, 1 Ottoman and 1 Square End Table, perfect for your patio or outdoor lounge.

# Includes

- 1x Dune Club Chair
- 1x Dune Ottoman
- 1x Dune End Table