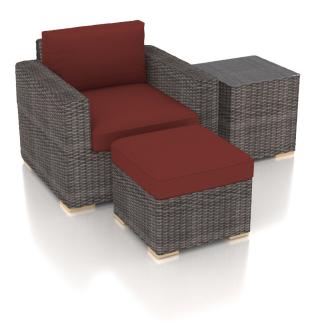

#### Dune 3 Piece Club Chair Set - Canvas Henna HL-DUNE-DW-3CC-HN

Product Images

#### Description

Bring comfort and elegance to your patio with the Dune 3 Piece Club Chair Set by Harmonia Living. The Dune Collection features a clean, simple build that will add modern style to your outdoor lounging experience. This set's high arms, teak highlights and beautiful wicker give it a unique visual appeal, while sturdy, all-weather construction ensures lasting performance across the seasons. The wicker is made with durable High-Density Polyethylene (HDPE) and finished in a beautifully textured Driftwood color, which gives it a natural feel. Its sturdy aluminum frames, triple reinforced seat and fade resistant cushions are made to endure in any outdoor setting, rain or shine. The table is topped with extra strong tempered glass, a finishing touch that is ideal for frequent cleaning and use. If you wish to order this set through Harmonia Living's Quick Ship program, make sure to select a Quick Ship (QS) fabric before checkout! All cushions are made in the USA from Sunbrella, Outdura, and Revolution performance fabrics which carry a 5 year fade warranty. This set comes with 1 Club Chair, 1 Ottoman and 1 Square End Table, perfect for your patio or outdoor lounge.

# Includes

- 1x Dune Club Chair
- 1x Dune Ottoman
- 1x Dune End Table