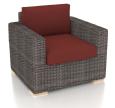

#### Dune 3 Piece Club Chair Set - Canvas Henna HL-DUNE-DW-3CC-HN

Product Images

#### Description

Bring comfort and elegance to your patio with the Dune 3 Piece Club Chair Set by Harmonia Living. The Dune Collection features a clean, simple build that will add modern style to your outdoor lounging experience. This set's high arms, teak highlights and beautiful wicker give it a unique visual appeal, while sturdy, all-weather construction ensures lasting performance across the seasons. The wicker is made with durable High-Density Polyethylene (HDPE) and finished in a beautifully textured Driftwood color, which gives it a natural feel. Its sturdy aluminum frames, triple reinforced seat and fade resistant cushions are made to endure in any outdoor setting, rain or shine. The table is topped with extra strong tempered glass, a finishing touch that is ideal for frequent cleaning and use. If you wish to order this set through Harmonia Living's Quick Ship program, make sure to select a Quick Ship (QS) fabric before checkout! All cushions are made in the USA from Sunbrella, Outdura, and Revolution performance fabrics which carry a 5 year fade warranty. This set comes with 1 Club Chair, 1 Ottoman and 1 Square End Table, perfect for your patio or outdoor lounge.

# Includes

- 1x Dune Club Chair
- 1x Dune Ottoman
- 1x Dune End Table