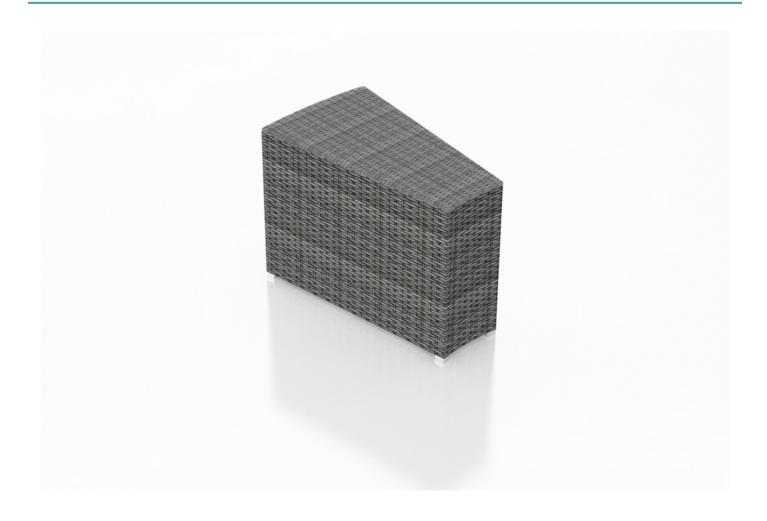

# **District Wedge End Table HL-DIS-TS-WET**

#### **Description**

The District Wedge End Table by Harmonia Living will bring additional style and practicality to your outdoor patio set. This piece's woven frame and weathered look give it a unique visual appeal, while sturdy, all-weather construction ensures lasting performance across the seasons. The wicker is made with durable High-Density Polyethylene (HDPE) and finished in a beautiful Textured Slate color, which gives it a natural feel. A clear tempered glass top makes cleaning an easy task, while its thick-gauged aluminum frame provides a stable, durable foundation for your new table. This table is designed to be used with the other coordinating District Sectional seating pieces.

### **Includes**

- 1x District Wedge End Table
- 1x End Table Glass Top