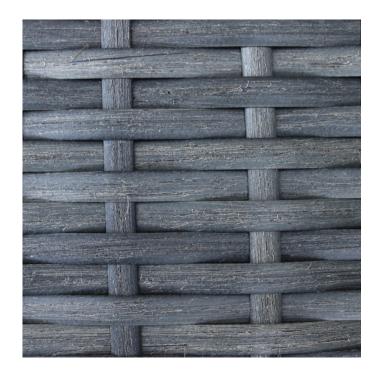

#### **Description**

The District Wedge End Table by Harmonia Living will bring additional style and practicality to your outdoor patio set. This piece's woven frame and weathered look give it a unique visual appeal, while sturdy, all-weather construction ensures lasting performance across the seasons. The wicker is made with durable High-Density Polyethylene (HDPE) and finished in a beautiful Textured Slate color, which gives it a natural feel. A clear tempered glass top makes cleaning an easy task, while its thick-gauged aluminum frame provides a stable, durable foundation for your new table. This table is designed to be used with the other coordinating District Sectional seating pieces.

### **Features**

- High-Density Polyethylene (HDPE) Wicker (Textured Slate Finish) is all-weather, recyclable and resistant to fading or cracking.
- Thick gauge, powder-coated aluminum frame is lightweight, durable and corrosion resistant.
- Includes brushed aluminum feet with plastic glides to help protect your deck or patio.
- Tempered glass table top is extra strong and made for regular outdoor exposure.
- No assembly required.