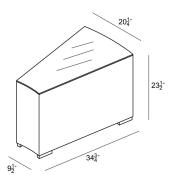

# **District Wedge End Table HL-DIS-TS-WET**

# **Product Images**







#### **Description**

The District Wedge End Table by Harmonia Living will bring additional style and practicality to your outdoor patio set. This piece's woven frame and weathered look give it a unique visual appeal, while sturdy, all-weather construction ensures lasting performance across the seasons. The wicker is made with durable High-Density Polyethylene (HDPE) and finished in a beautiful Textured Slate color, which gives it a natural feel. A clear tempered glass top makes cleaning an easy task, while its thick-gauged aluminum frame provides a stable, durable foundation for your new table. This table is designed to be used with the other coordinating District Sectional seating pieces.

### **Includes**

- 1x District Wedge End Table
- 1x End Table Glass Top

## **Dimensions**

• En