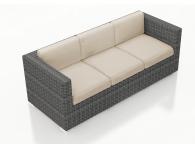

#### **Description**

Kick back and relax with the District Sofa by Harmonia Living. This collection's high arms, flat, woven design and weathered look give it a unique visual appeal, while sturdy, all-weather construction ensures lasting performance across the seasons. The wicker is made with durable High-Density Polyethylene (HDPE) and finished in a beautiful Textured Slate color, which gives it a natural feel. Its sturdy aluminum frame, triple reinforced seat and fade resistant cushions are made to endure in any outdoor setting, rain or shine. If you wish to order this piece through Harmonia Living's Quick Ship program, make sure to select a Quick Ship (QS) fabric before checkout! All cushions are made in the USA from Sunbrella, Outdura, and Revolution performance fabrics which carry a 5 year fade warranty.

#### **Features**

- High-Density Polyethylene (HDPE) Wicker (Textured Slate Finish) is all-weather, recyclable and resistant to fading or cracking.
- Thick gauge, powder-coated aluminum frame is lightweight, durable and corrosion resistant.
- Seat frame is triple reinforced for lasting durability.
- Includes brushed aluminum feet with plastic glides to help protect your deck or patio.
- Cushions are made in the USA with quick-drying Polyurethane foam and wrapped in Dacron, which wicks away moisture.
- Available in Sunbrella, Outdura and Revolution performance fabrics, which are distinctive, fade resistant and easy to clean.
- Cushion cover comes with a zipper for easy removal.
- A self-welt (seam piping) can be added for a tailored look.
- No assembly required.