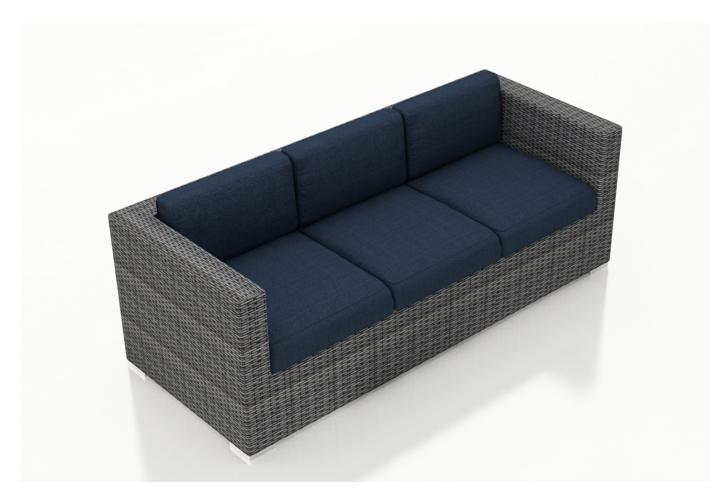

### **District Sofa HL-DIS-TS-S**

#### **Description**

Kick back and relax with the District Sofa by Harmonia Living. This collection's high arms, flat, woven design and weathered look give it a unique visual appeal, while sturdy, all-weather construction ensures lasting performance across the seasons. The wicker is made with durable High-Density Polyethylene (HDPE) and finished in a beautiful Textured Slate color, which gives it a natural feel. Its sturdy aluminum frame, triple reinforced seat and fade resistant cushions are made to endure in any outdoor setting, rain or shine. If you wish to order this piece through Harmonia Living's Quick Ship program, make sure to select a Quick Ship (QS) fabric before checkout! All cushions are made in the USA from Sunbrella, Outdura, and Revolution performance fabrics which carry a 5 year fade warranty.

## **Includes**

- 1x District Sofa
- 3x 27" Single Seat Seat Cushions
- 3x 27" Single Seat Back Cushions

## **Dimensions**

- Sofa: 89.75"W x 34.75"D x 32.25"H (61lbs.)
- Seat Height (No Cushion): 12.25
- Seat Height (With Cushion): 17.25
- Back Height (Seat to Top): 15
- Arm Height: 28.25

#### **Features**

- High-Density Polyethylene (HDPE) Wicker (Textured Slate Finish) is all-weather, recyclable and resistant to fading or cracking.
- Thick gauge, powder-coated aluminum frame is lightweight, durable and corrosion resistant.
- Seat frame is triple reinforced for lasting durability.
- Includes brushed aluminum feet with plastic glides to help protect your deck or patio.
- Cushions are made in the USA with quick-drying Polyurethane foam and wrapped in Dacron, which wicks away moisture.
- Available in Sunbrella, Outdura and Revolution performance fabrics, which are distinctive, fade resistant and easy to clean.
- Cushion cover comes with a zipper for easy removal.
- A self-welt (seam piping) can be added for a tailored look.
- No assembly required.