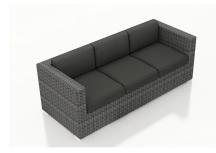

#### **Description**

Kick back and relax with the District Sofa by Harmonia Living. This collection's high arms, flat, woven design and weathered look give it a unique visual appeal, while sturdy, all-weather construction ensures lasting performance across the seasons. The wicker is made with durable High-Density Polyethylene (HDPE) and finished in a beautiful Textured Slate color, which gives it a natural feel. Its sturdy aluminum frame, triple reinforced seat and fade resistant cushions are made to endure in any outdoor setting, rain or shine. If you wish to order this piece through Harmonia Living's Quick Ship program, make sure to select a Quick Ship (QS) fabric before checkout! All cushions are made in the USA from Sunbrella, Outdura, and Revolution performance fabrics which carry a 5 year fade warranty.

#### **Features**

- High-Density Polyethylene (HDPE) Wicker (Textured Slate Finish) is all-weather, recyclable and resistant to fading or cracking.
- Thick gauge, powder-coated aluminum frame is lightweight, durable and corrosion resistant.
- Seat frame is triple reinforced for lasting durability.
- Includes brushed aluminum feet with plastic glides to help protect your deck or patio.
- Cushions are made in the USA with quick-drying Polyurethane foam and wrapped in Dacron, which wicks away moisture.
- Available in Sunbrella, Outdura and Revolution performance fabrics, which are distinctive, fade resistant and easy to clean.
- Cushion cover comes with a zipper for easy removal.
- A self-welt (seam piping) can be added for a tailored look.
- No assembly required.