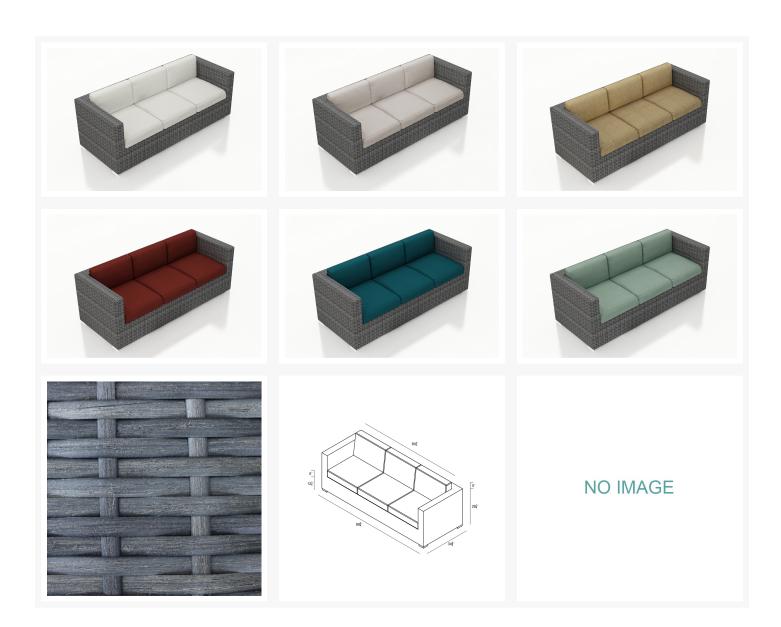

#### **Description**

Kick back and relax with the District Sofa by Harmonia Living. This collection's high arms, flat, woven design and weathered look give it a unique visual appeal, while sturdy, all-weather construction ensures lasting performance across the seasons. The wicker is made with durable High-Density Polyethylene (HDPE) and finished in a beautiful Textured Slate color, which gives it a natural feel. Its sturdy aluminum frame, triple reinforced seat and fade resistant cushions are made to endure in any outdoor setting, rain or shine. If you wish to order this piece through Harmonia Living's Quick Ship program, make sure to select a Quick Ship (QS) fabric before checkout! All cushions are made in the USA from Sunbrella, Outdura, and Revolution performance fabrics which carry a 5 year fade warranty.

#### **Features**

- High-Density Polyethylene (HDPE) Wicker (Textured Slate Finish) is all-weather, recyclable and resistant to fading or cracking.
- Thick gauge, powder-coated aluminum frame is lightweight, durable and corrosion resistant.
- Seat frame is triple reinforced for lasting durability.
- Includes brushed aluminum feet with plastic glides to help protect your deck or patio.
- Cushions are made in the USA with quick-drying Polyurethane foam and wrapped in Dacron, which wicks away moisture.
- Available in Sunbrella, Outdura and Revolution performance fabrics, which are distinctive, fade resistant and easy to clean.
- Cushion cover comes with a zipper for easy removal.
- A self-welt (seam piping) can be added for a tailored look.
- No assembly required.