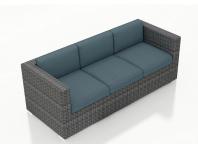

#### **Description**

Kick back and relax with the District Sofa by Harmonia Living. This collection's high arms, flat, woven design and weathered look give it a unique visual appeal, while sturdy, all-weather construction ensures lasting performance across the seasons. The wicker is made with durable High-Density Polyethylene (HDPE) and finished in a beautiful Textured Slate color, which gives it a natural feel. Its sturdy aluminum frame, triple reinforced seat and fade resistant cushions are made to endure in any outdoor setting, rain or shine. If you wish to order this piece through Harmonia Living's Quick Ship program, make sure to select a Quick Ship (QS) fabric before checkout! All cushions are made in the USA from Sunbrella, Outdura, and Revolution performance fabrics which carry a 5 year fade warranty.

#### **Features**

- High-Density Polyethylene (HDPE) Wicker (Textured Slate Finish) is all-weather, recyclable and resistant to fading or cracking.
- Thick gauge, powder-coated aluminum frame is lightweight, durable and corrosion resistant.
- Seat frame is triple reinforced for lasting durability.
- Includes brushed aluminum feet with plastic glides to help protect your deck or patio.
- Cushions are made in the USA with quick-drying Polyurethane foam and wrapped in Dacron, which wicks away moisture.
- Available in Sunbrella, Outdura and Revolution performance fabrics, which are distinctive, fade resistant and easy to clean.
- Cushion cover comes with a zipper for easy removal.
- A self-welt (seam piping) can be added for a tailored look.
- No assembly required.