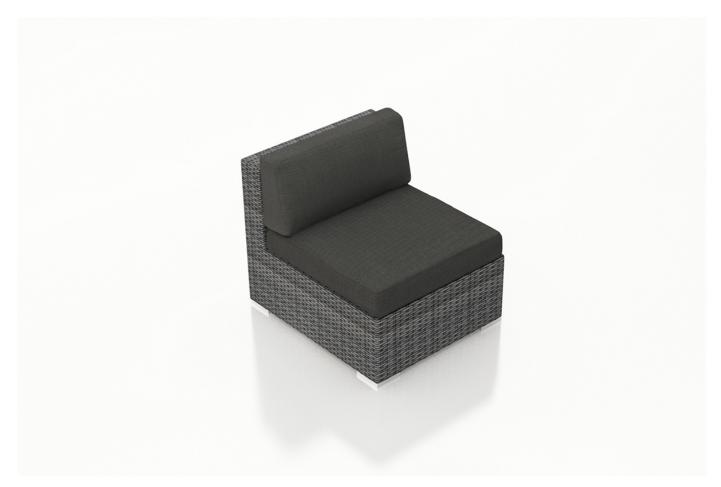

### **District Middle Section - Canvas Charcoal HL-DIS-TS-MS-CC**

#### **Description**

The District Middle Section by Harmonia Living brings a cozy, rustic appeal to modern outdoor dining furniture. This collection's flat, woven design and weathered look give it a unique visual appeal, while sturdy, all-weather construction ensures lasting performance across the seasons. The wicker is made with durable High-Density Polyethylene (HDPE) and finished in a beautiful Textured Slate color, which gives it a natural feel. Its sturdy aluminum frame, triple reinforced seat and fade resistant cushions are made to endure in any outdoor setting, rain or shine. If you wish to order this piece through Harmonia Living's Quick Ship program, make sure to select a Quick Ship (QS) fabric before checkout! All cushions are made in the USA from Sunbrella, Outdura, and Revolution performance fabrics which carry a 5 year fade warranty. This chair is designed to be used with the other coordinating District Sectional seating pieces.