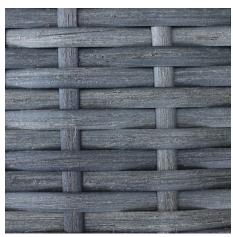

#### **Description**

The District Middle Section by Harmonia Living brings a cozy, rustic appeal to modern outdoor dining furniture. This collection's flat, woven design and weathered look give it a unique visual appeal, while sturdy, all-weather construction ensures lasting performance across the seasons. The wicker is made with durable High-Density Polyethylene (HDPE) and finished in a beautiful Textured Slate color, which gives it a natural feel. Its sturdy aluminum frame, triple reinforced seat and fade resistant cushions are made to endure in any outdoor setting, rain or shine. If you wish to order this piece through Harmonia Living's Quick Ship program, make sure to select a Quick Ship (QS) fabric before checkout! All cushions are made in the USA from Sunbrella, Outdura, and Revolution performance fabrics which carry a 5 year fade warranty. This chair is designed to be used with the other coordinating District Sectional seating pieces.

#### **Features**

- High-Density Polyethylene (HDPE) Wicker (Textured Slate Finish) is all-weather, recyclable and resistant to fading or cracking.
- Thick gauge, powder-coated aluminum frame is lightweight, durable and corrosion resistant.
- Seat frame is triple reinforced for lasting durability.
- Includes brushed aluminum feet with plastic glides to help protect your deck or patio.
- Cushions are made in the USA with quick-drying Polyurethane foam and wrapped in Dacron, which wicks away moisture.
- Available in Sunbrella, Outdura and Revolution performance fabrics, which are distinctive, fade resistant and easy to clean.
- Cushion cover comes with a zipper for easy removal.
- A self-welt (seam piping) can be added for a tailored look.
- No assembly required.