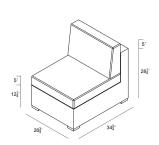

# **Dimensions**

- Middle Section: 26.75"W x 34.75"D x 32.25"H (24lbs.)
- Seat Height (No Cushion): 12.25Seat Height (With Cushion): 17.25
- Back Height (Seat to Top): 15
- Arm Height: 28.25