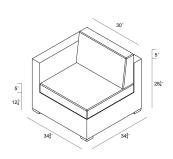

# **Dimensions**

- Corner Section: 34.75"W x 34.75"D x 32.25"H (32lbs.)
- Seat Height (No Cushion): 12.25Seat Height (With Cushion): 17.25
- Back Height (Seat to Top): 15
- Arm Height: 28.25