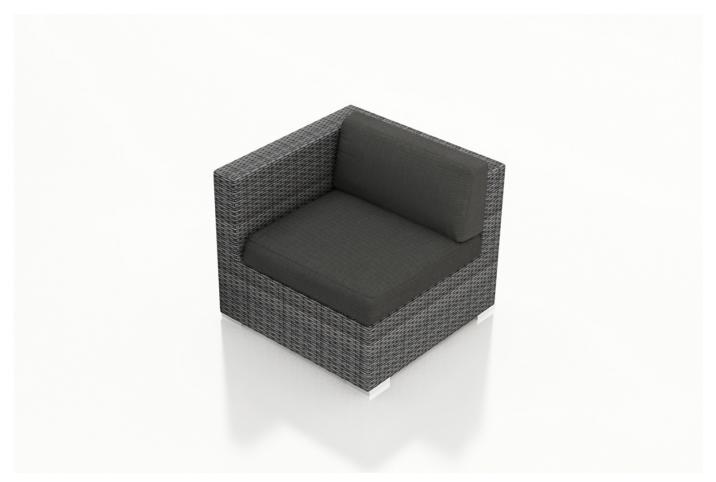

### **District Left Arm Section - Canvas Charcoal HL-DIS-TS-LAS-CC**

#### **Description**

The District Left Arm Facing Section by Harmonia Living brings a cozy, rustic appeal to modern outdoor dining furniture. This collection's flat, woven design and weathered look give it a unique visual appeal, while sturdy, all-weather construction ensures lasting performance across the seasons. The wicker is made with durable High-Density Polyethylene (HDPE) and finished in a beautiful Textured Slate color, which gives it a natural feel. Its sturdy aluminum frame, triple reinforced seat and fade resistant cushions are made to endure in any outdoor setting, rain or shine. If you wish to order this piece through Harmonia Living's Quick Ship program, make sure to select a Quick Ship (QS) fabric before checkout! All cushions are made in the USA from Sunbrella, Outdura, and Revolution performance fabrics which carry a 5 year fade warranty. This chair is designed to be used with the other coordinating District Sectional seating pieces.

# **Includes**

- 1x District Corner Section
- 1x 29" Single Seat Seat Cushion
- 1x 29" Single Seat Back Cushion