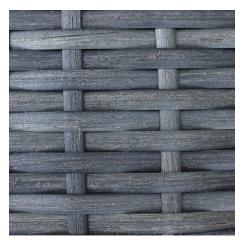

#### **Description**

The District Left Arm Facing Section by Harmonia Living brings a cozy, rustic appeal to modern outdoor dining furniture. This collection's flat, woven design and weathered look give it a unique visual appeal, while sturdy, all-weather construction ensures lasting performance across the seasons. The wicker is made with durable High-Density Polyethylene (HDPE) and finished in a beautiful Textured Slate color, which gives it a natural feel. Its sturdy aluminum frame, triple reinforced seat and fade resistant cushions are made to endure in any outdoor setting, rain or shine. If you wish to order this piece through Harmonia Living's Quick Ship program, make sure to select a Quick Ship (QS) fabric before checkout! All cushions are made in the USA from Sunbrella, Outdura, and Revolution performance fabrics which carry a 5 year fade warranty. This chair is designed to be used with the other coordinating District Sectional seating pieces.

#### **Features**

- High-Density Polyethylene (HDPE) Wicker (Textured Slate Finish) is all-weather, recyclable and resistant to fading or cracking.
- Thick gauge, powder-coated aluminum frame is lightweight, durable and corrosion resistant.
- Seat frame is triple reinforced for lasting durability.
- Includes brushed aluminum feet with plastic glides to help protect your deck or patio.
- Cushions are made in the USA with quick-drying Polyurethane foam and wrapped in Dacron, which wicks away moisture.
- Available in Sunbrella, Outdura and Revolution performance fabrics, which are distinctive, fade resistant and easy to clean.
- Cushion cover comes with a zipper for easy removal.
- A self-welt (seam piping) can be added for a tailored look.
- No assembly required.