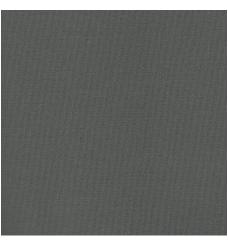

#### **Description**

The District Left Arm Facing Section by Harmonia Living brings a cozy, rustic appeal to modern outdoor dining furniture. This collection's flat, woven design and weathered look give it a unique visual appeal, while sturdy, all-weather construction ensures lasting performance across the seasons. The wicker is made with durable High-Density Polyethylene (HDPE) and finished in a beautiful Textured Slate color, which gives it a natural feel. Its sturdy aluminum frame, triple reinforced seat and fade resistant cushions are made to endure in any outdoor setting, rain or shine. If you wish to order this piece through Harmonia Living's Quick Ship program, make sure to select a Quick Ship (QS) fabric before checkout! All cushions are made in the USA from Sunbrella, Outdura, and Revolution performance fabrics which carry a 5 year fade warranty. This chair is designed to be used with the other coordinating District Sectional seating pieces.

#### **Features**

- High-Density Polyethylene (HDPE) Wicker (Textured Slate Finish) is all-weather, recyclable and resistant to fading or cracking.
- Thick gauge, powder-coated aluminum frame is lightweight, durable and corrosion resistant.
- Seat frame is triple reinforced for lasting durability.
- Includes brushed aluminum feet with plastic glides to help protect your deck or patio.
- Cushions are made in the USA with quick-drying Polyurethane foam and wrapped in Dacron, which wicks away moisture.
- Available in Sunbrella, Outdura and Revolution performance fabrics, which are distinctive, fade resistant and easy to clean.
- Cushion cover comes with a zipper for easy removal.
- A self-welt (seam piping) can be added for a tailored look.
- No assembly required.