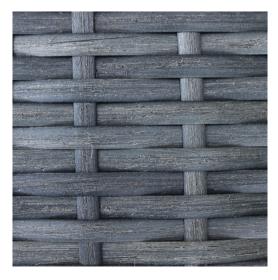

#### **Description**

The District Dining Arm Chair by Harmonia Living features a clean, simple build that will add modern style to your outdoor dining experience. This piece's high arms, flat, woven design and weathered look give it a unique visual appeal, while sturdy, all-weather construction ensures lasting performance across the seasons. The wicker is made with durable High-Density Polyethylene (HDPE) and finished in a beautiful Textured Slate color, which gives it a natural feel. Its sturdy aluminum frame, double reinforced seat and fade resistant cushion are made to endure in any outdoor setting, rain or shine.

# **Features**

- High-Density Polyethylene (HDPE) Wicker (Textured Slate Finish) is all-weather, recyclable and resistant to fading or cracking.
- Thick gauge, powder-coated aluminum frame is lightweight, durable and corrosion resistant.
- Seat frame is double reinforced for lasting durability.
- Includes plastic feet glides to help protect your deck or patio.
- Optional cushions are available in Sunbrella, Outdura and Revolution performance fabrics, which are distinctive, fade resistant and easy to clean. Cushions are made in the USA.
- Cushion cover comes with a zipper for easy removal.
- No assembly required.