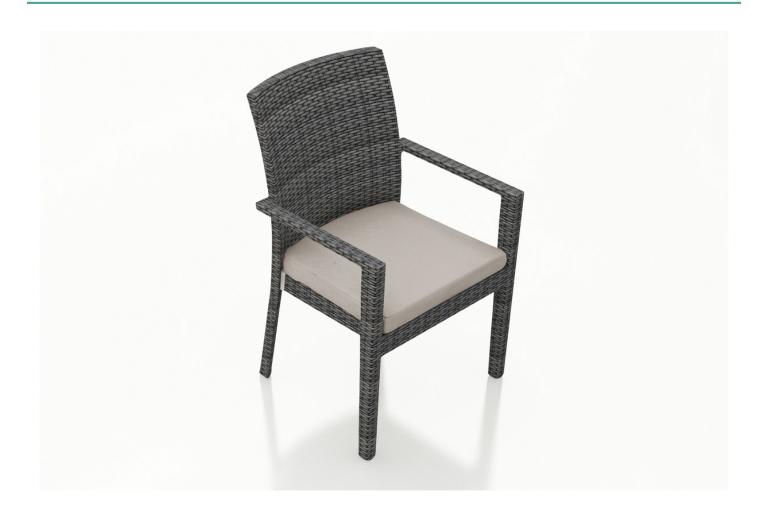

# **District Dining Arm Chair - Cast Silver HL-DIS-TS-DAC-CS**

#### **Description**

The District Dining Arm Chair by Harmonia Living features a clean, simple build that will add modern style to your outdoor dining experience. This piece's high arms, flat, woven design and weathered look give it a unique visual appeal, while sturdy, all-weather construction ensures lasting performance across the seasons. The wicker is made with durable High-Density Polyethylene (HDPE) and finished in a beautiful Textured Slate color, which gives it a natural feel. Its sturdy aluminum frame, double reinforced seat and fade resistant cushion are made to endure in any outdoor setting, rain or shine.

### **Includes**

- 1x District Dining Arm Chair
- 1x Dining Chair Cushion