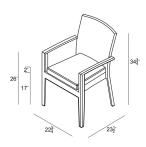

## **Dimensions**

- Dining Chair: 22.75"W x 23.5"D x 34.75"H (17lbs.)
- Seat Height (No Cushion): 17
- Seat Height (With Cushion): 20
- Back Height (Seat to Top): 14.75
- Arm Height: 26