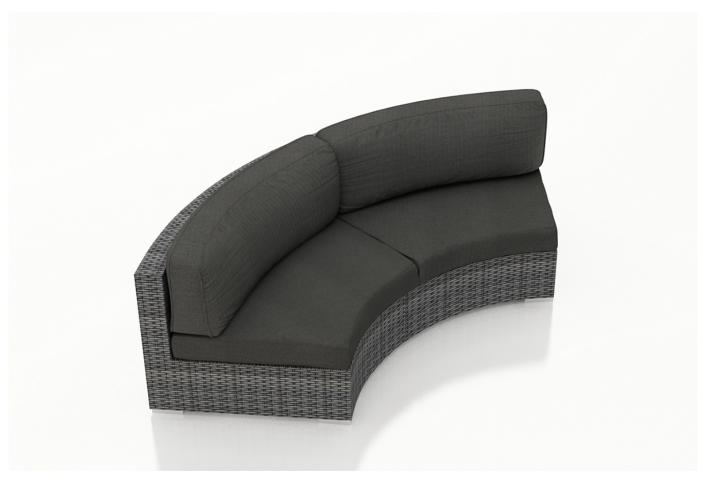

## **District Curved Loveseat - Canvas Charcoal HL-DIS-TS-CLS-CC**

#### **Description**

The District Curved Loveseat by Harmonia Living brings a cozy, rustic appeal to modern outdoor dining furniture. This collection's flat, woven design and weathered look give it a unique visual appeal, while sturdy, all-weather construction ensures lasting performance across the seasons. The wicker is made with durable High-Density Polyethylene (HDPE) and finished in a beautiful Textured Slate color, which gives it a natural feel. Its sturdy aluminum frame, triple reinforced seat and fade resistant cushions are made to endure in any outdoor setting, rain or shine. If you wish to order this piece through Harmonia Living's Quick Ship program, make sure to select a Quick Ship (QS) fabric before checkout! All cushions are made in the USA from Sunbrella, Outdura, and Revolution performance fabrics which carry a 5 year fade warranty. This piece does not have arms, which allows for multiple units to be combined for a circular sectional seating group.

## **Includes**

- 1x District Curved Loveseat
- 2x Curve Loveseat Seat Cushions
- 2x Curve Loveseat Back Cushions