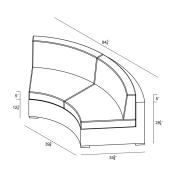

## **Dimensions**

- Curve Loveseat: 84.25"W x 34.75"D x 32.25"H (52lbs.)
- Seat Height (No Cushion): 12.25Seat Height (With Cushion): 17.25
- Back Height (Seat to Top): 15
- Arm Height: 28.25