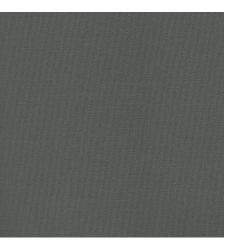

#### **Description**

The District Curved Loveseat by Harmonia Living brings a cozy, rustic appeal to modern outdoor dining furniture. This collection's flat, woven design and weathered look give it a unique visual appeal, while sturdy, all-weather construction ensures lasting performance across the seasons. The wicker is made with durable High-Density Polyethylene (HDPE) and finished in a beautiful Textured Slate color, which gives it a natural feel. Its sturdy aluminum frame, triple reinforced seat and fade resistant cushions are made to endure in any outdoor setting, rain or shine. If you wish to order this piece through Harmonia Living's Quick Ship program, make sure to select a Quick Ship (QS) fabric before checkout! All cushions are made in the USA from Sunbrella, Outdura, and Revolution performance fabrics which carry a 5 year fade warranty. This piece does not have arms, which allows for multiple units to be combined for a circular sectional seating group.

### **Features**

- High-Density Polyethylene (HDPE) Wicker (Textured Slate Finish) is all-weather, recyclable and resistant to fading or cracking.
- Thick gauge, powder-coated aluminum frame is lightweight, durable and corrosion resistant.
- Seat frame is triple reinforced for lasting durability.
- Includes brushed aluminum feet with plastic glides to help protect your deck or patio.
- Cushions are made in the USA with quick-drying Polyurethane foam and wrapped in Dacron, which wicks away moisture.
- Available in Sunbrella, Outdura and Revolution performance fabrics, which are distinctive, fade resistant and easy to clean.
- Cushion cover comes with a zipper for easy removal.
- A self-welt (seam piping) can be added for a tailored look.
- No assembly required.