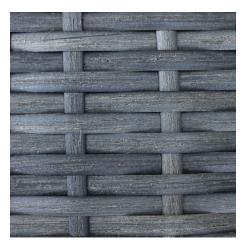

#### **Description**

The District Curved Loveseat by Harmonia Living brings a cozy, rustic appeal to modern outdoor dining furniture. This collection's flat, woven design and weathered look give it a unique visual appeal, while sturdy, all-weather construction ensures lasting performance across the seasons. The wicker is made with durable High-Density Polyethylene (HDPE) and finished in a beautiful Textured Slate color, which gives it a natural feel. Its sturdy aluminum frame, triple reinforced seat and fade resistant cushions are made to endure in any outdoor setting, rain or shine. If you wish to order this piece through Harmonia Living's Quick Ship program, make sure to select a Quick Ship (QS) fabric before checkout! All cushions are made in the USA from Sunbrella, Outdura, and Revolution performance fabrics which carry a 5 year fade warranty. This piece does not have arms, which allows for multiple units to be combined for a circular sectional seating group.

### **Features**

- High-Density Polyethylene (HDPE) Wicker (Textured Slate Finish) is all-weather, recyclable and resistant to fading or cracking.
- Thick gauge, powder-coated aluminum frame is lightweight, durable and corrosion resistant.
- Seat frame is triple reinforced for lasting durability.
- Includes brushed aluminum feet with plastic glides to help protect your deck or patio.
- Cushions are made in the USA with quick-drying Polyurethane foam and wrapped in Dacron, which wicks away moisture.
- Available in Sunbrella, Outdura and Revolution performance fabrics, which are distinctive, fade resistant and easy to clean.
- Cushion cover comes with a zipper for easy removal.
- A self-welt (seam piping) can be added for a tailored look.
- No assembly required.