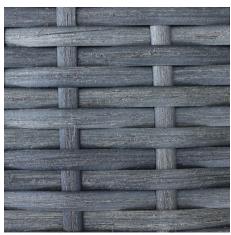

#### **Features**

- High-Density Polyethylene (HDPE) Wicker (Textured Slate Finish) is all-weather, recyclable and resistant to fading or cracking.
- Thick gauge, powder-coated aluminum frame is lightweight, durable and corrosion resistant.
- Seat frame is triple reinforced for lasting durability.
- Includes brushed aluminum feet with plastic glides to help protect your deck or patio.
- Cushions are made in the USA with quick-drying Polyurethane foam and wrapped in Dacron, which wicks away moisture.
- Available in Sunbrella, Outdura and Revolution performance fabrics, which are distinctive, fade resistant and easy to clean.
- Cushion cover comes with a zipper for easy removal.
- A self-welt (seam piping) can be added for a tailored look.
- No assembly required.