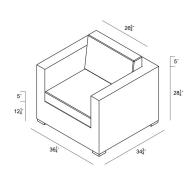

## **Dimensions**

- Club Chair: 36.25"W x 34.75"D x 32.25"H (35lbs.)
- Seat Height (No Cushion): 12.25
- Seat Height (With Cushion): 17.25
- Back Height (Seat to Top): 15
- Arm Height: 28.25