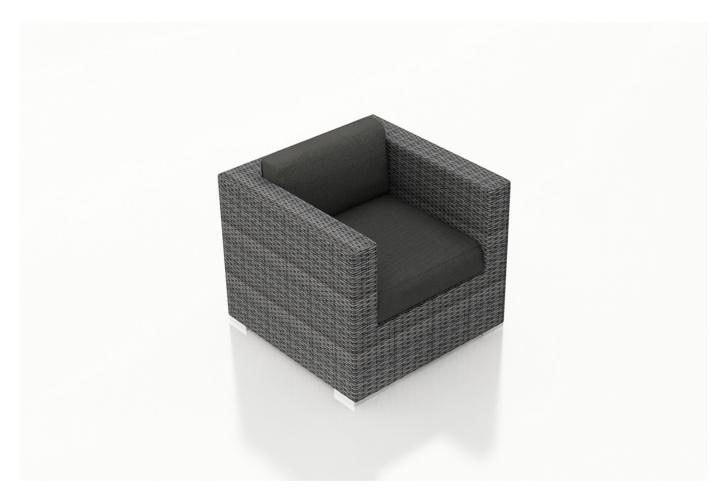

### **District Club Chair - Canvas Charcoal HL-DIS-TS-CC-CC**

#### **Description**

The District Club Chair by Harmonia Living features a clean, simple build that will add modern style to your outdoor dining experience. This piece's high arms, flat, woven design and weathered look give it a unique visual appeal, while sturdy, all-weather construction ensures lasting performance across the seasons. The wicker is made with durable High-Density Polyethylene (HDPE) and finished in a beautiful Textured Slate color, which gives it a natural feel. Its sturdy aluminum frame, triple reinforced seat and fade resistant cushion are made to endure in any outdoor setting, rain or shine. If you wish to order this piece through Harmonia Living's Quick Ship program, make sure to select a Quick Ship (QS) fabric before checkout! All cushions are made in the USA from Sunbrella, Outdura, and Revolution performance fabrics which carry a 5 year fade warranty.

#### **Features**

- High-Density Polyethylene (HDPE) Wicker (Textured Slate Finish) is all-weather, recyclable and resistant to fading or cracking.
- Thick gauge, powder-coated aluminum frame is lightweight, durable and corrosion resistant.
- Seat frame is triple reinforced for lasting durability.
- Includes brushed aluminum feet with plastic glides to help protect your deck or patio.
- Cushions are made in the USA with quick-drying Polyurethane foam and wrapped in Dacron, which wicks away moisture.
- Available in Sunbrella, Outdura and Revolution performance fabrics, which are distinctive, fade resistant and easy to clean.
- Cushion cover comes with a zipper for easy removal.
- A self-welt (seam piping) can be added for a tailored look.
- No assembly required.