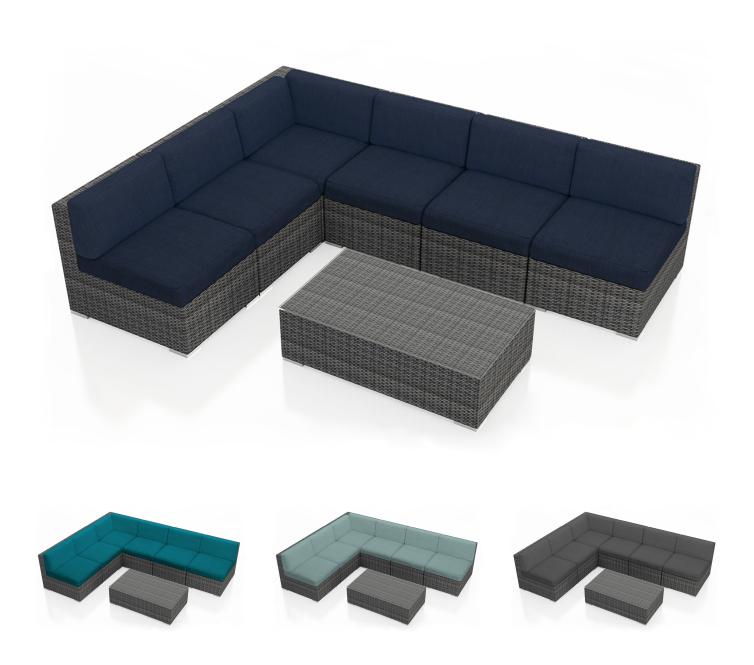

#### **Description**

The District 7 Piece Sectional Set by Harmonia Living is designed to provide plenty of seating room and ensure your total comfort as you unwind outdoors. This collection's clean lines, flat, woven design and weathered look give it a unique visual appeal, while sturdy, all-weather construction ensures lasting performance across the seasons. The wicker is made with durable High-Density Polyethylene (HDPE) and finished in a beautiful Textured Slate color, which gives it a natural feel. Its sturdy aluminum frames, triple reinforced seats and fade resistant cushions are made to endure in any outdoor setting, rain or shine. The coffee table is topped with extra strong tempered glass, a finishing touch that is ideal for frequent use. If you wish to order this set through Harmonia Living's Quick Ship program, make sure to select a Quick Ship (QS) fabric before checkout! All cushions are made in the USA from Sunbrella, Outdura, and Revolution performance fabrics which carry a 5 year fade warranty. This set comes with 5 Middle Sections, 1 Corner Section and 1 Rectangular Coffee Table, perfect for your patio or outdoor lounge.

### **Includes**

- 5x District Middle Sections
- 1x District Corner Section
- 1x District Long Coffee Table

## **Features**

- High-Density Polyethylene (HDPE) Wicker (Textured Slate Finish) is all-weather, recyclable and resistant to fading or cracking.
- Thick gauge, powder-coated aluminum frames are lightweight, durable and corrosion resistant.
- Seat frames are triple reinforced for lasting durability.
- Includes brushed aluminum feet with plastic glides to help protect your deck or patio.
- Tempered glass table top is extra strong and made for regular outdoor exposure.
- Cushions are made in the USA with quick-drying Polyurethane foam and wrapped in Dacron, which wicks away moisture.
- Available in Sunbrella, Outdura and Revolution performance fabrics, which are distinctive, fade resistant and easy to clean.
- Set comes with U clips (for securing sectional pieces) & cushion ties (to keep cushions in place).
- A self-welt (seam piping) can be added for a tailored look.
- No assembly required.