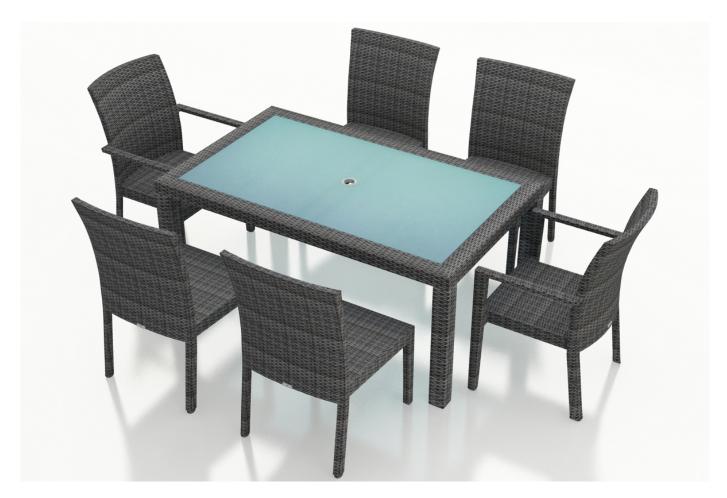

#### **Description**

For your next outdoor soiree, look no further than the District 7 Piece Dining Set by Harmonia Living. Perfect for seating up to 6 people, this set will bring added functionality and style to your patio! This collection's high arms, flat, woven design and weathered look give it a unique visual appeal, while sturdy, all-weather construction ensures lasting performance across the seasons. The wicker is made with durable High-Density Polyethylene (HDPE) and finished in a beautiful Textured Slate color, which gives it a natural feel. Its sturdy aluminum frames and double reinforced seats are made to endure in any outdoor setting, rain or shine. The table is topped with frosted tempered glass, a finishing touch that is ideal for frequent use and cleaning. This set comes with 4 Dining Side Chairs, 2 Dining Arm Chairs and 1 Rectangular 6-Seater Table, perfect for your patio or outdoor lounge.

## **Includes**

- 1x District 6-Seater Rectangular Dining Table
- 2x District Dining Arm Chairs
- 4x District Dining Side Chairs