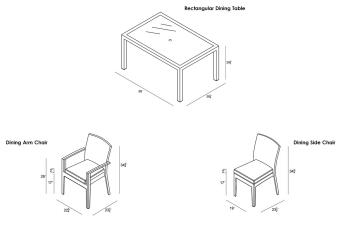

### **Dimensions**

- Dining Table: 59"W x 39.25"D x 29.5"H (87lbs.)
- Under Table Height: 27
- Dining Chair: 22.75"W x 23.5"D x 34.75"H (17lbs.)
- Seat Height (No Cushion): 17
- Seat Height (With Cushion): 20
- Back Height (Seat to Top): 14.75
- Arm Height: 26
- Dining Chair: 19"W x 23.5"D x 34.75"H (14lbs.)
- Seat Height (No Cushion): 17
- Seat Height (With Cushion): 20
- Back Height (Seat to Top): 14.75