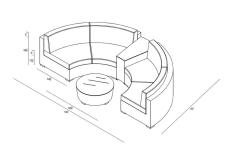

# **Dimensions**

- Curve Loveseat: 84.25"W x 34.75"D x 32.25"H (52lbs.)
- Seat Height (No Cushion): 12.25
- Seat Height (With Cushion): 17.25
- Back Height (Seat to Top): 15
- Arm Height: 28.25
- Coffee Table: 31.5"W x 31.5"D x 12.25"H (42lbs.)
- End Table: 34.75"W x 20.25"D x 23.5"H (35lbs.)