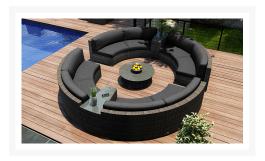

#### **Description**

Create the perfect outdoor gathering hotspot with the District 7 Piece Curved Sectional Set by Harmonia Living. This collection's beautiful symmetry, flat, woven design and weathered look give it a unique visual appeal, while sturdy, all-weather construction ensures lasting performance across the seasons. The wicker is made with durable High-Density Polyethylene (HDPE) and finished in a detailed Textured Slate color, which gives it a natural feel. Its sturdy aluminum frames, triple reinforced seats and fade resistant cushions are made to endure in any outdoor setting, rain or shine. The coffee table is topped with extra strong tempered glass, a finishing touch that is ideal for frequent use. If you wish to order this set through Harmonia Living's Quick Ship program, make sure to select a Quick Ship (QS) fabric before checkout! All cushions are made in the USA from Sunbrella, Outdura, and Revolution performance fabrics which carry a 5 year fade warranty. This set comes with 4 Curved Loveseats, 2 Wedge End Tables and 1 Round Coffee Table, perfect for standalone use or with a round fire pit.