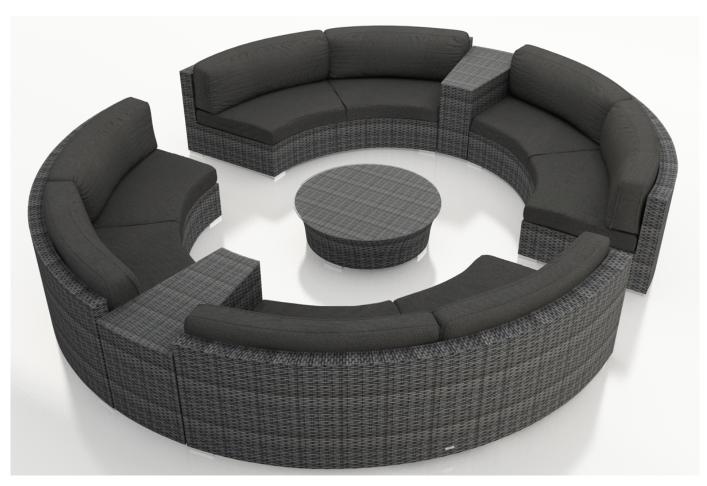

#### **Description**

Create the perfect outdoor gathering hotspot with the District 7 Piece Curved Sectional Set by Harmonia Living. This collection's beautiful symmetry, flat, woven design and weathered look give it a unique visual appeal, while sturdy, all-weather construction ensures lasting performance across the seasons. The wicker is made with durable High-Density Polyethylene (HDPE) and finished in a detailed Textured Slate color, which gives it a natural feel. Its sturdy aluminum frames, triple reinforced seats and fade resistant cushions are made to endure in any outdoor setting, rain or shine. The coffee table is topped with extra strong tempered glass, a finishing touch that is ideal for frequent use. If you wish to order this set through Harmonia Living's Quick Ship program, make sure to select a Quick Ship (QS) fabric before checkout! All cushions are made in the USA from Sunbrella, Outdura, and Revolution performance fabrics which carry a 5 year fade warranty. This set comes with 4 Curved Loveseats, 2 Wedge End Tables and 1 Round Coffee Table, perfect for standalone use or with a round fire pit.

## **Includes**

- 4x District Curved Loveseats
- 1x District Round Coffee Table
- 2x District Wedge End Tables