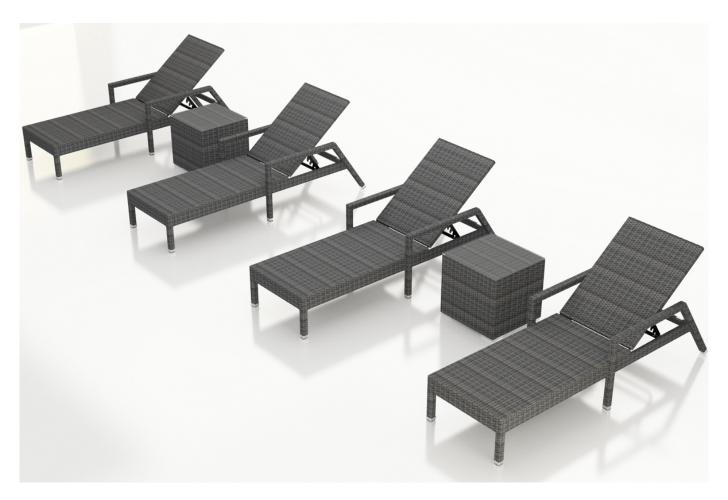

#### **Description**

Create your ideal poolside or mountain view deck with the District 6 Piece Reclining Chaise Lounge Set by Harmonia Living. This collection's clean lines, flat, woven design and weathered look give it a unique visual appeal, while sturdy, all-weather construction ensures lasting performance across the seasons. The wicker is made with durable High-Density Polyethylene (HDPE) and finished in a detailed Textured Slate color, which gives it a natural feel. Its sturdy aluminum frames and triple reinforced seats are made to endure in any outdoor setting, rain or shine. The chaises recline fully up and down, allowing you to adjust them to your maximum comfort level. The end tables are topped with extra strong tempered glass, a finishing touch that is ideal for frequent use. This set comes with 4 Chaise Lounges and 2 Square End Tables, perfect for your patio or outdoor lounge.

## **Includes**

- 4x District Reclining Chaise Lounges
- 2x District End Tables