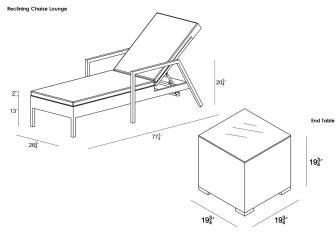

#### **Dimensions**

- Chaise Lounge: 77.25"W x 26.75"D x 20.75"H (35lbs.)
- Seat Height (No Cushion): 13
- Seat Height (With Cushion): 15
- Back Height (Seat to Top): 27
- Arm Height: 20.75
- End Table: 19.75"W x 19.75"D x 19.75"H (29lbs.)