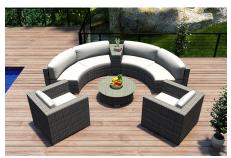

#### **Description**

Create the perfect outdoor gathering hotspot with the District 6 Piece Curved Sectional Set by Harmonia Living. This collection's beautiful symmetry, flat, woven design and weathered look give it a unique visual appeal, while sturdy, all-weather construction ensures lasting performance across the seasons. The wicker is made with durable High-Density Polyethylene (HDPE) and finished in a detailed Textured Slate color, which gives it a natural feel. Its sturdy aluminum frames, triple reinforced seats and fade resistant cushions are made to endure in any outdoor setting, rain or shine. The coffee table is topped with extra strong tempered glass, a finishing touch that is ideal for frequent use. If you wish to order this set through Harmonia Living's Quick Ship program, make sure to select a Quick Ship (QS) fabric before checkout! All cushions are made in the USA from Sunbrella, Outdura, and Revolution performance fabrics which carry a 5 year fade warranty. This set comes with 2 Curved Loveseats, 2 Club Chairs, 1 Wedge End Table and 1 Round Coffee Table, perfect for standalone use or with a round fire pit.

### **Includes**

- 2x District Curved Loveseats
- 2x District Club Chairs
- 1x District Round Coffee Table
- 1x District Wedge End Table