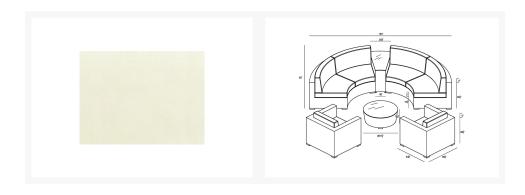

### **Includes**

- 2x District Curved Loveseats
- 2x District Club Chairs
- 1x District Round Coffee Table
- 1x District Wedge End Table

# **Dimensions**

- Curve Loveseat: 84.25"W x 34.75"D x 32.25"H (52lbs.)
- Seat Height (No Cushion): 12.25
- Seat Height (With Cushion): 17.25
- Back Height (Seat to Top): 15
- Arm Height: 28.25
- Club Chair: 36.25"W x 34.75"D x 32.25"H (35lbs.)
- Seat Height (No Cushion): 12.25
- Seat Height (With Cushion): 17.25
- Back Height (Seat to Top): 15
- Arm Height: 28.25
- Coffee Table: 31.5"W x 31.5"D x 12.25"H (42lbs.)
- End Table: 34.75"W x 20.25"D x 23.5"H (35lbs.)