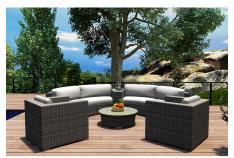

#### **Description**

Create the perfect outdoor gathering hotspot with the District 6 Piece Curved Sectional Set by Harmonia Living. This collection's beautiful symmetry, flat, woven design and weathered look give it a unique visual appeal, while sturdy, all-weather construction ensures lasting performance across the seasons. The wicker is made with durable High-Density Polyethylene (HDPE) and finished in a detailed Textured Slate color, which gives it a natural feel. Its sturdy aluminum frames, triple reinforced seats and fade resistant cushions are made to endure in any outdoor setting, rain or shine. The coffee table is topped with extra strong tempered glass, a finishing touch that is ideal for frequent use. If you wish to order this set through Harmonia Living's Quick Ship program, make sure to select a Quick Ship (QS) fabric before checkout! All cushions are made in the USA from Sunbrella, Outdura, and Revolution performance fabrics which carry a 5 year fade warranty. This set comes with 2 Curved Loveseats, 2 Club Chairs, 1 Wedge End Table and 1 Round Coffee Table, perfect for standalone use or with a round fire pit.

### **Includes**

- 2x District Curved Loveseats
- 2x District Club Chairs
- 1x District Round Coffee Table
- 1x District Wedge End Table