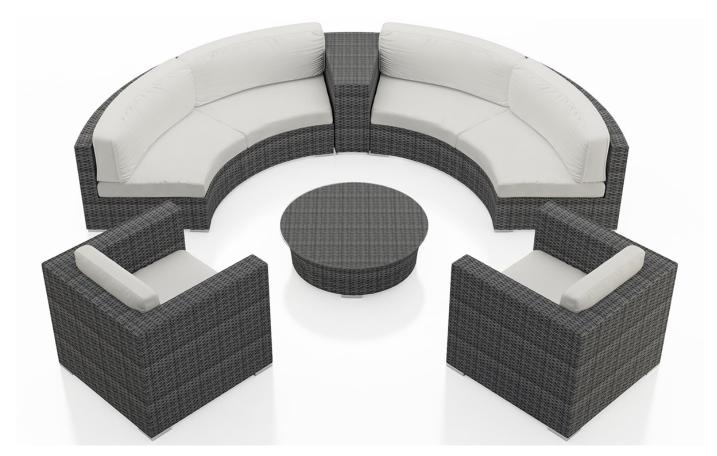

#### **Description**

Create the perfect outdoor gathering hotspot with the District 6 Piece Curved Sectional Set by Harmonia Living. This collection's beautiful symmetry, flat, woven design and weathered look give it a unique visual appeal, while sturdy, all-weather construction ensures lasting performance across the seasons. The wicker is made with durable High-Density Polyethylene (HDPE) and finished in a detailed Textured Slate color, which gives it a natural feel. Its sturdy aluminum frames, triple reinforced seats and fade resistant cushions are made to endure in any outdoor setting, rain or shine. The coffee table is topped with extra strong tempered glass, a finishing touch that is ideal for frequent use. If you wish to order this set through Harmonia Living's Quick Ship program, make sure to select a Quick Ship (QS) fabric before checkout! All cushions are made in the USA from Sunbrella, Outdura, and Revolution performance fabrics which carry a 5 year fade warranty. This set comes with 2 Curved Loveseats, 2 Club Chairs, 1 Wedge End Table and 1 Round Coffee Table, perfect for standalone use or with a round fire pit.

### **Includes**

- 2x District Curved Loveseats
- 2x District Club Chairs
- 1x District Round Coffee Table
- 1x District Wedge End Table