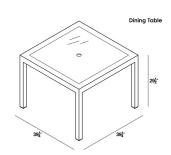

## **Dimensions**

- Dining Table: 39.25"W x 39.25"D x 29.5"H (65lbs.)
- Under Table Height: 27
- Dining Chair: 19"W x 23.5"D x 34.75"H (14lbs.)
- Seat Height (No Cushion): 17
- Seat Height (With Cushion): 20
- Back Height (Seat to Top): 14.75