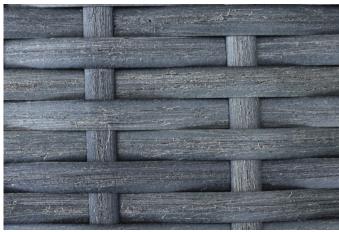

#### **Description**

For your next outdoor soiree, look no further than the District 5 Piece Dining Set by Harmonia Living. Perfect for seating up to 4 people, this set will bring added functionality and style to your patio! This collection's flat, woven design and weathered look give it a unique visual appeal, while sturdy, all-weather construction ensures lasting performance across the seasons. The wicker is made with durable High-Density Polyethylene (HDPE) and finished in a beautiful Textured Slate color, which gives it a natural feel. Its sturdy aluminum frames, double reinforced seats and fade resistant cushions are made to endure in any outdoor setting, rain or shine. The table is topped with frosted tempered glass, a finishing touch that is ideal for frequent use and cleaning. This set comes with 4 Dining Side Chairs and 1 Square 4-Seater Table, perfect for your patio or outdoor lounge.

### **Features**

- High-Density Polyethylene (HDPE) Wicker (Textured Slate Finish) is all-weather, recyclable and resistant to fading or cracking.
- Thick gauge, powder-coated aluminum frames are lightweight, durable and corrosion resistant.
- Seat frames are double reinforced for lasting durability.
- Includes brushed aluminum feet with plastic glides to help protect your deck or patio.
- Includes umbrella hole with cover for easy shade placement. The umbrella hole can accommodate umbrellas with a pole diameter up to 1.5".
- The dining table requires assembly, the chairs do not.
- Optional cushions are available in Sunbrella, Outdura and Revolution performance fabrics, which are distinctive, fade resistant and easy to clean. Cushions are made in the USA.
- Cushion cover comes with a zipper for easy removal.
- A self-welt (seam piping) can be added for a tailored look.