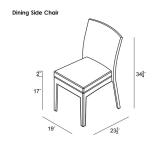

## **Dimensions**

- Dining Table: 39.25"W x 39.25"D x 29.5"H (65lbs.)
- Under Table Height: 27
- Dining Chair: 19"W x 23.5"D x 34.75"H (14lbs.)
- Seat Height (No Cushion): 17
- Seat Height (With Cushion): 20
- Back Height (Seat to Top): 14.75