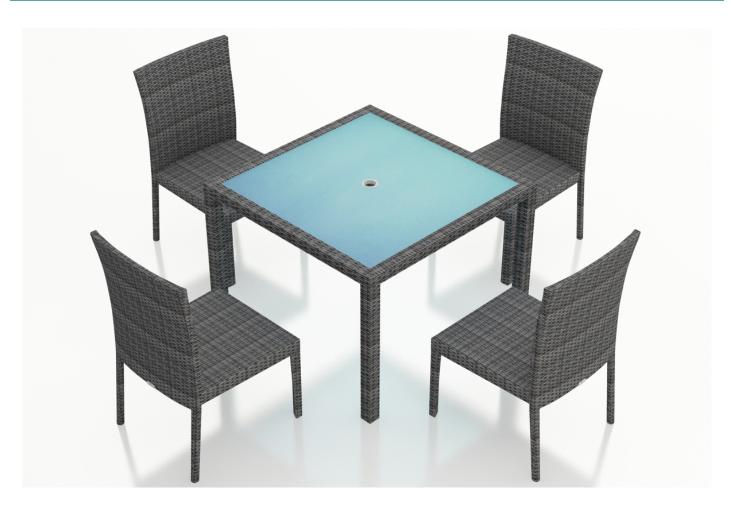

#### **Description**

For your next outdoor soiree, look no further than the District 5 Piece Dining Set by Harmonia Living. Perfect for seating up to 4 people, this set will bring added functionality and style to your patio! This collection's flat, woven design and weathered look give it a unique visual appeal, while sturdy, all-weather construction ensures lasting performance across the seasons. The wicker is made with durable High-Density Polyethylene (HDPE) and finished in a beautiful Textured Slate color, which gives it a natural feel. Its sturdy aluminum frames, double reinforced seats and fade resistant cushions are made to endure in any outdoor setting, rain or shine. The table is topped with frosted tempered glass, a finishing touch that is ideal for frequent use and cleaning. This set comes with 4 Dining Side Chairs and 1 Square 4-Seater Table, perfect for your patio or outdoor lounge.

## **Includes**

- 1x District 4-Seater Square Dining Table
- 4x District Dining Side Chairs