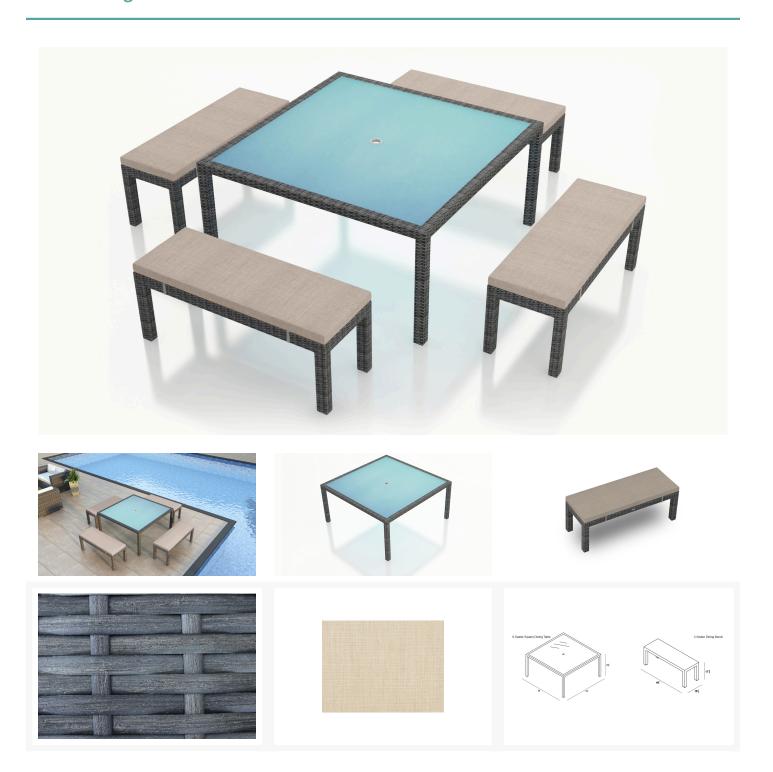

#### **Description**

For your next outdoor soiree, look no further than the District 5 Piece 8-Seat Bench Square Dining Set by Harmonia Living. Perfect for seating up to 8 people, this set will bring added functionality and style to your patio! This collection's flat, woven design and weathered look give it a unique visual appeal, while sturdy, all-weather construction ensures lasting performance across the seasons. The wicker is made with durable High-Density Polyethylene (HDPE) and finished in a beautiful Textured Slate color, which gives it a natural feel. Its sturdy aluminum frames and double reinforced seats are made to endure in any outdoor setting, rain or shine. The table is topped with frosted tempered glass, a finishing touch that is ideal for frequent use and cleaning. This set comes with 4 2-Seater Dining Benches and 1 Square 8-Seater Table, perfect for your patio or outdoor lounge.

## **Includes**

- 1x District 8-Seater Square Dining Table
- 4x District 2-Seater Dining Benches
- 4x 2-Seater Dining Bench Cushions

### **Dimensions**

- Dining Table: 59"W x 59"D x 29.5"H (125lbs.)
- Under Table Height: 27
- Bench: 48"W x 16.5"D x 17.75"H (15lbs.)
- Seat Height (No Cushion): 17.75
- Seat Height (With Cushion): 19.75