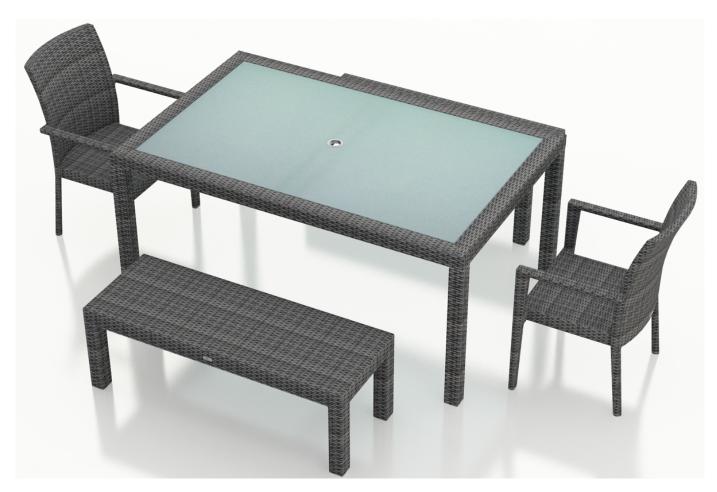

#### **Description**

For your next outdoor soiree, look no further than the District 5 Piece 6-Seat Bench Dining Set by Harmonia Living. Perfect for seating up to 6 people, this set will bring added functionality and style to your patio! This collection's high arms, flat, woven design and weathered look give it a unique visual appeal, while sturdy, all-weather construction ensures lasting performance across the seasons. The wicker is made with durable High-Density Polyethylene (HDPE) and finished in a beautiful Textured Slate color, which gives it a natural feel. Its sturdy aluminum frames, double reinforced seats and fade resistant cushions are made to endure in any outdoor setting, rain or shine. The table is topped with frosted tempered glass, a finishing touch that is ideal for frequent use and cleaning. If you wish to order this set through Harmonia Living's Quick Ship program, make sure to select a Quick Ship (QS) fabric before checkout! All cushions are made in the USA from Sunbrella, Outdura, and Revolution performance fabrics which carry a 5 year fade warranty. This set comes with 2 Dining Arm Chairs, 2 2-Seater Dining Benches and 1 Rectangular 6-Seater Table, perfect for your patio or outdoor lounge.

### **Includes**

- 1x District 6-Seater Rectangular Dining Table
- 2x District Dining Arm Chairs
- 2x District 2-Seater Dining Benches