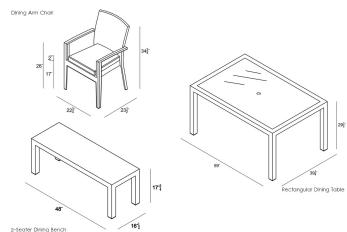

#### **Dimensions**

- Dining Table: 59"W x 39.25"D x 29.5"H (87lbs.)
- Under Table Height: 27
- Dining Chair: 22.75"W x 23.5"D x 34.75"H (17lbs.)
- Seat Height (No Cushion): 17
- Seat Height (With Cushion): 20
- Back Height (Seat to Top): 14.75
- Arm Height: 26
- Bench: 48"W x 16.5"D x 17.75"H (15lbs.)
- Seat Height (No Cushion): 17.75
- Seat Height (With Cushion): 19.75