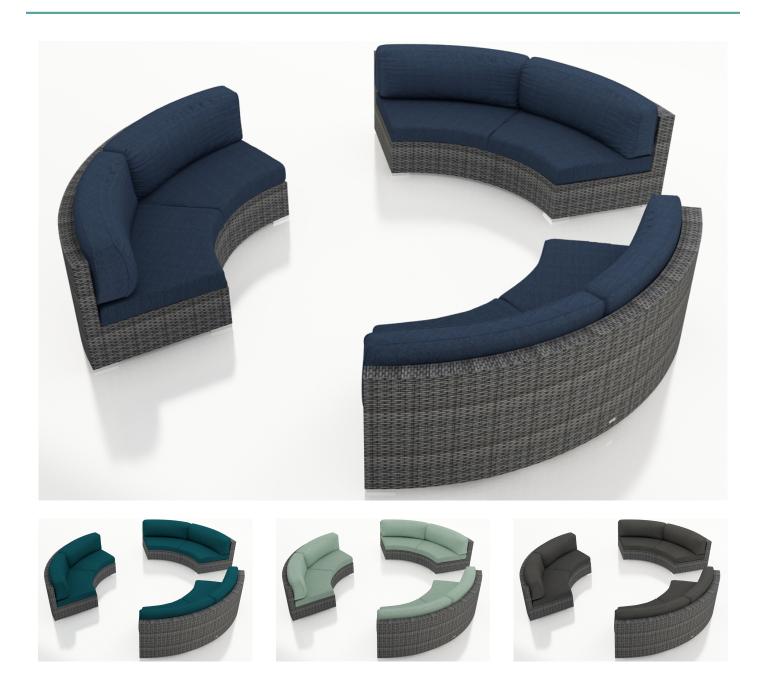

### **District 3 Piece Curved Sectional Set HL-DIS-TS-3CSEC**

#### **Description**

Create the perfect outdoor gathering hotspot with the District 3 Piece Curved Sectional Set by Harmonia Living. This collection's beautiful symmetry, flat, woven design and weathered look give it a unique visual appeal, while sturdy, all-weather construction ensures lasting performance across the seasons. The wicker is made with durable High-Density Polyethylene (HDPE) and finished in a detailed Textured Slate color, which gives it a natural feel. Its sturdy aluminum frames, triple reinforced seats and fade resistant cushions are made to endure in any outdoor setting, rain or shine. If you wish to order this set through Harmonia Living's Quick Ship program, make sure to select a Quick Ship (QS) fabric before checkout! All cushions are made in the USA from Sunbrella, Outdura, and Revolution performance fabrics which carry a 5 year fade warranty. This set comes with 3 Curved Loveseats, perfect for use with a round fire pit or table.

## **Includes**

• 3x District Curved Loveseats

## **Dimensions**

• Curve Loveseat: 84.25"W x 34.75"D x 32.25"H (52lbs.)

Seat Height (No Cushion): 12.25
Seat Height (With Cushion): 17.25

• Back Height (Seat to Top): 15

• Arm Height: 28.25