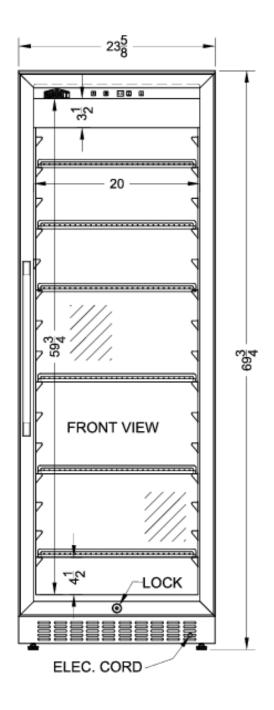

## SCR1401CSS Specifications:

| Overview                      |                     |
|-------------------------------|---------------------|
| Height of Cabinet             | 69.75" (177 cm)     |
| Width                         | 23.63" (60 cm)      |
| Depth                         | 23.75" (60 cm)      |
| Depth with Handle             | 25.63" (65 cm)      |
| Depth with door at 90°        | 46.75" (119 cm)     |
| Capacity                      | 12.6 cu.ft. (357 L) |
| Defrost Type                  | Frost-Free          |
| Door                          | Glass               |
| Cabinet                       | Stainless Steel     |
| US Electrical Safety          | ETL                 |
| Canadian Electrical<br>Safety | ETL-C               |
| Sanitation                    | ETL-S               |
| Amps                          | 1.7                 |
| Weight                        | 185.0 lbs. (84 kg)  |
| Shipping Weight               | 195.0 lbs. (88 kg)  |
| Estimated Time to Ship        | 2 to 4 days         |
| Parts & Labor Warranty        | 1 Year              |
| Compressor Warranty           | 5 Years             |
| Refrigerator Features         |                     |
| Sabbath Mode                  | Yes                 |
| Door Swing                    | RHD                 |
| Reversible                    | No                  |
| Shelf Type                    | Chrome              |
| Shelf Qty                     | 6                   |
| Adjustable Shelves            | Yes                 |
| Thermostat Type               | Digital             |
| Fan Type                      | Interior            |
| Refrigerant Type              | R600a               |
| Refrigerant Amount            | 1.76oz.             |
| High Side PSI                 | 270.0               |
| Low Side PSI                  | 105.0               |
| Level Legs Qty                | 4                   |
| Interior Light                | Yes                 |
| Temperature Range             | 36 to 68ºF          |
| Dimensions                    |                     |
| Interior Height               | 59.75" (152 cm)     |
| Interior Width                | 20.0" (51 cm)       |
|                               |                     |

| Interior Depth         | 16.5" (42 cm) |
|------------------------|---------------|
| Compressor Step Height | 4.5" (11 cm)  |
| Compressor Step Width  | 4.5" (11 cm)  |
| Compressor Step Depth  | 4.5" (11 cm)  |