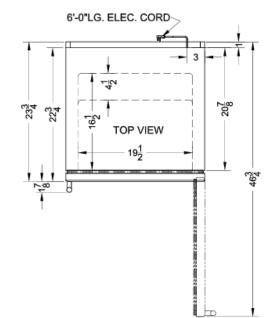

## SCR1401CSS Specifications:

| Overview                      |                     |
|-------------------------------|---------------------|
| Height of Cabinet             | 69.75" (177 cm)     |
| Width                         | 23.63" (60 cm)      |
| Depth                         | 23.75" (60 cm)      |
| Depth with Handle             | 25.63" (65 cm)      |
| Depth with door at 90°        | 46.75" (119 cm)     |
| Capacity                      | 12.6 cu.ft. (357 L) |
| Defrost Type                  | Frost-Free          |
| Door                          | Glass               |
| Cabinet                       | Stainless Steel     |
| US Electrical Safety          | ETL                 |
| Canadian Electrical<br>Safety | ETL-C               |
| Sanitation                    | ETL-S               |
| Amps                          | 1.7                 |
| Weight                        | 185.0 lbs. (84 kg)  |
| Shipping Weight               | 195.0 lbs. (88 kg)  |
| Estimated Time to Ship        | 2 to 4 days         |
| Parts & Labor Warranty        | 1 Year              |
| Compressor Warranty           | 5 Years             |
| Refrigerator Features         |                     |
| Sabbath Mode                  | Yes                 |
| Door Swing                    | RHD                 |
| Reversible                    | No                  |
| Shelf Type                    | Chrome              |
| Shelf Qty                     | 6                   |
| Adjustable Shelves            | Yes                 |
| Thermostat Type               | Digital             |
| Fan Type                      | Interior            |
| Refrigerant Type              | R600a               |
| Refrigerant Amount            | 1.76oz.             |
| High Side PSI                 | 270.0               |
| Low Side PSI                  | 105.0               |
| Level Legs Qty                | 4                   |
| Interior Light                | Yes                 |
| Temperature Range             | 36 to 68ºF          |
| Dimensions                    |                     |
| Interior Height               | 59.75" (152 cm)     |
| Interior Width                | 20.0" (51 cm)       |
|                               |                     |

| Interior Depth         | 16.5" (42 cm) |
|------------------------|---------------|
| Compressor Step Height | 4.5" (11 cm)  |
| Compressor Step Width  | 4.5" (11 cm)  |
| Compressor Step Depth  | 4.5" (11 cm)  |