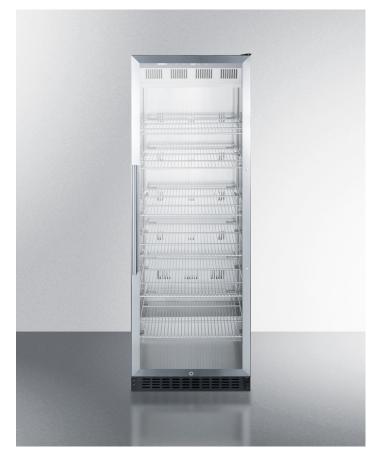

## SCR1401CSS

69.75" x 23.63" x 23.75" (H x W x D)

Full-size commercial beverage center with stainless steel interior, self-closing glass door, and stainless steel wrapped cabinet

## **Highlights:**

Commercially approved to NSF-7 standards

Stainless steel interior and exterior cabinet for lasting durability

Uniquely sized with a slim 24 inch footprint