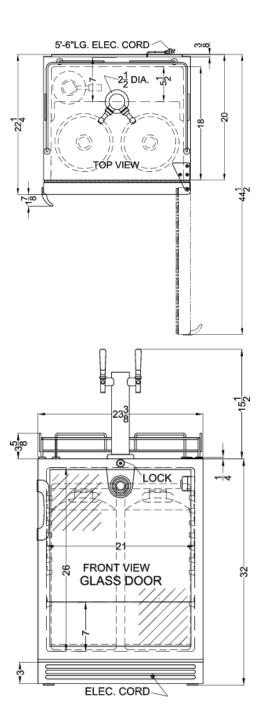

## **SBC56GBINKADA Specifications:**

| Overview                                                                                                                                                                                  |                                                                                                        |
|-------------------------------------------------------------------------------------------------------------------------------------------------------------------------------------------|--------------------------------------------------------------------------------------------------------|
| Height of Cabinet                                                                                                                                                                         | 32.0" (81 cm)                                                                                          |
| Height to Hinge Cap                                                                                                                                                                       | 32.25" (82 cm)                                                                                         |
| Width                                                                                                                                                                                     | 23.38" (59 cm)                                                                                         |
| Depth                                                                                                                                                                                     | 23.5" (60 cm)                                                                                          |
| Depth with Handle                                                                                                                                                                         | 24.88" (63 cm)                                                                                         |
| Depth with door at 90°                                                                                                                                                                    | 44.5" (113 cm)                                                                                         |
| Capacity                                                                                                                                                                                  | 5.5 cu.ft. (156 L)                                                                                     |
| Defrost Type                                                                                                                                                                              | Automatic                                                                                              |
| Door                                                                                                                                                                                      | Glass                                                                                                  |
| Cabinet                                                                                                                                                                                   | Black                                                                                                  |
| US Electrical Safety                                                                                                                                                                      | ETL                                                                                                    |
| Canadian Electrical<br>Safety                                                                                                                                                             | ETL-C                                                                                                  |
| Sanitation                                                                                                                                                                                | ETL-S                                                                                                  |
| Amps                                                                                                                                                                                      | 1.8                                                                                                    |
| Voltage/Frequency                                                                                                                                                                         | 115 V AC/60 Hz                                                                                         |
| Weight                                                                                                                                                                                    | 110.0 lbs. (50 kg)                                                                                     |
| Shipping Weight                                                                                                                                                                           | 120.0 lbs. (54 kg)                                                                                     |
| Parts & Labor Warranty                                                                                                                                                                    | 1 Year                                                                                                 |
| Compressor Warranty                                                                                                                                                                       | 5 Years                                                                                                |
|                                                                                                                                                                                           |                                                                                                        |
| Kegerator                                                                                                                                                                                 |                                                                                                        |
| Door Swing                                                                                                                                                                                | RHD                                                                                                    |
|                                                                                                                                                                                           | RHD<br>Yes                                                                                             |
| Door Swing                                                                                                                                                                                |                                                                                                        |
| Door Swing Reversible                                                                                                                                                                     | Yes                                                                                                    |
| Door Swing Reversible Thermostat Type                                                                                                                                                     | Yes<br>Dial                                                                                            |
| Door Swing Reversible Thermostat Type Interior Light                                                                                                                                      | Yes<br>Dial<br>Yes                                                                                     |
| Door Swing Reversible Thermostat Type Interior Light Fan Type                                                                                                                             | Yes Dial Yes Exterior                                                                                  |
| Door Swing Reversible Thermostat Type Interior Light Fan Type Refrigerant                                                                                                                 | Yes Dial Yes Exterior R600a                                                                            |
| Door Swing Reversible Thermostat Type Interior Light Fan Type Refrigerant Refrigerant Amount                                                                                              | Yes Dial Yes Exterior R600a 0.67 oz.                                                                   |
| Door Swing Reversible Thermostat Type Interior Light Fan Type Refrigerant Refrigerant Amount High Side PSI                                                                                | Yes Dial Yes Exterior R600a 0.67 oz. 124.0                                                             |
| Door Swing Reversible Thermostat Type Interior Light Fan Type Refrigerant Refrigerant Amount High Side PSI Low Side PSI                                                                   | Yes Dial Yes Exterior R600a 0.67 oz. 124.0 30.0                                                        |
| Door Swing Reversible Thermostat Type Interior Light Fan Type Refrigerant Refrigerant Amount High Side PSI Low Side PSI Inter Height                                                      | Yes Dial Yes Exterior R600a 0.67 oz. 124.0 30.0 26.0" (66 cm)                                          |
| Door Swing Reversible Thermostat Type Interior Light Fan Type Refrigerant Refrigerant Amount High Side PSI Low Side PSI Inter Height Interior Width                                       | Yes Dial Yes Exterior R600a 0.67 oz. 124.0 30.0 26.0" (66 cm) 21.0" (53 cm)                            |
| Door Swing Reversible Thermostat Type Interior Light Fan Type Refrigerant Refrigerant Amount High Side PSI Low Side PSI Inter Height Interior Width Interior Depth                        | Yes Dial Yes Exterior R600a 0.67 oz. 124.0 30.0 26.0" (66 cm) 21.0" (53 cm) 18.0" (46 cm)              |
| Door Swing Reversible Thermostat Type Interior Light Fan Type Refrigerant Refrigerant Amount High Side PSI Low Side PSI Inter Height Interior Width Interior Depth Compressor Step Height | Yes Dial Yes Exterior R600a 0.67 oz. 124.0 30.0 26.0" (66 cm) 21.0" (53 cm) 18.0" (46 cm) 7.0" (18 cm) |