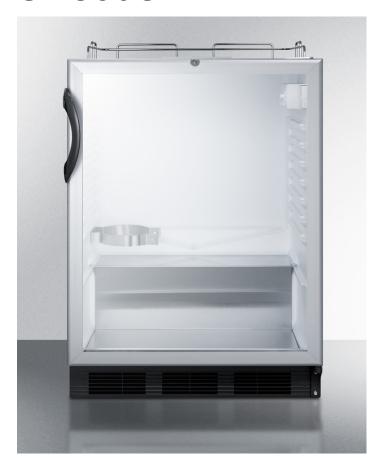

## **SBC56GBINKADA**

32.25" x 23.38" x 23.5" (H x W x D)

Built-in undercounter ADA height commercially listed beer dispenser with glass door, lock, and black cabinet; no tapping equipment included

## **Product Features:**

| ADA compliant height            | Sized at 32 inches high (32.25 to hinge cap) for installation under lower ADA compliant counters |
|---------------------------------|--------------------------------------------------------------------------------------------------|
| Commercially approved           | ETL-S listed to NSF-7 commercial standards and meets UL-471 for use in foodservice settings      |
| Built-in capable                | Front-breathing design allows fully recessed installation under counters                         |
| Tap kit not included            | Install your own tapping equipment to create a customized beer cooler                            |
| Designed for 1/6 kegs           | Interior can store up to two sixtel kegs                                                         |
| Double pane tempered glass door | Heat resistant design provides clear view to promote impulse buys                                |
| Factory-installed lock          | Keyed lock conveniently located towards the top of the door for added security (2 keys included) |
| Adjustable thermostat           | Interior dial thermostat ensures easy temperature management                                     |
| Automatic defrost               | No-frost operation for minimum user maintenance                                                  |