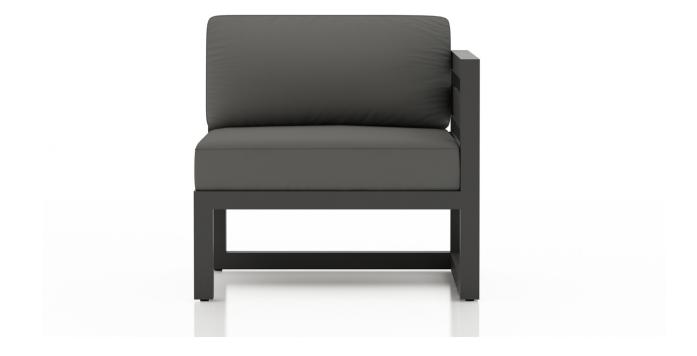

#### Avion Right Arm Section - Slate - Canvas Charcoal HL-AVN-SL-RAS-CC

#### Description

An inspired blend of Midcentury Modernism and contemporary lines, the Avion Collection by Harmonia Living brings artful design to your outdoor space. Designed to be used with coordinating Avion Sectional Seating pieces, hallmarks of the Avion Right Arm Section include durable aluminum metalwork, a sleek silhouette, and extra-spacious deep seating. Stain-resistant Sunbrella® fabric cushions and weather-resistant powder-coated frames make Avion as sensible as it is stylish. If you wish to order this piece through Harmonia Living's Quick Ship program, make sure to select a Quick Ship (QS) fabric before checkout! All cushions are made in the USA from Sunbrella, Outdura, and Revolution performance fabrics which carry a 5 year fade warranty.