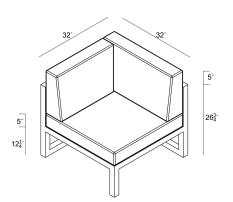

# Dimensions

- Corner Section: 32"W x 32"D x 33"H (37lbs.)
- Seat Height (No Cushion): 12.25
- Seat Height (With Cushion): 17.25
- Back Height (Seat to Top): 15.75
- Arm Height: 26.75