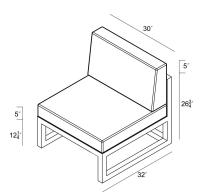

## Dimensions

- Middle Section: 30"W x 32"D x 33"H (32lbs.)
- Seat Height (No Cushion): 12.25
- Seat Height (With Cushion): 17.25
- Back Height (Seat to Top): 15.75
- Arm Height: 26.75