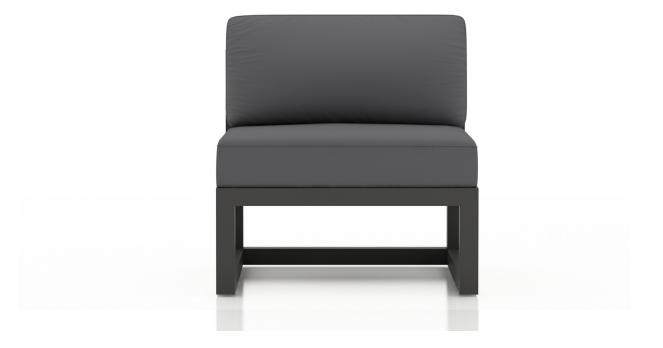

#### Avion Middle - Slate - Canvas Charcoal HL-AVN-SL-MS-CC

#### Description

An inspired blend of Midcentury Modernism and contemporary lines, the Avion Collection by Harmonia Living brings artful design to your outdoor space. Designed to be used with coordinating Avion Sectional Seating pieces, hallmarks of the Avion Middle Section include durable aluminum metalwork, a sleek silhouette, and extra-spacious deep seating. Stain-resistant Sunbrella® fabric cushions and weather-resistant powder-coated frames make Avion as sensible as it is stylish. If you wish to order this piece through Harmonia Living's Quick Ship program, make sure to select a Quick Ship (QS) fabric before checkout! All cushions are made in the USA from Sunbrella, Outdura, and Revolution performance fabrics which carry a 5 year fade warranty.