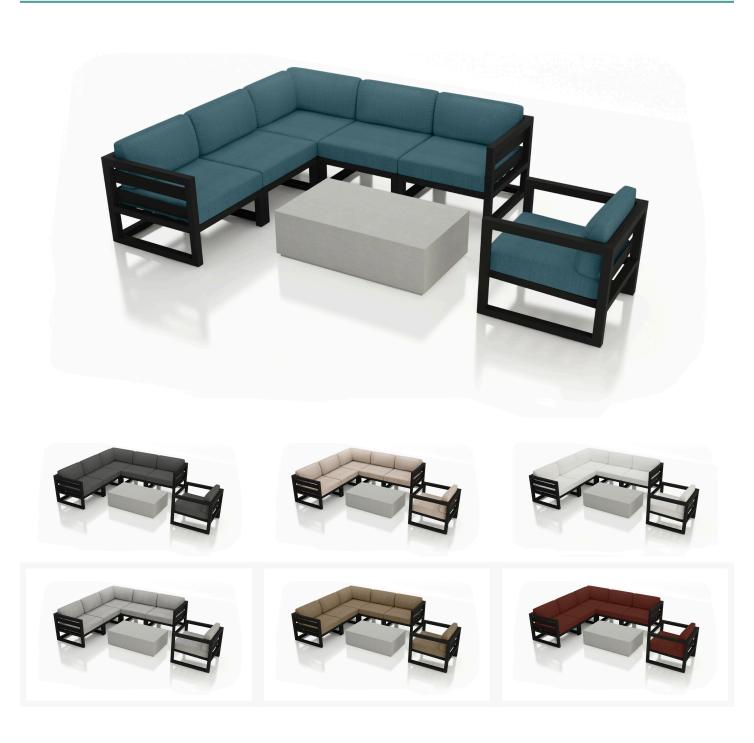

#### Avion Mason 7 Piece Sectional Set - Black HL-AVMAS-BK-7SEC

#### Description

An inspired blend of Midcentury Modernism and contemporary lines, the 7 Piece Avion Mason Sectional Set by Harmonia Living brings artful design to your outdoor space. The hallmarks of the collection include durable aluminum metalwork, a sleek silhouette, and extra-spacious deep seating. Stain-resistant Sunbrella® fabric cushions and weather-resistant powder-coated frames make Avion as sensible as it is stylish. If you wish to order this set through Harmonia Living's Quick Ship program, make sure to select a Quick Ship (QS) fabric before checkout! All cushions are made in the USA from Sunbrella, Outdura, and Revolution performance fabrics which carry a 5 year fade warranty. This set is matched with the Mason Long Coffee Table, a lightweight, concrete composite table that complements the set with its modern, minimalist look.

# Includes

- 1x Avion Corner Section
- 2x Avion Middle Sections
- 1x Avion Club Chair
- 1x Mason Long Coffee Table Natural
- 1x Avion Left Arm Section Black
- 1x Avion Right Arm Section Black

# Features

- Modern Industrial Design.
- Thick gauge, fully welded aluminum frames with durable powder coated paint finish.
- Sunbrella, Outdura and Revolution performance fabrics Cushions Including a wide variety of Quick Ship colors.
- Available in Sunbrella, Outdura and Revolution performance fabrics, which are distinctive, fade resistant and easy to clean.
- Cushions are made in the USA with quick-drying Polyurethane foam and wrapped in Dacron, which wicks away moisture.
- Cushion cover comes with a zipper for easy removal.
- No assembly required.
- Plastic leveling feet protect your patio, and can be adjusted for uneven surfaces.
- A self-welt (seam piping) can be added for a tailored look.
- Large zip ties are included to secure sectional pieces together.