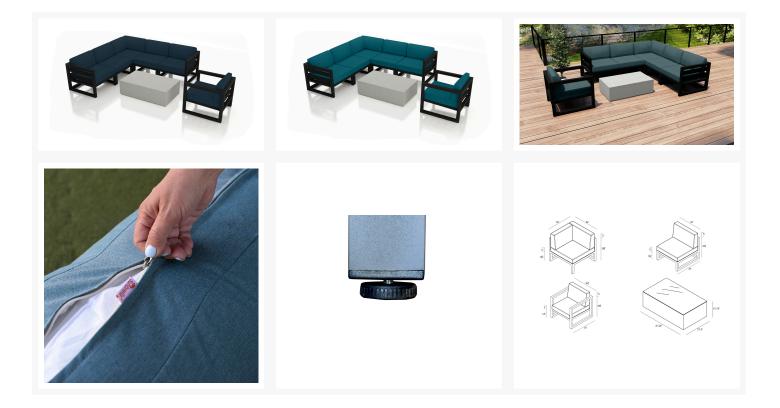

#### Description

An inspired blend of Midcentury Modernism and contemporary lines, the 7 Piece Avion Mason Sectional Set by Harmonia Living brings artful design to your outdoor space. The hallmarks of the collection include durable aluminum metalwork, a sleek silhouette, and extra-spacious deep seating. Stain-resistant Sunbrella® fabric cushions and weather-resistant powder-coated frames make Avion as sensible as it is stylish. If you wish to order this set through Harmonia Living's Quick Ship program, make sure to select a Quick Ship (QS) fabric before checkout! All cushions are made in the USA from Sunbrella, Outdura, and Revolution performance fabrics which carry a 5 year fade warranty. This set is matched with the Mason Long Coffee Table, a lightweight, concrete composite table that complements the set with its modern, minimalist look.

# Features

- Modern Industrial Design.
- Thick gauge, fully welded aluminum frames with durable powder coated paint finish.
- Sunbrella, Outdura and Revolution performance fabrics Cushions Including a wide variety of Quick Ship colors.
- Available in Sunbrella, Outdura and Revolution performance fabrics, which are distinctive, fade resistant and easy to clean.
- Cushions are made in the USA with quick-drying Polyurethane foam and wrapped in Dacron, which wicks away moisture.
- Cushion cover comes with a zipper for easy removal.
- No assembly required.
- Plastic leveling feet protect your patio, and can be adjusted for uneven surfaces.
- A self-welt (seam piping) can be added for a tailored look.
- Large zip ties are included to secure sectional pieces together.