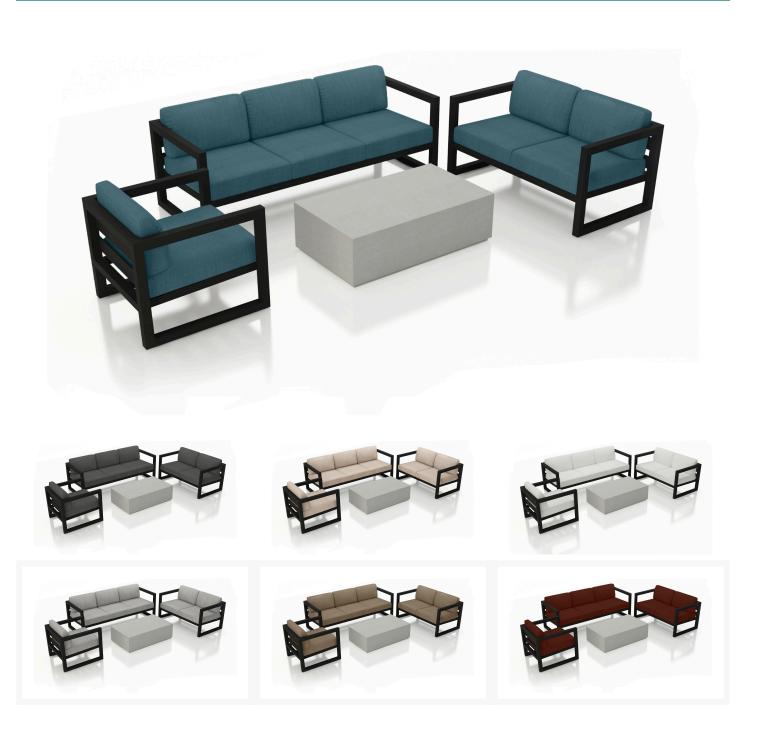

### Avion Mason 4 Piece Sofa Loveseat Set - Black HL-AVMAS-BK-4SLSS

#### **Description**

An inspired blend of Midcentury Modernism and contemporary lines, the 4 Piece Avion Mason Sofa Loveseat Set by Harmonia Living brings artful design to your outdoor space. The hallmarks of the collection include durable aluminum metalwork, a sleek silhouette, and extra-spacious deep seating. Stain-resistant Sunbrella® fabric cushions and weather-resistant powder-coated frames make Avion as sensible as it is stylish. If you wish to order this set through Harmonia Living's Quick Ship program, make sure to select a Quick Ship (QS) fabric before checkout! All cushions are made in the USA from Sunbrella, Outdura, and Revolution performance fabrics which carry a 5 year fade warranty. This set is matched with the Mason Long Coffee Table, a lightweight, concrete composite table that complements the set with its modern, minimalist look.

## **Includes**

- 1x Avion Sofa
- 1x Avion Loveseat
- 1x Avion Club Chair
- 1x Mason Long Coffee Table Natural

### **Features**

- Modern Industrial Design.
- Thick gauge, fully welded aluminum frames with durable powder coated paint finish.
- Sunbrella, Outdura and Revolution performance fabrics Cushions Including a wide variety of Quick Ship colors.
- Available in Sunbrella, Outdura and Revolution performance fabrics, which are distinctive, fade resistant and easy to clean.
- Cushions are made in the USA with quick-drying Polyurethane foam and wrapped in Dacron, which wicks away moisture.
- Cushion cover comes with a zipper for easy removal.
- No assembly required.
- Plastic leveling feet protect your patio, and can be adjusted for uneven surfaces.
- A self-welt (seam piping) can be added for a tailored look.
- MgO Cement composite table is lightweight and resistant to moisture, cracking, chipping or abrasion.