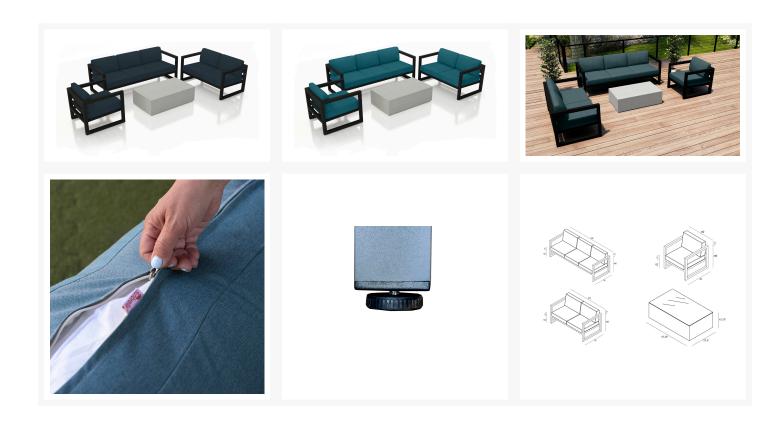

#### **Description**

An inspired blend of Midcentury Modernism and contemporary lines, the 4 Piece Avion Mason Sofa Loveseat Set by Harmonia Living brings artful design to your outdoor space. The hallmarks of the collection include durable aluminum metalwork, a sleek silhouette, and extra-spacious deep seating. Stain-resistant Sunbrella® fabric cushions and weather-resistant powder-coated frames make Avion as sensible as it is stylish. If you wish to order this set through Harmonia Living's Quick Ship program, make sure to select a Quick Ship (QS) fabric before checkout! All cushions are made in the USA from Sunbrella, Outdura, and Revolution performance fabrics which carry a 5 year fade warranty. This set is matched with the Mason Long Coffee Table, a lightweight, concrete composite table that complements the set with its modern, minimalist look.

## **Includes**

- 1x Avion Sofa
- 1x Avion Loveseat
- 1x Avion Club Chair
- 1x Mason Long Coffee Table Natural

### **Features**

- Modern Industrial Design.
- Thick gauge, fully welded aluminum frames with durable powder coated paint finish.
- Sunbrella, Outdura and Revolution performance fabrics Cushions Including a wide variety of Quick Ship colors.
- Available in Sunbrella, Outdura and Revolution performance fabrics, which are distinctive, fade resistant and easy to clean.
- Cushions are made in the USA with quick-drying Polyurethane foam and wrapped in Dacron, which wicks away moisture.
- Cushion cover comes with a zipper for easy removal.
- No assembly required.
- Plastic leveling feet protect your patio, and can be adjusted for uneven surfaces.
- A self-welt (seam piping) can be added for a tailored look.
- MgO Cement composite table is lightweight and resistant to moisture, cracking, chipping or abrasion.