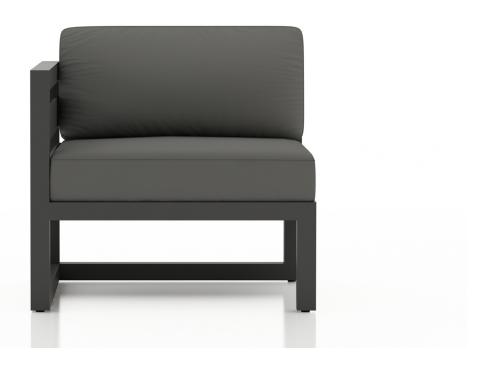

#### Avion Left Arm Section - Slate - Canvas Charcoal HL-AVN-SL-LAS-CC

#### **Description**

An inspired blend of Midcentury Modernism and contemporary lines, the Avion Collection by Harmonia Living brings artful design to your outdoor space. Designed to be used with coordinating Avion Sectional Seating pieces, hallmarks of the Avion Left Arm Section include durable aluminum metalwork, a sleek silhouette, and extra-spacious deep seating. Stain-resistant Sunbrella® fabric cushions and weather-resistant powder-coated frames make Avion as sensible as it is stylish. If you wish to order this piece through Harmonia Living's Quick Ship program, make sure to select a Quick Ship (QS) fabric before checkout! All cushions are made in the USA from Sunbrella, Outdura, and Revolution performance fabrics which carry a 5 year fade warranty.