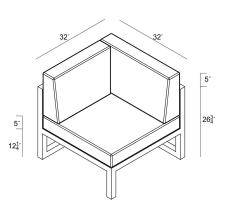

# **Dimensions**

Corner Section: 32"W x 32"D x 33"H (37lbs.)

Seat Height (No Cushion): 12.25
Seat Height (With Cushion): 17.25
Back Height (Seat to Top): 15.75

• Arm Height: 26.75