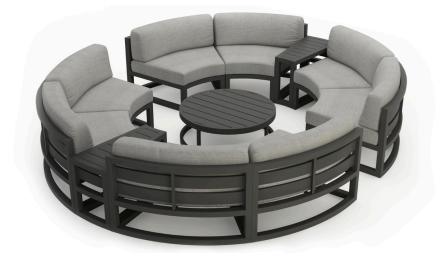

#### Avion 7 Piece Curve Sectional Set - Slate - Cast Silver HL-AVN-SL-7CSEC-CS

#### **Product Images**

An inspired blend of Midcentury Modernism and contemporary lines, the 3 Piece Avion Sofa Set by Harmonia Living brings artful design to your outdoor space. The hallmarks of the collection include durable aluminum metalwork, a sleek silhouette, and extra-spacious deep seating. Stain-resistant Sunbrella® fabric cushions and weather-resistant powder-coated frames make Avion as sensible as it is stylish. If you wish to order this set through Harmonia Living's Quick Ship program, make sure to select a Quick Ship (QS) fabric before checkout! All cushions are made in the USA from Sunbrella, Outdura, and Revolution performance fabrics which carry a 5 year fade warranty.

# Includes

- 4x Avion Curve Loveseats
- 2x Avion Wedge End Tables
- 1x Avion Round Coffee Table

## Dimensions

- Curve Loveseat: 80.75"W x 32"D x 26.75"H
- Seat Height (No Cushion): 12.25
- Seat Height (With Cushion): 17.25
- Back Height (Seat to Top): 15.75
- End Table: 32"W x 21.25"D x 20.25"H
- Coffee Table: 33.75"W x 33.75"D x 15.75"H