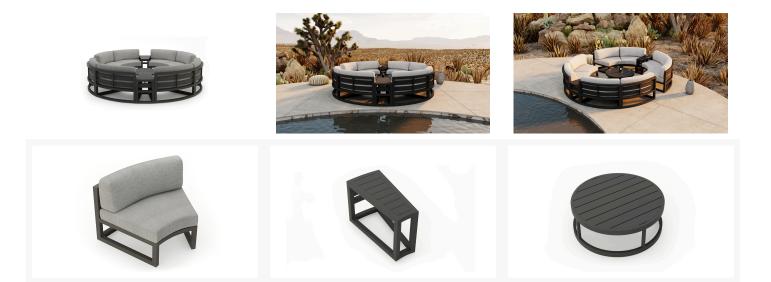

#### **Product Images**

An inspired blend of Midcentury Modernism and contemporary lines, the 3 Piece Avion Sofa Set by Harmonia Living brings artful design to your outdoor space. The hallmarks of the collection include durable aluminum metalwork, a sleek silhouette, and extra-spacious deep seating. Stain-resistant Sunbrella® fabric cushions and weather-resistant powder-coated frames make Avion as sensible as it is stylish. If you wish to order this set through Harmonia Living's Quick Ship program, make sure to select a Quick Ship (QS) fabric before checkout! All cushions are made in the USA from Sunbrella, Outdura, and Revolution performance fabrics which carry a 5 year fade warranty.

# Includes

- 4x Avion Curve Loveseats
- 2x Avion Wedge End Tables
- 1x Avion Round Coffee Table

### **Features**

- Modern Industrial Design.
- Thick gauge, fully welded aluminum frames with durable powder coated paint finish.
- Thick gauge, aluminum pieces with durable powder coated paint finish.
- Available in Sunbrella, Outdura and Revolution performance fabrics, which are distinctive, fade resistant and easy to clean.
- Cushions are made in the USA with quick-drying Polyurethane foam and wrapped in Dacron, which wicks away moisture.
- Cushion cover comes with a zipper for easy removal.
- Assembly required.
- Plastic leveling feet protect your patio, and can be adjusted for uneven surfaces.
- A self-welt (seam piping) can be added for a tailored look.
- Large zip ties are included to secure sectional pieces together.