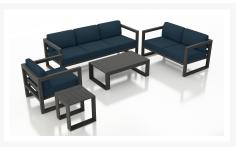

#### Avion 5 Piece Sofa Set - Slate HL-AVN-SL-5SS

### **Description**

An inspired blend of Midcentury Modernism and contemporary lines, the 5 Piece Avion Sofa Set by Harmonia Living brings artful design to your outdoor space. The hallmarks of the collection include durable aluminum metalwork, a sleek silhouette, and extra-spacious deep seating. Stain-resistant Sunbrella® fabric cushions and weather-resistant powder-coated frames make Avion as sensible as it is stylish. If you wish to order this set through Harmonia Living's Quick Ship program, make sure to select a Quick Ship (QS) fabric before checkout! All cushions are made in the USA from Sunbrella, Outdura, and Revolution performance fabrics which carry a 5 year fade warranty.

# **Includes**

- 1x Avion Sofa
- 1x Avion Loveseat
- 1x Avion Club Chair
- 1x Portal Coffee Table Slate
- 1x Portal End Table Slate