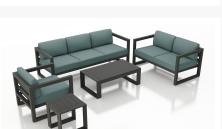

#### Avion 5 Piece Sofa Set - Slate HL-AVN-SL-5SS

# **Product Images**

# **Includes**

- 1x Avion Sofa
- 1x Avion Loveseat
- 1x Avion Club Chair
- 1x Portal Coffee Table Slate
- 1x Portal End Table Slate