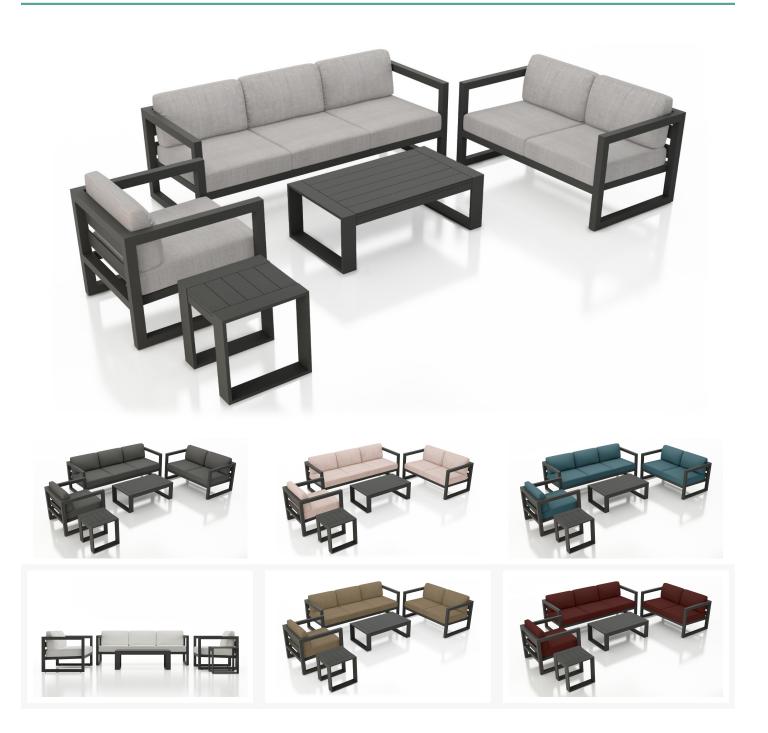

#### Avion 5 Piece Sofa Set - Slate HL-AVN-SL-5SS

# **Product Images**

# **Includes**

- 1x Avion Sofa
- 1x Avion Loveseat
- 1x Avion Club Chair
- 1x Portal Coffee Table Slate
- 1x Portal End Table Slate

#### **Features**

- Modern Industrial Design.
- Thick gauge, fully welded aluminum frames with durable powder coated paint finish.
- Sunbrella, Outdura and Revolution performance fabrics Cushions Including a wide variety of Quick Ship colors.
- Available in Sunbrella, Outdura and Revolution performance fabrics, which are distinctive, fade resistant and easy to clean.
- Cushions are made in the USA with quick-drying Polyurethane foam and wrapped in Dacron, which wicks away moisture.
- Cushion cover comes with a zipper for easy removal.
- The coffee & end tables require assembly, the seating pieces are fully welded frames and do not need assembly.
- Plastic leveling feet protect your patio, and can be adjusted for uneven surfaces.
- A self-welt (seam piping) can be added for a tailored look.