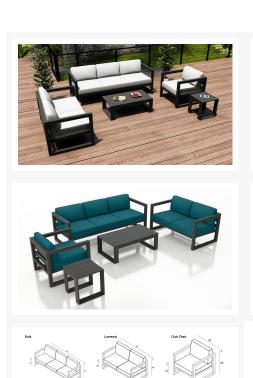

#### Avion 5 Piece Sofa Set - Slate HL-AVN-SL-5SS

# **Product Images**

# **Includes**

- 1x Avion Sofa
- 1x Avion Loveseat
- 1x Avion Club Chair
- 1x Portal Coffee Table Slate
- 1x Portal End Table Slate