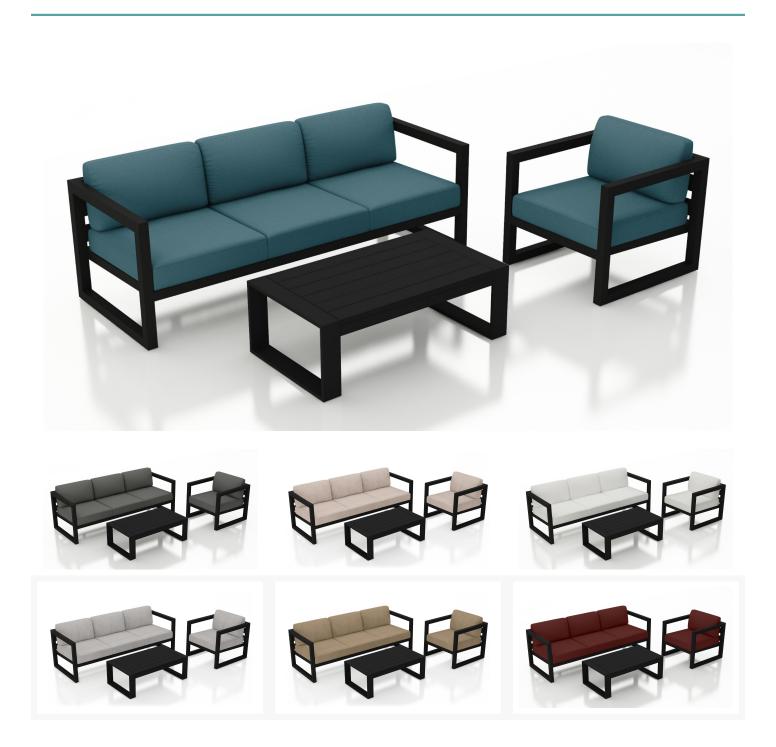

#### Avion 3 Piece Sofa Set - Black HL-AVN-BK-3SS

#### Description

An inspired blend of Midcentury Modernism and contemporary lines, the 3 Piece Avion Sofa Set by Harmonia Living brings artful design to your outdoor space. The hallmarks of the collection include durable aluminum metalwork, a sleek silhouette, and extra-spacious deep seating. Stain-resistant Sunbrella® fabric cushions and weather-resistant powder-coated frames make Avion as sensible as it is stylish. If you wish to order this set through Harmonia Living's Quick Ship program, make sure to select a Quick Ship (QS) fabric before checkout! All cushions are made in the USA from Sunbrella, Outdura, and Revolution performance fabrics which carry a 5 year fade warranty.

# Includes

- 1x Avion Sofa
- 1x Avion Club Chair
- 1x Portal Coffee Table Slate

# Features

• Modern Industrial Design.

- Thick gauge, fully welded aluminum frames with durable powder coated paint finish.
- Sunbrella, Outdura and Revolution performance fabrics Cushions Including a wide variety of Quick Ship colors.
- Available in Sunbrella, Outdura and Revolution performance fabrics, which are distinctive, fade resistant and easy to clean.
- Cushions are made in the USA with quick-drying Polyurethane foam and wrapped in Dacron, which wicks away moisture.
- Cushion cover comes with a zipper for easy removal.
- The coffee table requires assembly, the seating pieces are fully welded frames and do not need assembly.
- Plastic leveling feet protect your patio, and can be adjusted for uneven surfaces.
- A self-welt (seam piping) can be added for a tailored look.