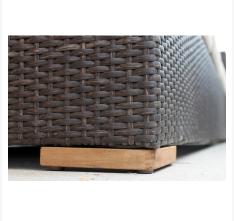

### **Features**

- High-Density Polyethylene (HDPE) Wicker (Chestnut Finish) is all-weather, recyclable and resistant to fading or cracking.
- Thick gauge, powder-coated aluminum frame is lightweight, durable and corrosion resistant.
- Includes teak wood feet with plastic glides to help protect your deck or patio.
- Tempered glass table top is extra strong and made for regular outdoor exposure.
- No assembly required.