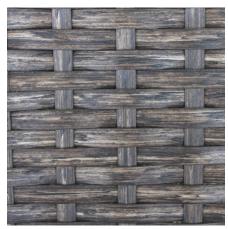

### **Features**

- High-Density Polyethylene (HDPE) Wicker (Chestnut Finish) is all-weather, recyclable and resistant to fading or cracking.
- Thick gauge, powder-coated aluminum frame is lightweight, durable and corrosion resistant.
- Includes teak wood feet with plastic glides to help protect your deck or patio.
- Tempered glass table top is extra strong and made for regular outdoor exposure.
- No assembly required.