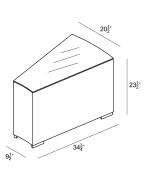

## Arden Wedge End Table HL-ARD-CH-WET

# **Product Images**













#### **Description**

The Arden Wedge End Table by Harmonia Living will bring additional functionality and practicality to your outdoor patio set. This collection's modern style and beautiful wicker give it a unique visual appeal, while sturdy, all-weather construction ensures lasting performance across the seasons. The wicker is made with durable High-Density Polyethylene (HDPE) and finished in a beautifully textured Chesnut color, which gives it a natural feel. A clear tempered glass top makes cleaning an easy task, while its thick-gauged aluminum frame provides a stable, durable foundation for your new end table. This end table is intended for use with other Arden Sectional pieces.

### **Includes**

- 1x Arden Wedge End Table
- 1x End Table Glass Top

# **Dimensions**

• Wedge En