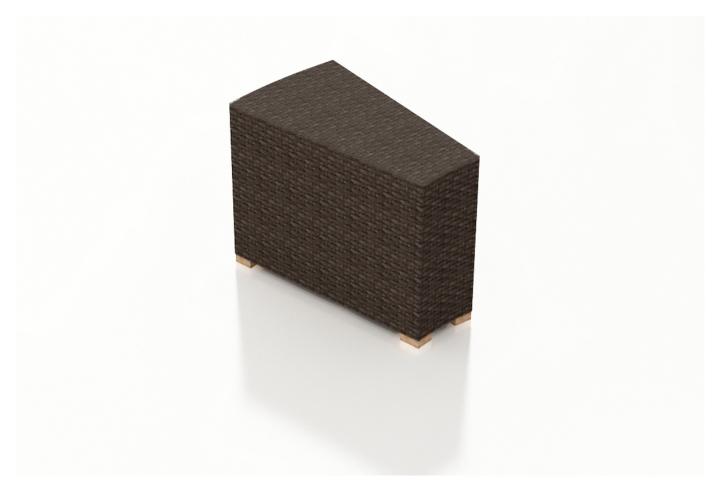

## Arden Wedge End Table HL-ARD-CH-WET

#### **Description**

The Arden Wedge End Table by Harmonia Living will bring additional functionality and practicality to your outdoor patio set. This collection's modern style and beautiful wicker give it a unique visual appeal, while sturdy, all-weather construction ensures lasting performance across the seasons. The wicker is made with durable High-Density Polyethylene (HDPE) and finished in a beautifully textured Chesnut color, which gives it a natural feel. A clear tempered glass top makes cleaning an easy task, while its thick-gauged aluminum frame provides a stable, durable foundation for your new end table. This end table is intended for use with other Arden Sectional pieces.

# **Dimensions**

• Wedge End Table: 34.75"W x 20.5"D x 23.5"H (35lbs.)