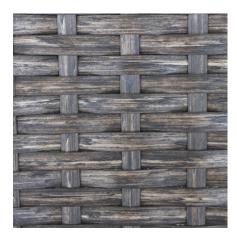

#### **Description**

The Arden Corner Section by Harmonia Living brings a cozy, rustic appeal to modern outdoor dining furniture. This collection's modern style, beautiful wicker and extra-plush cushions give it a unique visual appeal, while sturdy, all-weather construction ensures lasting performance across the seasons. The wicker is made with durable High-Density Polyethylene (HDPE) and finished in a beautifully textured Chesnut color, which gives it a natural feel. Its sturdy aluminum frame, triple reinforced seat and fade resistant cushions are made to endure in any outdoor setting, rain or shine. This corner chair is designed to be used with the other coordinating Arden Sectional seating pieces. If you wish to order this piece through Harmonia Living's Quick Ship program, make sure to select a Quick Ship (QS) fabric before checkout! All cushions are made in the USA from Sunbrella, Outdura, and Revolution performance fabrics which carry a 5 year fade warranty.

#### **Features**

- High-Density Polyethylene (HDPE) Wicker (Chestnut Finish) is all-weather, recyclable and resistant to fading or cracking.
- Thick gauge, powder-coated aluminum frame is lightweight, durable and corrosion resistant.
- Seat frame is triple reinforced for lasting durability.
- Includes teak wood feet with plastic glides to help protect your deck or patio.
- Cushions are made in the USA with quick-drying Polyurethane foam and wrapped in Dacron, which wicks away moisture.
- Available in Sunbrella, Outdura and Revolution performance fabrics, which are distinctive, fade resistant and easy to clean.
- Cushion cover comes with a zipper for easy removal.
- A self-welt (seam piping) can be added for a tailored look.
- No assembly required.