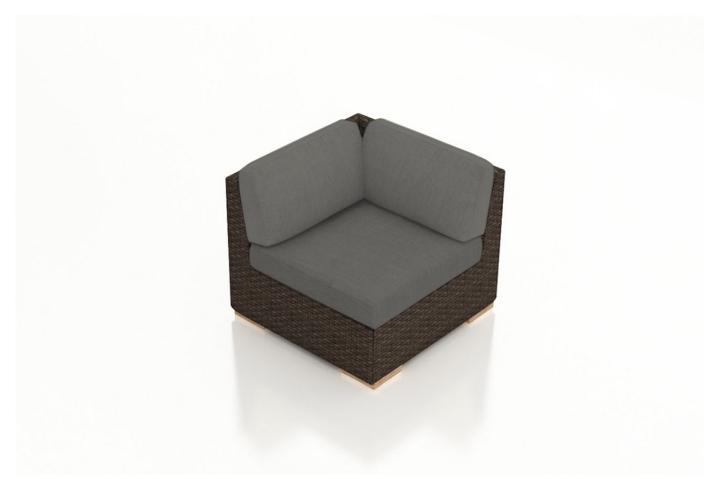

#### Arden Corner Section - Canvas Charcoal HL-ARD-CH-CS-CC

#### **Description**

The Arden Corner Section by Harmonia Living brings a cozy, rustic appeal to modern outdoor dining furniture. This collection's modern style, beautiful wicker and extra-plush cushions give it a unique visual appeal, while sturdy, all-weather construction ensures lasting performance across the seasons. The wicker is made with durable High-Density Polyethylene (HDPE) and finished in a beautifully textured Chesnut color, which gives it a natural feel. Its sturdy aluminum frame, triple reinforced seat and fade resistant cushions are made to endure in any outdoor setting, rain or shine. This corner chair is designed to be used with the other coordinating Arden Sectional seating pieces. If you wish to order this piece through Harmonia Living's Quick Ship program, make sure to select a Quick Ship (QS) fabric before checkout! All cushions are made in the USA from Sunbrella, Outdura, and Revolution performance fabrics which carry a 5 year fade warranty.

## **Includes**

- 1x Arden Corner Section
- 1x 29" Single Seat Seat Cushion
- 1x 29" Single Seat Back Cushion
- 1x Wedge Cushion

## **Dimensions**

Corner Section: 34.75"W x 34.75"D x 32"H (35lbs.)

Seat Height (No Cushion): 12.25
Seat Height (With Cushion): 17.25
Back Height (Seat to Top): 14.75