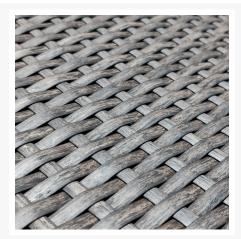

#### **Description**

The Arden Corner Section by Harmonia Living brings a cozy, rustic appeal to modern outdoor dining furniture. This collection's modern style, beautiful wicker and extra-plush cushions give it a unique visual appeal, while sturdy, all-weather construction ensures lasting performance across the seasons. The wicker is made with durable High-Density Polyethylene (HDPE) and finished in a beautifully textured Chesnut color, which gives it a natural feel. Its sturdy aluminum frame, triple reinforced seat and fade resistant cushions are made to endure in any outdoor setting, rain or shine. This corner chair is designed to be used with the other coordinating Arden Sectional seating pieces. If you wish to order this piece through Harmonia Living's Quick Ship program, make sure to select a Quick Ship (QS) fabric before checkout! All cushions are made in the USA from Sunbrella, Outdura, and Revolution performance fabrics which carry a 5 year fade warranty.

#### **Features**

- High-Density Polyethylene (HDPE) Wicker (Chestnut Finish) is all-weather, recyclable and resistant to fading or cracking.
- Thick gauge, powder-coated aluminum frame is lightweight, durable and corrosion resistant.
- Seat frame is triple reinforced for lasting durability.
- Includes teak wood feet with plastic glides to help protect your deck or patio.
- Cushions are made in the USA with quick-drying Polyurethane foam and wrapped in Dacron, which wicks away moisture.
- Available in Sunbrella, Outdura and Revolution performance fabrics, which are distinctive, fade resistant and easy to clean.
- Cushion cover comes with a zipper for easy removal.
- A self-welt (seam piping) can be added for a tailored look.
- No assembly required.