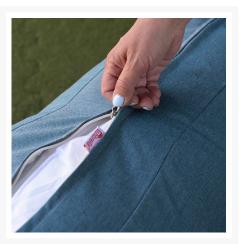

#### **Features**

- High-Density Polyethylene (HDPE) Wicker (Chestnut Finish) is all-weather, recyclable and resistant to fading or cracking.
- Thick gauge, powder-coated aluminum frame is lightweight, durable and corrosion resistant.
- Seat frame is triple reinforced for lasting durability.
- Includes teak wood feet with plastic glides to help protect your deck or patio.
- Cushions are made in the USA with quick-drying Polyurethane foam and wrapped in Dacron, which wicks away moisture.
- Available in Sunbrella, Outdura and Revolution performance fabrics, which are distinctive, fade resistant and easy to clean.
- Cushion cover comes with a zipper for easy removal.
- A self-welt (seam piping) can be added for a tailored look.
- No assembly required.