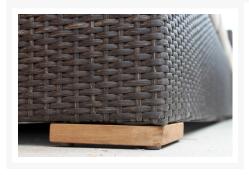

#### **Features**

- High-Density Polyethylene (HDPE) Wicker (Chestnut Finish) is all-weather, recyclable and resistant to fading or cracking.
- Thick gauge, powder-coated aluminum frame is lightweight, durable and corrosion resistant.
- Seat frame is triple reinforced for lasting durability.
- Includes teak wood feet with plastic glides to help protect your deck or patio.
- Cushions are made in the USA with quick-drying Polyurethane foam and wrapped in Dacron, which wicks away moisture.
- Available in Sunbrella, Outdura and Revolution performance fabrics, which are distinctive, fade resistant and easy to clean.
- Cushion cover comes with a zipper for easy removal.
- A self-welt (seam piping) can be added for a tailored look.
- No assembly required.