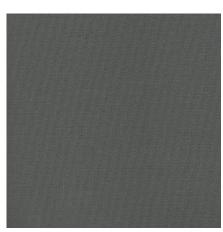

#### Arden Corner Section - Canvas Charcoal HL-ARD-CH-CS-CC

#### **Description**

The Arden Corner Section by Harmonia Living brings a cozy, rustic appeal to modern outdoor dining furniture. This collection's modern style, beautiful wicker and extra-plush cushions give it a unique visual appeal, while sturdy, all-weather construction ensures lasting performance across the seasons. The wicker is made with durable High-Density Polyethylene (HDPE) and finished in a beautifully textured Chesnut color, which gives it a natural feel. Its sturdy aluminum frame, triple reinforced seat and fade resistant cushions are made to endure in any outdoor setting, rain or shine. This corner chair is designed to be used with the other coordinating Arden Sectional seating pieces. If you wish to order this piece through Harmonia Living's Quick Ship program, make sure to select a Quick Ship (QS) fabric before checkout! All cushions are made in the USA from Sunbrella, Outdura, and Revolution performance fabrics which carry a 5 year fade warranty.