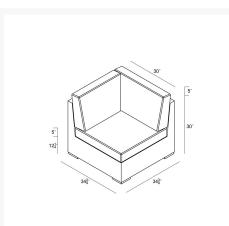

## **Dimensions**

Corner Section: 34.75"W x 34.75"D x 32"H (35lbs.)

Seat Height (No Cushion): 12.25
Seat Height (With Cushion): 17.25
Back Height (Seat to Top): 14.75