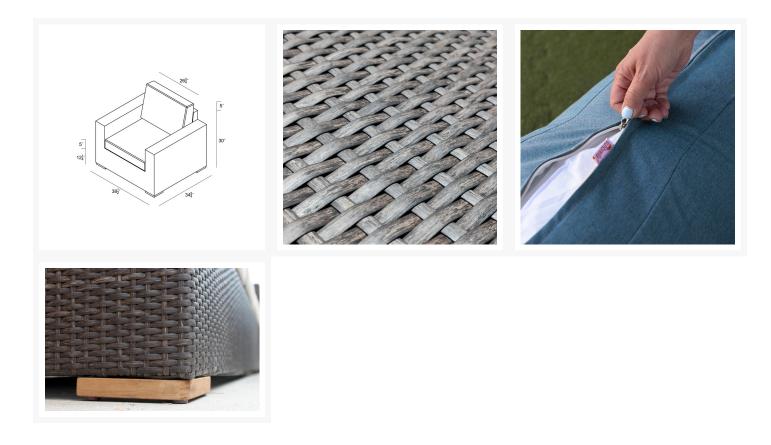

## Dimensions

- Club Chair: 38.5"W x 34.75"D x 32"H (37lbs.)
- Seat Height (No Cushion): 12.25
- Seat Height (With Cushion): 17.25
- Back Height (Seat to Top): 14.75
- Arm Height: 25

# Features

- High-Density Polyethylene (HDPE) Wicker (Chestnut Finish) is all-weather, recyclable and resistant to fading or cracking.
- Thick gauge, powder-coated aluminum frame is lightweight, durable and corrosion resistant.
- Seat frame is triple reinforced for lasting durability.
- Includes teak wood feet with plastic glides to help protect your deck or patio.
- Cushions are made in the USA with quick-drying Polyurethane foam and wrapped in Dacron, which wicks away moisture.
- Available in Sunbrella, Outdura and Revolution performance fabrics, which are distinctive, fade resistant and easy to clean.
- Cushion cover comes with a zipper for easy removal.
- A self-welt (seam piping) can be added for a tailored look.
- No assembly required.