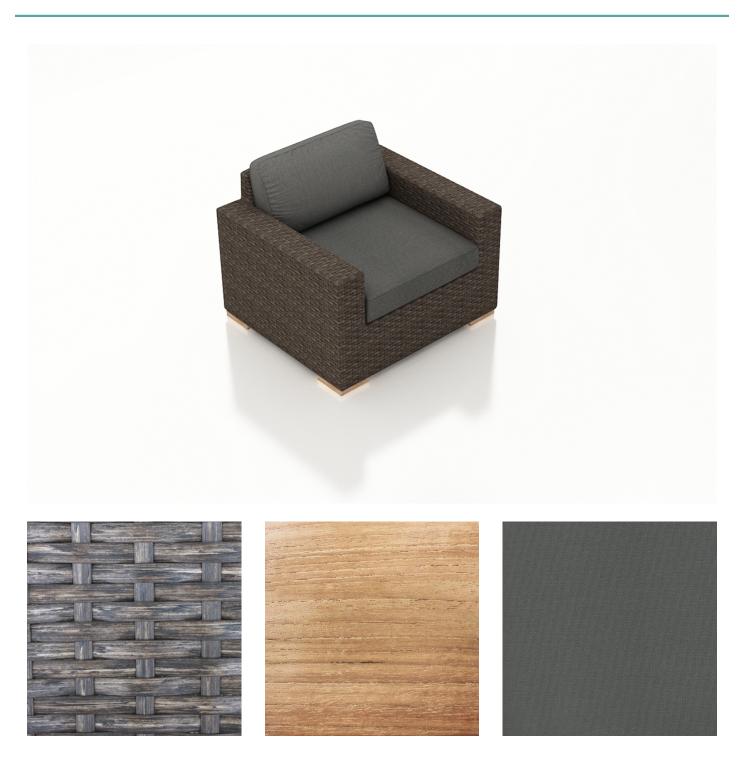

#### Arden Club Chair - Canvas Charcoal HL-ARD-CH-CC-CC

#### Description

The Arden Club Chair by Harmonia Living brings a cozy, rustic appeal to modern outdoor dining furniture. This collection's modern style, beautiful wicker and extra-plush cushions give it a unique visual appeal, while sturdy, all-weather construction ensures lasting performance across the seasons. The wicker is made with durable High-Density Polyethylene (HDPE) and finished in a beautifully textured Chesnut color, which gives it a natural feel. Its sturdy aluminum frame, triple reinforced seat and fade resistant cushions are made to endure in any outdoor setting, rain or shine. If you wish to order this piece through Harmonia Living's Quick Ship program, make sure to select a Quick Ship (QS) fabric before checkout! All cushions are made in the USA from Sunbrella, Outdura, and Revolution performance fabrics which carry a 5 year fade warranty.

## Includes

- 1x Arden Club Chair
- 1x 27" Single Seat Seat Cushion
- 1x 27" Single Seat Back Cushion

## Dimensions

- Club Chair: 38.5"W x 34.75"D x 32"H (37lbs.)
- Seat Height (No Cushion): 12.25
- Seat Height (With Cushion): 17.25
- Back Height (Seat to Top): 14.75
- Arm Height: 25

# Features

- High-Density Polyethylene (HDPE) Wicker (Chestnut Finish) is all-weather, recyclable and resistant to fading or cracking.
- Thick gauge, powder-coated aluminum frame is lightweight, durable and corrosion resistant.
- Seat frame is triple reinforced for lasting durability.
- Includes teak wood feet with plastic glides to help protect your deck or patio.
- Cushions are made in the USA with quick-drying Polyurethane foam and wrapped in Dacron, which wicks away moisture.
- Available in Sunbrella, Outdura and Revolution performance fabrics, which are distinctive, fade resistant and easy to clean.
- Cushion cover comes with a zipper for easy removal.
- A self-welt (seam piping) can be added for a tailored look.
- No assembly required.