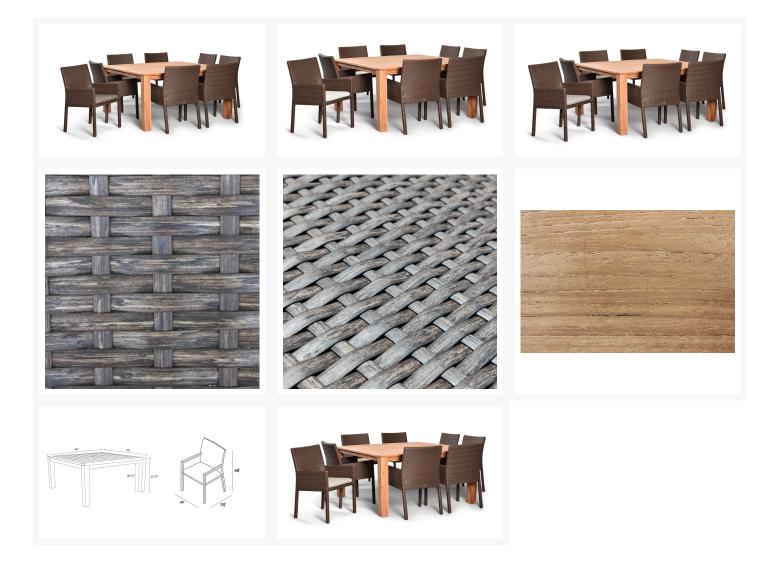

#### Description

The Arden Teak 9 Piece Square Dining Set by Harmonia Living brings a cozy, rustic appeal to modern outdoor dining furniture. This collection's modern wicker style, teak table and extra-plush cushions give it a unique visual appeal, while sturdy, all-weather construction ensures lasting performance across the seasons. The wicker is made with durable High-Density Polyethylene (HDPE) and finished in a beautifully textured Chestnut color, which gives it a natural feel. Its sturdy aluminum frame, double reinforced seats and fade resistant cushions are made to endure in any outdoor setting, rain or shine. The table is made with reclaimed teak wood and topped with extra strong tempered glass, both ideal for frequent use outdoors. If you wish to order this set through Harmonia Living's Quick Ship program, make sure to select a Quick Ship (QS) fabric before checkout! All cushions are made in the USA from Sunbrella, Outdura, and Revolution performance fabrics which carry a 5 year fade warranty. This set comes with 8 Dining Chairs and 1 Classic Square 8-Seater Table, perfect for your patio or outdoor lounge.

# Dimensions

- Dining Table: 60" x 60" x 30"H (125lbs.)
- Under Table Height: 26.75
- Dining Chair: 24"W x 23.5"D x 34.75"H (16lbs.)
- Seat Height (No Cushion): 16.5
- Seat Height (With Cushion): 19.5
- Back Height (Seat to Top): 15.25
- Arm Height: 25

### Features

- High-Density Polyethylene (HDPE) Wicker (Chestnut Finish) is all-weather, recyclable and resistant to fading or cracking.
- Thick gauge, powder-coated aluminum frames are lightweight, durable and corrosion resistant.
- Seat frames are double reinforced for lasting durability.
- Cushions are made in the USA with quick-drying Polyurethane foam and wrapped in Dacron, which wicks away moisture.
- Available in Sunbrella, Outdura and Revolution performance fabrics, which are distinctive, fade resistant and easy to clean.
- Cushion cover comes with a zipper for easy removal.
- Plantation grown teak is FSC certified and is extra durable, resistant to light, heat, moisture and pests.
- Includes plastic feet glides to help protect your deck or patio.
- Pre-cut umbrella hole with brass plated umbrella hole cover, umbrellas with a pole diameter up to 1.5" will fit into this dining table.
- The dining table requires assembly, the chairs do not.