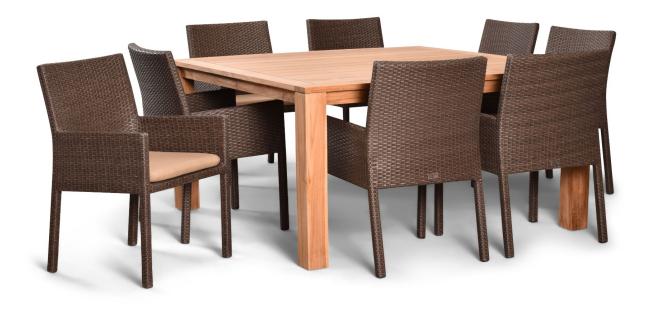

### Arden 9 Piece Square Dining Set HL-ARD-TK-9SDS

**Product Images** 

#### Description

The Arden Teak 9 Piece Square Dining Set by Harmonia Living brings a cozy, rustic appeal to modern outdoor dining furniture. This collection's modern wicker style, teak table and extra-plush cushions give it a unique visual appeal, while sturdy, all-weather construction ensures lasting performance across the seasons. The wicker is made with durable High-Density Polyethylene (HDPE) and finished in a beautifully textured Chestnut color, which gives it a natural feel. Its sturdy aluminum frame, double reinforced seats and fade resistant cushions are made to endure in any outdoor setting, rain or shine. The table is made with reclaimed teak wood and topped with extra strong tempered glass, both ideal for frequent use outdoors. If you wish to order this set through Harmonia Living's Quick Ship program, make sure to select a Quick Ship (QS) fabric before checkout! All cushions are made in the USA from Sunbrella, Outdura, and Revolution performance fabrics which carry a 5 year fade warranty. This set comes with 8 Dining Chairs and 1 Classic Square 8-Seater Table, perfect for your patio or outdoor lounge.

## Includes

- 1x Classic Teak 8-Seater Square Dining Table
- 8x Arden Dining Arm Chairs