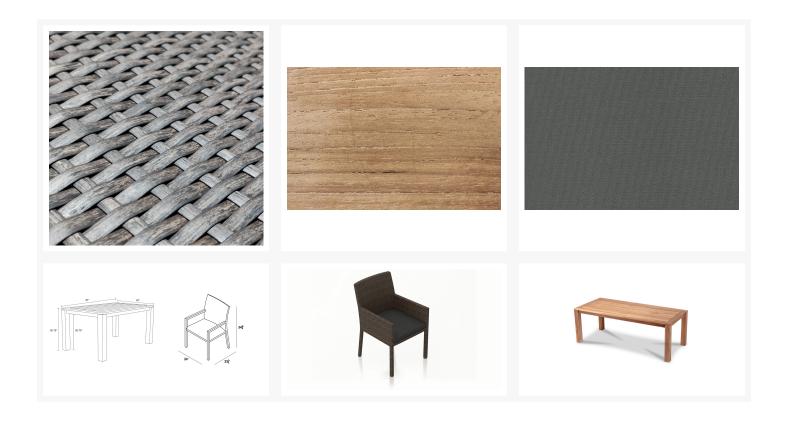

#### Description

The Arden Teak 9 Piece Dining Set by Harmonia Living brings a cozy, rustic appeal to modern outdoor dining furniture. This collection's modern wicker style, teak table and extra-plush cushions give it a unique visual appeal, while sturdy, all-weather construction ensures lasting performance across the seasons. The wicker is made with durable High-Density Polyethylene (HDPE) and finished in a beautifully textured Chestnut color, which gives it a natural feel. Its sturdy aluminum frame, double reinforced seats and fade resistant cushions are made to endure in any outdoor setting, rain or shine. The table is made with reclaimed teak wood and topped with extra strong tempered glass, both ideal for frequent use outdoors. If you wish to order this set through Harmonia Living's Quick Ship program, make sure to select a Quick Ship (QS) fabric before checkout! All cushions are made in the USA from Sunbrella, Outdura, and Revolution performance fabrics which carry a 5 year fade warranty. This set comes with 8 Dining Chairs and 1 Classic Rectangular 8-Seater Table, perfect for your patio or outdoor lounge.

#### **Features**

- High-Density Polyethylene (HDPE) Wicker (Chestnut Finish) is all-weather, recyclable and resistant to fading or cracking.
- Thick gauge, powder-coated aluminum frames are lightweight, durable and corrosion resistant.
- Seat frames are double reinforced for lasting durability.
- Cushions are made in the USA with quick-drying Polyurethane foam and wrapped in Dacron, which wicks away moisture.
- Available in Sunbrella, Outdura and Revolution performance fabrics, which are distinctive, fade resistant and easy to clean.
- Cushion cover comes with a zipper for easy removal.
- Plantation grown teak is FSC certified and is extra durable, resistant to light, heat, moisture and pests.
- Includes plastic feet glides to help protect your deck or patio.
- Pre-cut umbrella hole with brass plated umbrella hole cover, umbrellas with a pole diameter up to 1.5" will fit into this dining table.
- The dining table requires assembly, the chairs do not.