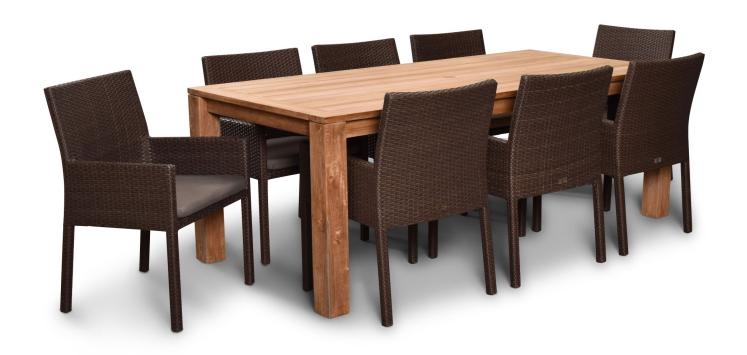

#### Description

The Arden Teak 9 Piece Dining Set by Harmonia Living brings a cozy, rustic appeal to modern outdoor dining furniture. This collection's modern wicker style, teak table and extra-plush cushions give it a unique visual appeal, while sturdy, all-weather construction ensures lasting performance across the seasons. The wicker is made with durable High-Density Polyethylene (HDPE) and finished in a beautifully textured Chestnut color, which gives it a natural feel. Its sturdy aluminum frame, double reinforced seats and fade resistant cushions are made to endure in any outdoor setting, rain or shine. The table is made with reclaimed teak wood and topped with extra strong tempered glass, both ideal for frequent use outdoors. If you wish to order this set through Harmonia Living's Quick Ship program, make sure to select a Quick Ship (QS) fabric before checkout! All cushions are made in the USA from Sunbrella, Outdura, and Revolution performance fabrics which carry a 5 year fade warranty. This set comes with 8 Dining Chairs and 1 Classic Rectangular 8-Seater Table, perfect for your patio or outdoor lounge.

## **Includes**

- 1x Classic Teak 8-Seater Rectangular Dining Table
- 8x Arden Dining Arm Chairs