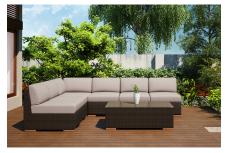

#### **Description**

The Arden 7 Piece Sectional Set by Harmonia Living brings a cozy, rustic appeal to modern outdoor dining furniture. This collection's high arms, modern style and extra-plush cushions give it a unique visual appeal, while sturdy, all-weather construction ensures lasting performance across the seasons. The wicker is made with durable High-Density Polyethylene (HDPE) and finished in a beautifully textured Chestnut color, which gives it a natural feel. Its sturdy aluminum frame, triple reinforced seats and fade resistant cushions are made to endure in any outdoor setting, rain or shine. The coffee table is topped with extra strong tempered glass, a finishing touch that is ideal for frequent use. If you wish to order this set through Harmonia Living's Quick Ship program, make sure to select a Quick Ship (QS) fabric before checkout! All cushions are made in the USA from Sunbrella, Outdura, and Revolution performance fabrics which carry a 5 year fade warranty. This set comes with 5 Middle Sections, 1 Corner Section and 1 Rectangular Coffee Table, perfect for your patio or outdoor lounge.

## **Includes**

- 5x Arden Middle Sections
- 1x Arden Corner Section
- 1x Arden Coffee Table