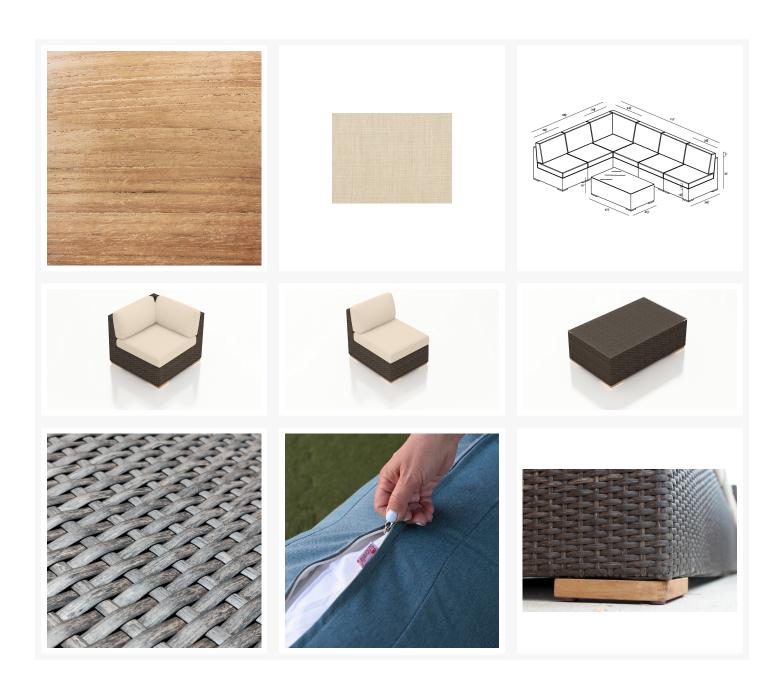

#### **Description**

The Arden 7 Piece Sectional Set by Harmonia Living brings a cozy, rustic appeal to modern outdoor dining furniture. This collection's high arms, modern style and extra-plush cushions give it a unique visual appeal, while sturdy, all-weather construction ensures lasting performance across the seasons. The wicker is made with durable High-Density Polyethylene (HDPE) and finished in a beautifully textured Chestnut color, which gives it a natural feel. Its sturdy aluminum frame, triple reinforced seats and fade resistant cushions are made to endure in any outdoor setting, rain or shine. The coffee table is topped with extra strong tempered glass, a finishing touch that is ideal for frequent use. If you wish to order this set through Harmonia Living's Quick Ship program, make sure to select a Quick Ship (QS) fabric before checkout! All cushions are made in the USA from Sunbrella, Outdura, and Revolution performance fabrics which carry a 5 year fade warranty. This set comes with 5 Middle Sections, 1 Corner Section and 1 Rectangular Coffee Table, perfect for your patio or outdoor lounge.

## **Includes**

- 5x Arden Middle Sections
- 1x Arden Corner Section
- 1x Arden Coffee Table

### **Dimensions**

- Middle Section: 26.75"W x 34.75"D x 32"H (27lbs.)
- Seat Height (No Cushion): 12.25
- Seat Height (With Cushion): 17.25
- Back Height (Seat to Top): 14.75
- Corner Section: 34.75"W x 34.75"D x 32"H (35lbs.)
- Seat Height (No Cushion): 12.25
- Seat Height (With Cushion): 17.25
- Back Height (Seat to Top): 14.75
- Coffee Table: 47.25"W x 27.5"D x 16"H (60lbs.)

#### **Features**

- High-Density Polyethylene (HDPE) Wicker (Chestnut Finish) is all-weather, recyclable and resistant to fading or cracking.
- Thick gauge, powder-coated aluminum frames are lightweight, durable and corrosion resistant.
- Seat frames are triple reinforced for lasting durability.
- Cushions are made in the USA with quick-drying Polyurethane foam and wrapped in Dacron, which wicks away moisture.
- Available in Sunbrella, Outdura and Revolution performance fabrics, which are distinctive, fade resistant and easy to clean.
- Includes teak wood feet with plastic glides to help protect your deck or patio.
- Cushion cover comes with a zipper for easy removal.
- Set comes with U clips (for securing sectional pieces) & cushion ties (to keep cushions in place).
- No assembly required.