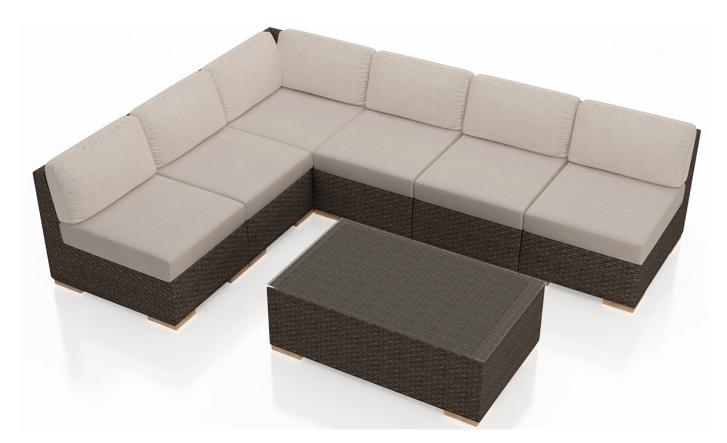

#### **Description**

The Arden 7 Piece Sectional Set by Harmonia Living brings a cozy, rustic appeal to modern outdoor dining furniture. This collection's high arms, modern style and extra-plush cushions give it a unique visual appeal, while sturdy, all-weather construction ensures lasting performance across the seasons. The wicker is made with durable High-Density Polyethylene (HDPE) and finished in a beautifully textured Chestnut color, which gives it a natural feel. Its sturdy aluminum frame, triple reinforced seats and fade resistant cushions are made to endure in any outdoor setting, rain or shine. The coffee table is topped with extra strong tempered glass, a finishing touch that is ideal for frequent use. If you wish to order this set through Harmonia Living's Quick Ship program, make sure to select a Quick Ship (QS) fabric before checkout! All cushions are made in the USA from Sunbrella, Outdura, and Revolution performance fabrics which carry a 5 year fade warranty. This set comes with 5 Middle Sections, 1 Corner Section and 1 Rectangular Coffee Table, perfect for your patio or outdoor lounge.

## **Includes**

- 5x Arden Middle Sections
- 1x Arden Corner Section
- 1x Arden Coffee Table

### **Dimensions**

- Middle Section: 26.75"W x 34.75"D x 32"H (27lbs.)
- Seat Height (No Cushion): 12.25
- Seat Height (With Cushion): 17.25
- Back Height (Seat to Top): 14.75
- Corner Section: 34.75"W x 34.75"D x 32"H (35lbs.)
- Seat Height (No Cushion): 12.25
- Seat Height (With Cushion): 17.25
- Back Height (Seat to Top): 14.75
- Coffee Table: 47.25"W x 27.5"D x 16"H (60lbs.)