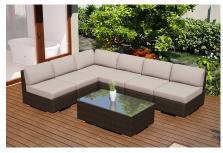

#### **Description**

The Arden 7 Piece Sectional Set by Harmonia Living brings a cozy, rustic appeal to modern outdoor dining furniture. This collection's high arms, modern style and extra-plush cushions give it a unique visual appeal, while sturdy, all-weather construction ensures lasting performance across the seasons. The wicker is made with durable High-Density Polyethylene (HDPE) and finished in a beautifully textured Chestnut color, which gives it a natural feel. Its sturdy aluminum frame, triple reinforced seats and fade resistant cushions are made to endure in any outdoor setting, rain or shine. The coffee table is topped with extra strong tempered glass, a finishing touch that is ideal for frequent use. If you wish to order this set through Harmonia Living's Quick Ship program, make sure to select a Quick Ship (QS) fabric before checkout! All cushions are made in the USA from Sunbrella, Outdura, and Revolution performance fabrics which carry a 5 year fade warranty. This set comes with 5 Middle Sections, 1 Corner Section and 1 Rectangular Coffee Table, perfect for your patio or outdoor lounge.

## **Includes**

- 5x Arden Middle Sections
- 1x Arden Corner Section
- 1x Arden Coffee Table