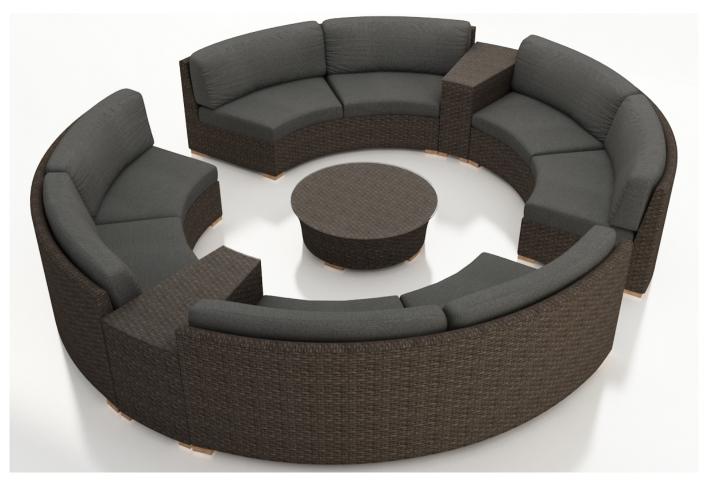

#### Arden 7 Piece Eclipse Sectional Set - Canvas Charcoal HL-ARD-CH-7CSEC-CC

#### **Description**

Create the perfect outdoor gathering hotspot with the Arden 7 Piece Eclipse Sectional Set by Harmonia Living. This collection's modern wicker design, clean edges and beautiful symmetry give it a unique visual appeal, while sturdy, all-weather construction ensures lasting performance across the seasons. The wicker is made with durable High-Density Polyethylene (HDPE) and finished in a beautifully textured Chestnut color, which gives it a natural feel. Its sturdy aluminum frame, triple reinforced seats and fade resistant cushions are made to endure in any outdoor setting, rain or shine. The coffee table is topped with extra strong tempered glass, a finishing touch that is ideal for frequent use. If you wish to order this set through Harmonia Living's Quick Ship program, make sure to select a Quick Ship (QS) fabric before checkout! All cushions are made in the USA from Sunbrella, Outdura, and Revolution performance fabrics which carry a 5 year fade warranty. This set comes with 4 Curved Loveseats, 2 Wedge End Tables and 1 Round Coffee Table, perfect for standalone use or with a fire pit.

## **Includes**

- 4x Arden Curved Loveseats
- 1x Arden Round Coffee Table
- 2x Arden Wedge End Tables