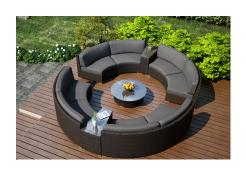

#### Arden 7 Piece Eclipse Sectional Set - Canvas Charcoal HL-ARD-CH-7CSEC-CC

#### **Description**

Create the perfect outdoor gathering hotspot with the Arden 7 Piece Eclipse Sectional Set by Harmonia Living. This collection's modern wicker design, clean edges and beautiful symmetry give it a unique visual appeal, while sturdy, all-weather construction ensures lasting performance across the seasons. The wicker is made with durable High-Density Polyethylene (HDPE) and finished in a beautifully textured Chestnut color, which gives it a natural feel. Its sturdy aluminum frame, triple reinforced seats and fade resistant cushions are made to endure in any outdoor setting, rain or shine. The coffee table is topped with extra strong tempered glass, a finishing touch that is ideal for frequent use. If you wish to order this set through Harmonia Living's Quick Ship program, make sure to select a Quick Ship (QS) fabric before checkout! All cushions are made in the USA from Sunbrella, Outdura, and Revolution performance fabrics which carry a 5 year fade warranty. This set comes with 4 Curved Loveseats, 2 Wedge End Tables and 1 Round Coffee Table, perfect for standalone use or with a fire pit.

## **Includes**

- 4x Arden Curved Loveseats
- 1x Arden Round Coffee Table
- 2x Arden Wedge End Tables