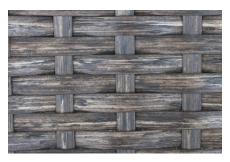

#### **Features**

- High-Density Polyethylene (HDPE) Wicker (Chestnut Finish) is all-weather, recyclable and resistant to fading or cracking.
- Thick gauge, powder-coated aluminum frames are lightweight, durable and corrosion resistant.
- Seat frames are triple reinforced for lasting durability.
- Cushions are made in the USA with quick-drying Polyurethane foam and wrapped in Dacron, which wicks away moisture.
- Available in Sunbrella, Outdura and Revolution performance fabrics, which are distinctive, fade resistant and easy to clean.
- Includes teak wood feet with plastic glides to help protect your deck or patio.
- Cushion cover comes with a zipper for easy removal.
- Set comes with U clips (for securing sectional pieces) & cushion ties (to keep cushions in place).
- No assembly required.