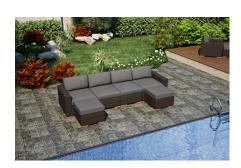

## Arden 6 Piece Sectional Set - Canvas Charcoal HL-ARD-CH-6SEC-CC

#### **Description**

The Arden 6 Piece Sectional Set by Harmonia Living brings a cozy, rustic appeal to modern outdoor dining furniture. This collection's high arms, modern style and extra-plush cushions give it a unique visual appeal, while sturdy, all-weather construction ensures lasting performance across the seasons. The wicker is made with durable High-Density Polyethylene (HDPE) and finished in a beautifully textured Chestnut color, which gives it a natural feel. Its sturdy aluminum frame, triple reinforced seats and fade resistant cushions are made to endure in any outdoor setting, rain or shine. If you wish to order this set through Harmonia Living's Quick Ship program, make sure to select a Quick Ship (QS) fabric before checkout! All cushions are made in the USA from Sunbrella, Outdura, and Revolution performance fabrics which carry a 5 year fade warranty. This set comes with 2 Middle Sections, 2 Ottomans, 1 Left Arm Section and 1 Right Arm Section, perfect for your patio or outdoor lounge.