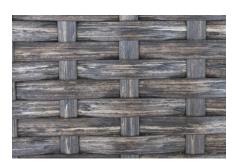

### **Features**

- High-Density Polyethylene (HDPE) Wicker (Chestnut Finish) is all-weather, recyclable and resistant to fading or cracking.
- Thick gauge, powder-coated aluminum frames are lightweight, durable and corrosion resistant.
- Seat frames are triple reinforced for lasting durability.
- Cushions are made in the USA with quick-drying Polyurethane foam and wrapped in Dacron, which wicks away moisture.
- Available in Sunbrella, Outdura and Revolution performance fabrics, which are distinctive, fade resistant and easy to clean.
- Includes teak wood feet with plastic glides to help protect your deck or patio.
- Cushion cover comes with a zipper for easy removal.
- Set comes with U clips (for securing sectional pieces) & cushion ties (to keep cushions in place).
- No assembly required.