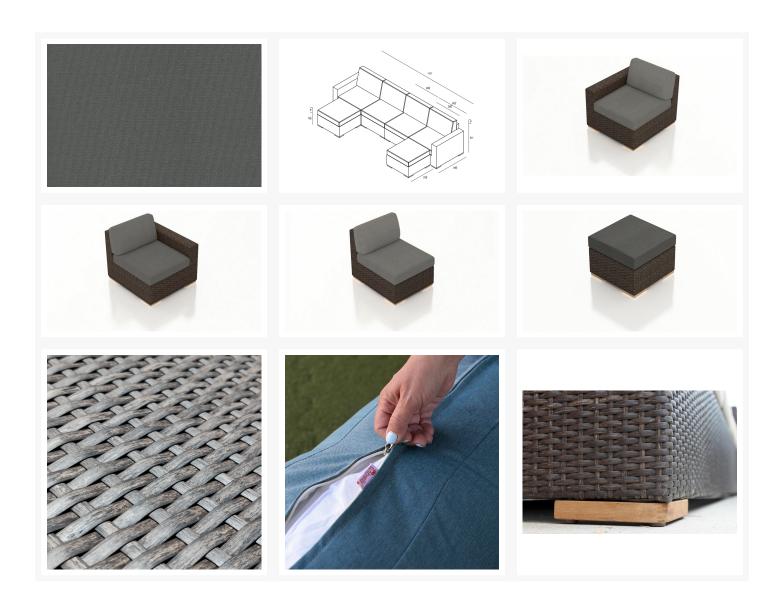

# **Product Images**

#### **Description**

The Arden 6 Piece Sectional Set by Harmonia Living brings a cozy, rustic appeal to modern outdoor dining furniture. This collection's high arms, modern style and extra-plush cushions give it a unique visual appeal, while sturdy, all-weather construction ensures lasting performance across the seasons. The wicker is made with durable High-Density Polyethylene (HDPE) and finished in a beautifully textured Chestnut color, which gives it a natural feel. Its sturdy aluminum frame, triple reinforced seats and fade resistant cushions are made to endure in any outdoor setting, rain or shine. If you wish to order this set through Harmonia Living's Quick Ship program, make sure to select a Quick Ship (QS) fabric before checkout! All cushions are made in the USA from Sunbrella, Outdura, and Revolution performance fabrics which carry a 5 year fade warranty. This set comes with 2 Middle Sections, 2 Ottomans, 1 Left Arm Section and 1 Right Arm Section, perfect for your patio or outdoor lounge.

## **Includes**

- 1x Arden Left Arm Section
- 1x Arden Right Arm Section
- 2x Arden Middle Sections
- 2x Arden Ottomans