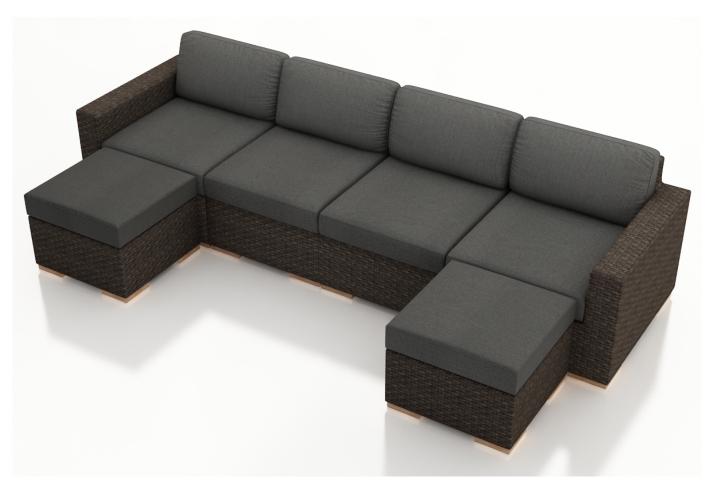

## Arden 6 Piece Sectional Set - Canvas Charcoal HL-ARD-CH-6SEC-CC

#### **Description**

The Arden 6 Piece Sectional Set by Harmonia Living brings a cozy, rustic appeal to modern outdoor dining furniture. This collection's high arms, modern style and extra-plush cushions give it a unique visual appeal, while sturdy, all-weather construction ensures lasting performance across the seasons. The wicker is made with durable High-Density Polyethylene (HDPE) and finished in a beautifully textured Chestnut color, which gives it a natural feel. Its sturdy aluminum frame, triple reinforced seats and fade resistant cushions are made to endure in any outdoor setting, rain or shine. If you wish to order this set through Harmonia Living's Quick Ship program, make sure to select a Quick Ship (QS) fabric before checkout! All cushions are made in the USA from Sunbrella, Outdura, and Revolution performance fabrics which carry a 5 year fade warranty. This set comes with 2 Middle Sections, 2 Ottomans, 1 Left Arm Section and 1 Right Arm Section, perfect for your patio or outdoor lounge.

## **Includes**

- 1x Arden Left Arm Section
- 1x Arden Right Arm Section
- 2x Arden Middle Sections
- 2x Arden Ottomans